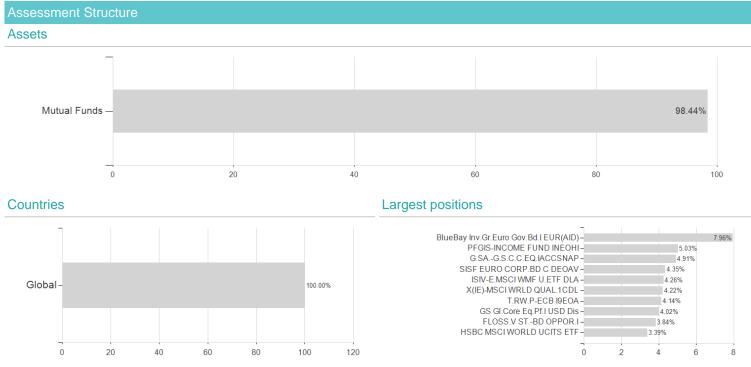

NAV.

2 The Mountain-View Data Fund Rating calculates a computative ranking for funds using yield, volatility and trend data. For more information visit MVD Funds Rating

3 Displays the Ethical-Dynamical Ratio calculated according to standard criteria. The maximum value is 100. For more information visit EDA

DISCLAIMER: The information on this page are for informational purposes only and should neither an offer to sell nor a solicitation for the purchase of the security or recommendation in favor of the security to be understood, baha GmbH assumes no liability despite thorough searches for the accuracy of the data. Funds data from: www.mountain-view.com. Fact Sheet created by: www.baha.com Created: 06/24/2024



## AL Trust Wachstum Inst(T) / DE000A2PWPE6 / A2PWPE / ALTE LEIPZIGER Trust