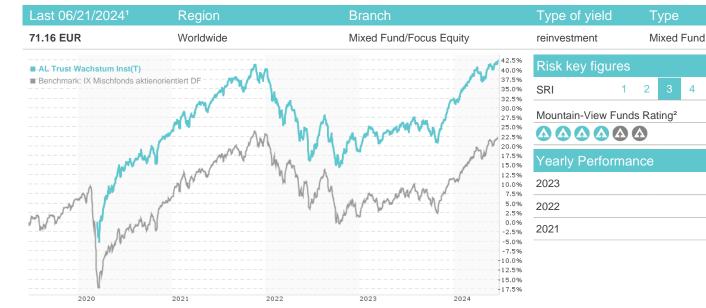

## AL Trust Wachstum Inst(T) / DE000A2PWPE6 / A2PWPE / ALTE LEIPZIGER Trust

| Master data         |                         | Conditions                    |       | Other figures                            |                |  |  |
|---------------------|-------------------------|-------------------------------|-------|------------------------------------------|----------------|--|--|
| Fund type           | Single fund             | Issue surcharge               | 0.00% | Minimum investment                       | EUR 100,000.00 |  |  |
| Category            | Mixed Fund              | Planned administr. fee        | 0.00% | Savings plan                             | -              |  |  |
| Sub category        | Mixed Fund/Focus Equity | Deposit fees                  | 0.10% | UCITS / OGAW                             | Yes            |  |  |
| Fund domicile       | Germany                 | Redemption charge             | 0.00% | Performance fee                          | 0.00%          |  |  |
| Tranch volume       | -                       | Ongoing charges               | -     | Redeployment fee                         | 0.00%          |  |  |
| Total volume        | -                       | Dividends                     |       | Investment company                       |                |  |  |
| Launch date         | 3/16/2020               |                               |       | ALTE LEIPZIGER Trust                     |                |  |  |
| KESt report funds   | No                      |                               |       | Alte Leipziger-Platz 1, 61440, Oberursel |                |  |  |
| Business year start | 01.07.                  |                               |       |                                          | Germany        |  |  |
| Sustainability type | -                       | https://www.alte-leipziger.de |       |                                          |                |  |  |
| Fund manager        | -                       |                               |       |                                          |                |  |  |

| Performance      | 1M     | 6M     | YTD    | 1Y      | 2Y      | 3Y      | 5Y     | Since start |
|------------------|--------|--------|--------|---------|---------|---------|--------|-------------|
| Performance      | +0.74% | +7.79% | +7.56% | +13.31% | +22.21% | +7.02%  | -      | +42.32%     |
| Performance p.a. | -      | -      | -      | +13.27% | +10.53% | +2.29%  | -      | +8.62%      |
| Sharpe ratio     | 1.60   | 3.09   | 3.15   | 2.07    | 1.21    | -0.23   | -      | 0.74        |
| Volatility       | 3.32%  | 4.05%  | 4.16%  | 4.64%   | 5.65%   | 6.29%   | 0.00%  | 6.66%       |
| Worst month      | -      | -1.37% | -1.37% | -2.42%  | -6.25%  | -6.25%  | -6.25% | -6.25%      |
| Best month       | -      | 3.86%  | 3.86%  | 5.38%   | 5.63%   | 5.63%   | 7.71%  | 7.71%       |
| Maximum loss     | -1.05% | -2.70% | -2.70% | -5.33%  | -10.60% | -19.02% | 0.00%  | -           |

Germany

1 Important note on update status: The displayed date refers exclusively to the calculation of the NAV.

2 The Mountain-View Data Fund Rating calculates a computative ranking for funds using yield, volatility and trend data. For more information visit MVD Funds Rating