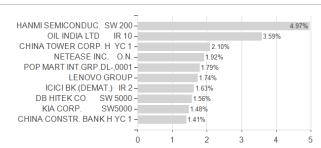

# Fidelity Emerging Markets Quality Income UCITS ETF Income Shares / IE00BYSX4739 / A2PQDR / FIL Fund M. (IE)



#### Distribution permission

Austria, Germany, Switzerland

<sup>1</sup> Important note on update status: The displayed date refers exclusively to the calculation of the NAV.
2 The Mountain-View Data Fund Rating calculates a computative ranking for funds using yield, volatility and trend data. For more information visit MVD Funds Rating

<sup>3</sup> Displays the Ethical-Dynamical Ratio calculated according to standard criteria. The maximum value is 100. For more information visit EDA





## Fidelity Emerging Markets Quality Income UCITS ETF Income Shares / IE00BYSX4739 / A2PQDR / FIL Fund M. (IE)

#### Assessment Structure



## Largest positions



Countries Branches Currencies