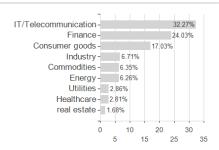

ity Emerging Markets Quality Income UCITS ETF Income Shares / IE00BYSX4739 / A2PQDR / FIL Fund M. (IE)



#### Distribution permission

Austria, Germany, Switzerland

<sup>1</sup> Important note on update status: The displayed date refers exclusively to the calculation of the NAV.
2 The Mountain-View Data Fund Rating calculates a computative ranking for funds using yield, volatility and trend data. For more information visit MVD Funds Rating

<sup>3</sup> Displays the Ethical-Dynamical Ratio calculated according to standard criteria. The maximum value is 100. For more information visit EDA





## Fidelity Emerging Markets Quality Income UCITS ETF Income Shares / IE00BYSX4739 / A2PQDR / FIL Fund M. (IE)

#### Assessment Structure



## Largest positions



Countries Branches Currencies