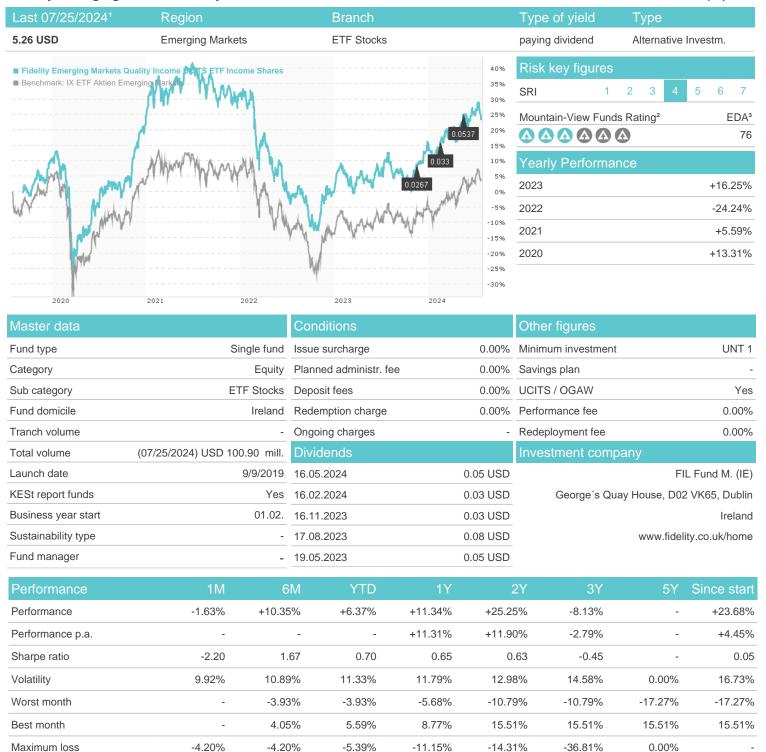

# Fidelity Emerging Markets Quality Income UCITS ETF Income Shares / IE00BYSX4739 / A2PQDR / FIL Fund M. (IE)

#### Distribution permission

Austria, Germany, Switzerland

<sup>1</sup> Important note on update status: The displayed date refers exclusively to the calculation of the NAV.
2 The Mountain-View Data Fund Rating calculates a computative ranking for funds using yield, volatility and trend data. For more information visit MVD Funds Rating

<sup>3</sup> Displays the Ethical-Dynamical Ratio calculated according to standard criteria. The maximum value is 100. For more information visit EDA