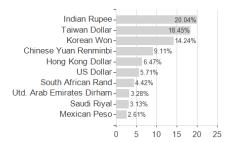

y Emerging Markets Quality Income UCITS ETF Income Shares / IE00BYSX4739 / A2PQDR / FIL Fund M. (IE)



#### Distribution permission

Austria, Germany, Switzerland

<sup>1</sup> Important note on update status: The displayed date refers exclusively to the calculation of the NAV.
2 The Mountain-View Data Fund Rating calculates a computative ranking for funds using yield, volatility and trend data. For more information visit MVD Funds Rating

<sup>3</sup> Displays the Ethical-Dynamical Ratio calculated according to standard criteria. The maximum value is 100. For more information visit EDA





## Fidelity Emerging Markets Quality Income UCITS ETF Income Shares / IE00BYSX4739 / A2PQDR / FIL Fund M. (IE)

#### Assessment Structure



## Largest positions



Countries Branches Currencies