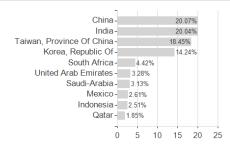

elity Emerging Markets Quality Income UCITS ETF Income Shares / IE00BYSX4739 / A2PQDR / FIL Fund M. (IE)



#### Distribution permission

Austria, Germany, Switzerland

<sup>1</sup> Important note on update status: The displayed date refers exclusively to the calculation of the NAV.
2 The Mountain-View Data Fund Rating calculates a computative ranking for funds using yield, volatility and trend data. For more information visit MVD Funds Rating

<sup>3</sup> Displays the Ethical-Dynamical Ratio calculated according to standard criteria. The maximum value is 100. For more information visit EDA





## Fidelity Emerging Markets Quality Income UCITS ETF Income Shares / IE00BYSX4739 / A2PQDR / FIL Fund M. (IE)

#### Assessment Structure



## Largest positions



Countries Branches Currencies