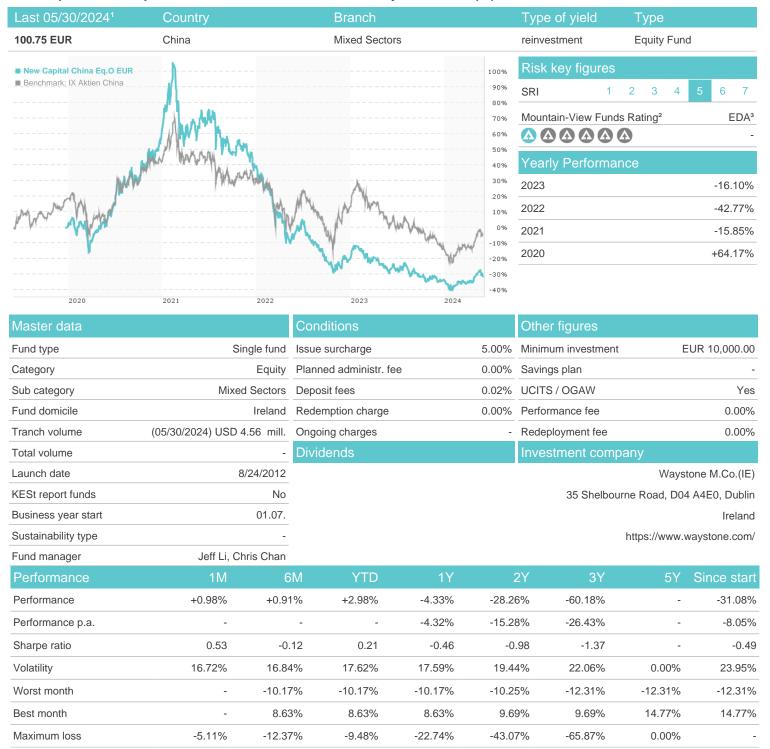

### New Capital China Eq.O EUR / IE00B8BNR915 / A1J3ET / Waystone M.Co.(IE)

### Distribution permission

Austria, Germany, Switzerland

<sup>1</sup> Important note on update status: The displayed date refers exclusively to the calculation of the NAV.
2 The Mountain-View Data Fund Rating calculates a computative ranking for funds using yield, volatility and trend data. For more information visit MVD Funds Rating

<sup>3</sup> Displays the Ethical-Dynamical Ratio calculated according to standard criteria. The maximum value is 100. For more information visit EDA

# New Capital China Eq.O EUR / IE00B8BNR915 / A1J3ET / Waystone M.Co.(IE)