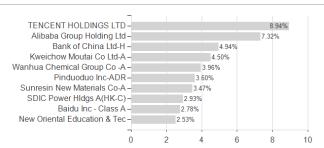

### New Capital China Eq.O EUR / IE00B8BNR915 / A1J3ET / Waystone M.Co.(IE)



### Distribution permission

Austria, Germany, Switzerland

<sup>1</sup> Important note on update status: The displayed date refers exclusively to the calculation of the NAV.
2 The Mountain-View Data Fund Rating calculates a computative ranking for funds using yield, volatility and trend data. For more information visit MVD Funds Rating

<sup>3</sup> Displays the Ethical-Dynamical Ratio calculated according to standard criteria. The maximum value is 100. For more information visit EDA





# New Capital China Eq.O EUR / IE00B8BNR915 / A1J3ET / Waystone M.Co.(IE)

#### Assessment Structure





## Largest positions



### Countries Branches