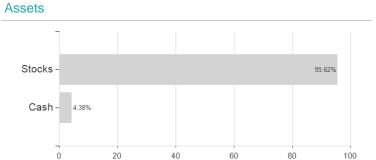

### New Capital China Eq.O EUR / IE00B8BNR915 / A1J3ET / Waystone M.Co.(IE)



### Distribution permission

Austria, Germany, Switzerland

<sup>1</sup> Important note on update status: The displayed date refers exclusively to the calculation of the NAV.
2 The Mountain-View Data Fund Rating calculates a computative ranking for funds using yield, volatility and trend data. For more information visit MVD Funds Rating

<sup>3</sup> Displays the Ethical-Dynamical Ratio calculated according to standard criteria. The maximum value is 100. For more information visit EDA





# New Capital China Eq.O EUR / IE00B8BNR915 / A1J3ET / Waystone M.Co.(IE)

#### Assessment Structure





## Largest positions



### Countries Branches