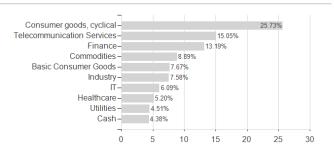

### New Capital China Eq.O EUR / IE00B8BNR915 / A1J3ET / Waystone M.Co.(IE)



### Distribution permission

Austria, Germany, Switzerland

<sup>1</sup> Important note on update status: The displayed date refers exclusively to the calculation of the NAV.
2 The Mountain-View Data Fund Rating calculates a computative ranking for funds using yield, volatility and trend data. For more information visit MVD Funds Rating

<sup>3</sup> Displays the Ethical-Dynamical Ratio calculated according to standard criteria. The maximum value is 100. For more information visit EDA





# New Capital China Eq.O EUR / IE00B8BNR915 / A1J3ET / Waystone M.Co.(IE)

#### Assessment Structure





## Largest positions



### Countries Branches