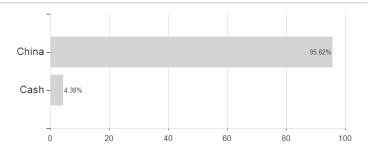

### New Capital China Eq.O EUR / IE00B8BNR915 / A1J3ET / Waystone M.Co.(IE)



### Distribution permission

Austria, Germany, Switzerland

<sup>1</sup> Important note on update status: The displayed date refers exclusively to the calculation of the NAV.
2 The Mountain-View Data Fund Rating calculates a computative ranking for funds using yield, volatility and trend data. For more information visit MVD Funds Rating

<sup>3</sup> Displays the Ethical-Dynamical Ratio calculated according to standard criteria. The maximum value is 100. For more information visit EDA





# New Capital China Eq.O EUR / IE00B8BNR915 / A1J3ET / Waystone M.Co.(IE)

#### Assessment Structure





## Largest positions



### Countries Branches