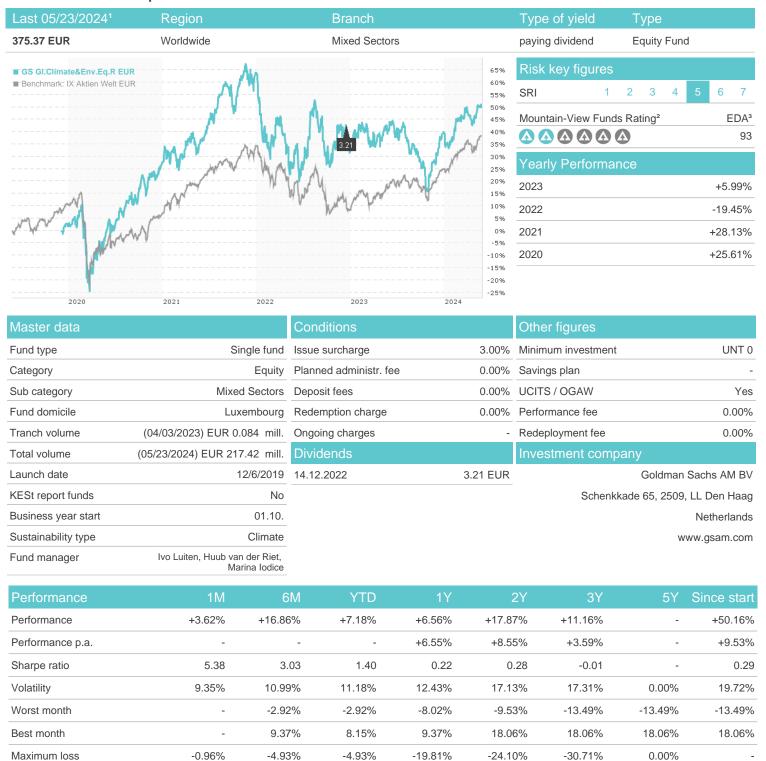

## GS GI.Climate&Env.Eq.R EUR / LU2033393567 / A2PVAS / Goldman Sachs AM BV

## Distribution permission

Austria, Germany, Switzerland, Luxembourg

<sup>1</sup> Important note on update status: The displayed date refers exclusively to the calculation of the NAV.

<sup>2</sup> The Mountain-View Data Fund Rating calculates a computative ranking for funds using yield, volatility and trend data. For more information visit MVD Funds Rating

<sup>3</sup> Displays the Ethical-Dynamical Ratio calculated according to standard criteria. The maximum value is 100. For more information visit EDA

Färöer- 3.22%

Japan - 2.63%

10

20 30 40 50

Denmark - 2.33%