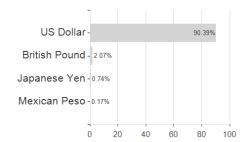

# Vontobel Fd.Credit Opportunities E / LU1242417589 / A2JLSA / Vontobel AM



Germany, Switzerland

<sup>1</sup> Important note on update status: The displayed date refers exclusively to the calculation of the NAV.
2 The Mountain-View Data Fund Rating calculates a computative ranking for funds using yield, volatility and trend data. For more information visit MVD Funds Rating

<sup>3</sup> Displays the Ethical-Dynamical Ratio calculated according to standard criteria. The maximum value is 100. For more information visit EDA





# Vontobel Fd.Credit Opportunities E / LU1242417589 / A2JLSA / Vontobel AM

#### Assessment Structure



40

80

100

## Largest positions



### Countries



#### Issuer



## **Duration**



# Currencies