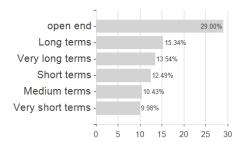

# Vontobel Fd.Credit Opportunities E / LU1242417589 / A2JLSA / Vontobel AM



Germany, Switzerland

<sup>1</sup> Important note on update status: The displayed date refers exclusively to the calculation of the NAV.
2 The Mountain-View Data Fund Rating calculates a computative ranking for funds using yield, volatility and trend data. For more information visit MVD Funds Rating

<sup>3</sup> Displays the Ethical-Dynamical Ratio calculated according to standard criteria. The maximum value is 100. For more information visit EDA





# Vontobel Fd.Credit Opportunities E / LU1242417589 / A2JLSA / Vontobel AM

#### Assessment Structure



40

80

100

## Largest positions



### Countries



#### Issuer



## **Duration**



# Currencies