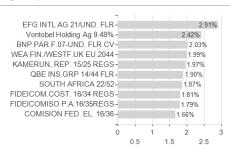

# Vontobel Fd.Credit Opportunities E / LU1242417589 / A2JLSA / Vontobel AM



Germany, Switzerland

<sup>1</sup> Important note on update status: The displayed date refers exclusively to the calculation of the NAV.
2 The Mountain-View Data Fund Rating calculates a computative ranking for funds using yield, volatility and trend data. For more information visit MVD Funds Rating

<sup>3</sup> Displays the Ethical-Dynamical Ratio calculated according to standard criteria. The maximum value is 100. For more information visit EDA





# Vontobel Fd.Credit Opportunities E / LU1242417589 / A2JLSA / Vontobel AM

#### Assessment Structure



40

80

100

## Largest positions



### Countries



#### Issuer



## **Duration**



# Currencies