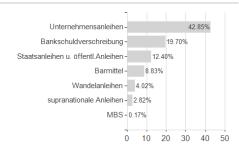

# Vontobel Fd.Credit Opportunities E / LU1242417589 / A2JLSA / Vontobel AM



Germany, Switzerland

<sup>1</sup> Important note on update status: The displayed date refers exclusively to the calculation of the NAV.
2 The Mountain-View Data Fund Rating calculates a computative ranking for funds using yield, volatility and trend data. For more information visit MVD Funds Rating

<sup>3</sup> Displays the Ethical-Dynamical Ratio calculated according to standard criteria. The maximum value is 100. For more information visit EDA





# Vontobel Fd.Credit Opportunities E / LU1242417589 / A2JLSA / Vontobel AM

#### Assessment Structure



40

80

100

## Largest positions



### Countries



#### Issuer



## **Duration**



# Currencies