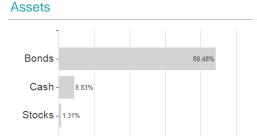

# Vontobel Fd.Credit Opportunities E / LU1242417589 / A2JLSA / Vontobel AM



Germany, Switzerland

<sup>1</sup> Important note on update status: The displayed date refers exclusively to the calculation of the NAV.
2 The Mountain-View Data Fund Rating calculates a computative ranking for funds using yield, volatility and trend data. For more information visit MVD Funds Rating

<sup>3</sup> Displays the Ethical-Dynamical Ratio calculated according to standard criteria. The maximum value is 100. For more information visit EDA





# Vontobel Fd.Credit Opportunities E / LU1242417589 / A2JLSA / Vontobel AM

#### Assessment Structure



40

80

100

## Largest positions



### Countries



#### Issuer



## **Duration**



# Currencies