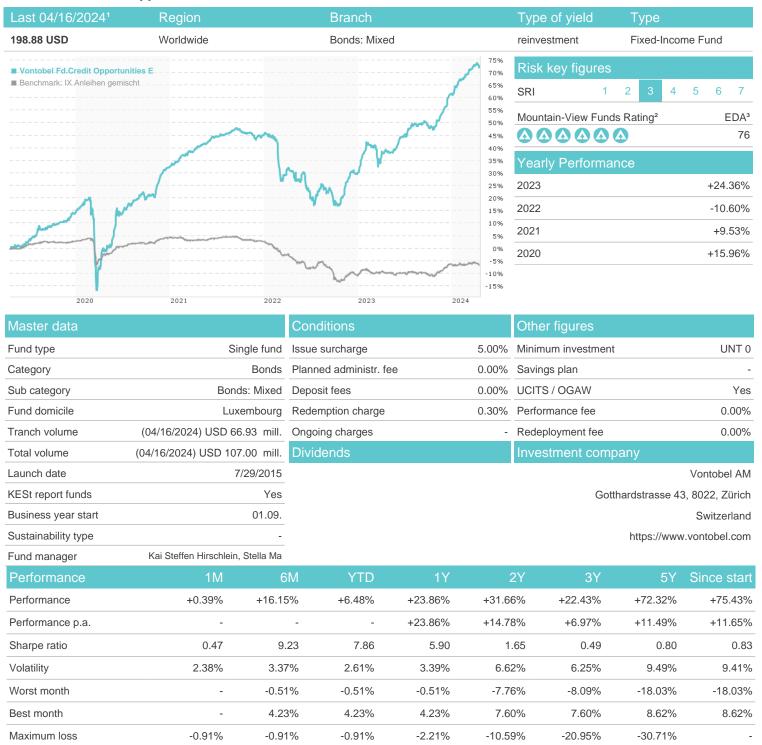

# Vontobel Fd.Credit Opportunities E / LU1242417589 / A2JLSA / Vontobel AM

Germany, Switzerland

<sup>1</sup> Important note on update status: The displayed date refers exclusively to the calculation of the NAV.
2 The Mountain-View Data Fund Rating calculates a computative ranking for funds using yield, volatility and trend data. For more information visit MVD Funds Rating

<sup>3</sup> Displays the Ethical-Dynamical Ratio calculated according to standard criteria. The maximum value is 100. For more information visit EDA

# Vontobel Fd.Credit Opportunities E / LU1242417589 / A2JLSA / Vontobel AM