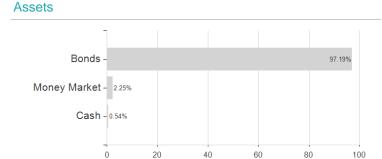

### Raiffeisen-ESG-Euro-Rendite (I) VTA / AT0000A1PC78 / 0A1PC7 / Raiffeisen KAG



Austria, Czech Republic

<sup>1</sup> Important note on update status: The displayed date refers exclusively to the calculation of the NAV.
2 The Mountain-View Data Fund Rating calculates a computative ranking for funds using yield, volatility and trend data. For more information visit MVD Funds Rating

<sup>3</sup> Displays the Ethical-Dynamical Ratio calculated according to standard criteria. The maximum value is 100. For more information visit EDA





# Raiffeisen-ESG-Euro-Rendite (I) VTA / AT0000A1PC78 / 0A1PC7 / Raiffeisen KAG



## Largest positions



Countries Currencies Rating