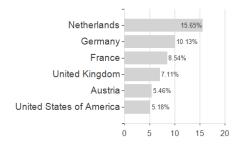

### Raiffeisen-ESG-Euro-Rendite (I) VTA / AT0000A1PC78 / 0A1PC7 / Raiffeisen KAG



Austria, Czech Republic

<sup>1</sup> Important note on update status: The displayed date refers exclusively to the calculation of the NAV.
2 The Mountain-View Data Fund Rating calculates a computative ranking for funds using yield, volatility and trend data. For more information visit MVD Funds Rating

<sup>3</sup> Displays the Ethical-Dynamical Ratio calculated according to standard criteria. The maximum value is 100. For more information visit EDA





# Raiffeisen-ESG-Euro-Rendite (I) VTA / AT0000A1PC78 / 0A1PC7 / Raiffeisen KAG



## Largest positions



Countries Currencies Rating