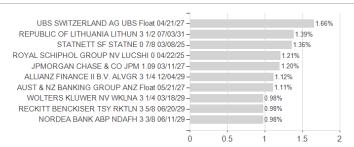

### Raiffeisen-ESG-Euro-Rendite (I) VTA / AT0000A1PC78 / 0A1PC7 / Raiffeisen KAG



Austria, Czech Republic

<sup>1</sup> Important note on update status: The displayed date refers exclusively to the calculation of the NAV.
2 The Mountain-View Data Fund Rating calculates a computative ranking for funds using yield, volatility and trend data. For more information visit MVD Funds Rating

<sup>3</sup> Displays the Ethical-Dynamical Ratio calculated according to standard criteria. The maximum value is 100. For more information visit EDA





# Raiffeisen-ESG-Euro-Rendite (I) VTA / AT0000A1PC78 / 0A1PC7 / Raiffeisen KAG



## Largest positions



Countries Currencies Rating