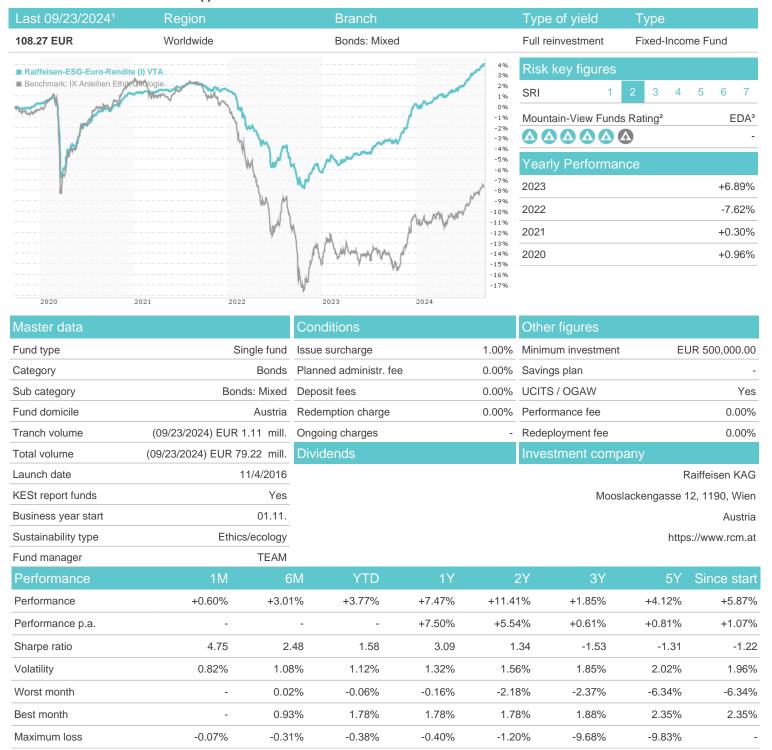

### Raiffeisen-ESG-Euro-Rendite (I) VTA / AT0000A1PC78 / 0A1PC7 / Raiffeisen KAG

Austria, Czech Republic

<sup>1</sup> Important note on update status: The displayed date refers exclusively to the calculation of the NAV.
2 The Mountain-View Data Fund Rating calculates a computative ranking for funds using yield, volatility and trend data. For more information visit MVD Funds Rating

<sup>3</sup> Displays the Ethical-Dynamical Ratio calculated according to standard criteria. The maximum value is 100. For more information visit EDA

# Raiffeisen-ESG-Euro-Rendite (I) VTA / AT0000A1PC78 / 0A1PC7 / Raiffeisen KAG