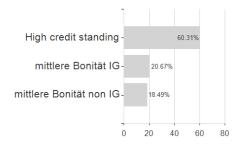

### Raiffeisen-ESG-Euro-Rendite (I) VTA / AT0000A1PC78 / 0A1PC7 / Raiffeisen KAG



Austria, Czech Republic

<sup>1</sup> Important note on update status: The displayed date refers exclusively to the calculation of the NAV.
2 The Mountain-View Data Fund Rating calculates a computative ranking for funds using yield, volatility and trend data. For more information visit MVD Funds Rating

<sup>3</sup> Displays the Ethical-Dynamical Ratio calculated according to standard criteria. The maximum value is 100. For more information visit EDA





# Raiffeisen-ESG-Euro-Rendite (I) VTA / AT0000A1PC78 / 0A1PC7 / Raiffeisen KAG



## Largest positions



Countries Currencies Rating