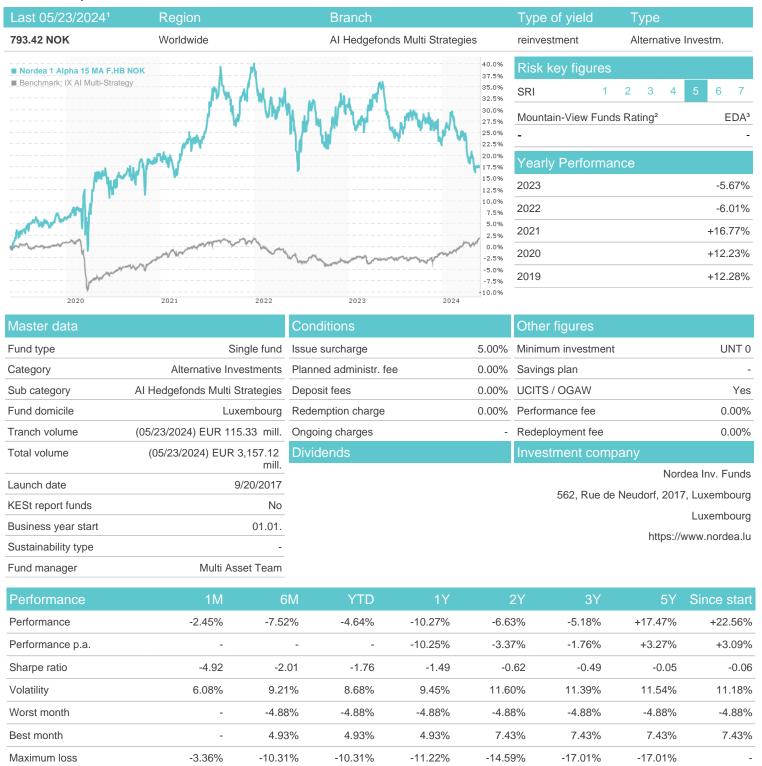

## Nordea 1 Alpha 15 MA F.HB NOK / LU1295630443 / A2DW4L / Nordea Inv. Funds

Austria, Germany, Switzerland

<sup>1</sup> Important note on update status: The displayed date refers exclusively to the calculation of the NAV.
2 The Mountain-View Data Fund Rating calculates a computative ranking for funds using yield, volatility and trend data. For more information visit MVD Funds Rating

## Nordea 1 Alpha 15 MA F.HB NOK / LU1295630443 / A2DW4L / Nordea Inv. Funds

3 Displays the Ethical-Dynamical Ratio calculated according to standard criteria. The maximum value is 100. For more information visit EDA