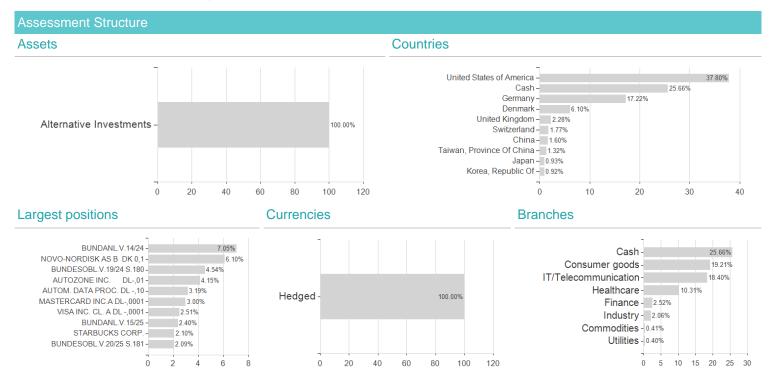

## Nordea 1 Alpha 15 MA F.HB NOK / LU1295630443 / A2DW4L / Nordea Inv. Funds



Austria, Germany, Switzerland

<sup>1</sup> Important note on update status: The displayed date refers exclusively to the calculation of the NAV.
2 The Mountain-View Data Fund Rating calculates a computative ranking for funds using yield, volatility and trend data. For more information visit MVD Funds Rating





## Nordea 1 Alpha 15 MA F.HB NOK / LU1295630443 / A2DW4L / Nordea Inv. Funds

3 Displays the Ethical-Dynamical Ratio calculated according to standard criteria. The maximum value is 100. For more information visit EDA