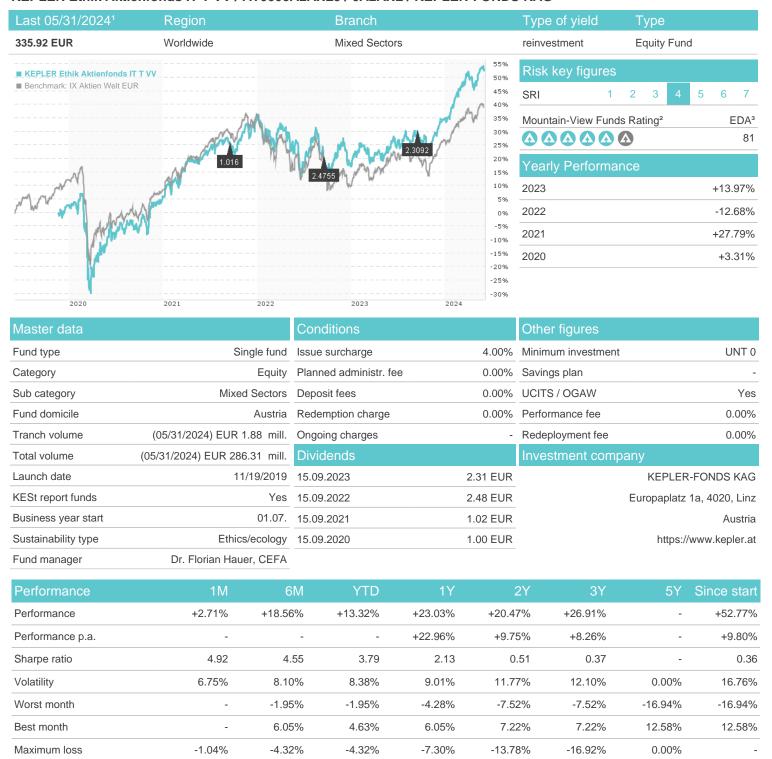

## KEPLER Ethik Aktienfonds IT T VV / AT0000A2AXL5 / 0A2AXL / KEPLER-FONDS KAG

Austria, Germany

<sup>1</sup> Important note on update status: The displayed date refers exclusively to the calculation of the NAV.
2 The Mountain-View Data Fund Rating calculates a computative ranking for funds using yield, volatility and trend data. For more information visit MVD Funds Rating