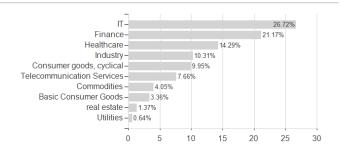

## KEPLER Ethik Aktienfonds IT T VV / AT0000A2AXL5 / 0A2AXL / KEPLER-FONDS KAG



Austria, Germany

<sup>1</sup> Important note on update status: The displayed date refers exclusively to the calculation of the NAV.
2 The Mountain-View Data Fund Rating calculates a computative ranking for funds using yield, volatility and trend data. For more information visit MVD Funds Rating

<sup>3</sup> Displays the Ethical-Dynamical Ratio calculated according to standard criteria. The maximum value is 100. For more information visit EDA





# KEPLER Ethik Aktienfonds IT T VV / AT0000A2AXL5 / 0A2AXL / KEPLER-FONDS KAG

### Assessment Structure





# Largest positions



## Countries Branches