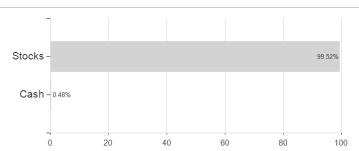

## KEPLER Ethik Aktienfonds IT T VV / AT0000A2AXL5 / 0A2AXL / KEPLER-FONDS KAG



Austria, Germany

<sup>1</sup> Important note on update status: The displayed date refers exclusively to the calculation of the NAV.
2 The Mountain-View Data Fund Rating calculates a computative ranking for funds using yield, volatility and trend data. For more information visit MVD Funds Rating

<sup>3</sup> Displays the Ethical-Dynamical Ratio calculated according to standard criteria. The maximum value is 100. For more information visit EDA





# KEPLER Ethik Aktienfonds IT T VV / AT0000A2AXL5 / 0A2AXL / KEPLER-FONDS KAG

### Assessment Structure





# Largest positions



## Countries Branches