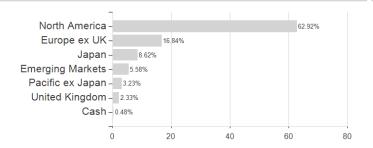

## KEPLER Ethik Aktienfonds IT T VV / AT0000A2AXL5 / 0A2AXL / KEPLER-FONDS KAG



Austria, Germany

<sup>1</sup> Important note on update status: The displayed date refers exclusively to the calculation of the NAV.
2 The Mountain-View Data Fund Rating calculates a computative ranking for funds using yield, volatility and trend data. For more information visit MVD Funds Rating

<sup>3</sup> Displays the Ethical-Dynamical Ratio calculated according to standard criteria. The maximum value is 100. For more information visit EDA





# KEPLER Ethik Aktienfonds IT T VV / AT0000A2AXL5 / 0A2AXL / KEPLER-FONDS KAG

### Assessment Structure





# Largest positions



## Countries Branches