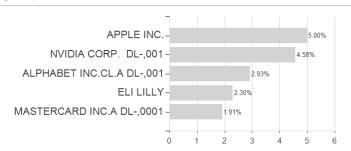

## KEPLER Ethik Aktienfonds IT T VV / AT0000A2AXL5 / 0A2AXL / KEPLER-FONDS KAG



Austria, Germany

<sup>1</sup> Important note on update status: The displayed date refers exclusively to the calculation of the NAV.
2 The Mountain-View Data Fund Rating calculates a computative ranking for funds using yield, volatility and trend data. For more information visit MVD Funds Rating

<sup>3</sup> Displays the Ethical-Dynamical Ratio calculated according to standard criteria. The maximum value is 100. For more information visit EDA





# KEPLER Ethik Aktienfonds IT T VV / AT0000A2AXL5 / 0A2AXL / KEPLER-FONDS KAG

### Assessment Structure





# Largest positions



## Countries Branches