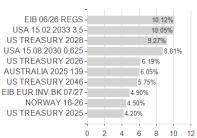

## SB Anleihen Global T / AT0000A2C061 / 0A2C06 / Schoellerbank Invest



## Distribution permission

Austria, Germany

Maximum loss

-1.17%

-2.87%

-2.87%

-4.35%

-12.22%

-12.22%

0.00%

<sup>1</sup> Important note on update status: The displayed date refers exclusively to the calculation of the NAV.
2 The Mountain-View Data Fund Rating calculates a computative ranking for funds using yield, volatility and trend data. For more information visit MVD Funds Rating

<sup>3</sup> Displays the Ethical-Dynamical Ratio calculated according to standard criteria. The maximum value is 100. For more information visit EDA



## SB Anleihen Global T / AT0000A2C061 / 0A2C06 / Schoellerbank Invest

## -





**Duration** 





Currencies