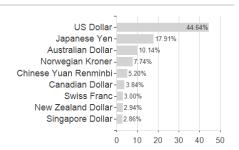

## SB Anleihen Global T / AT0000A2C061 / 0A2C06 / Schoellerbank Invest



## Distribution permission

Austria, Germany

Maximum loss

-1.17%

-2.87%

-2.87%

-4.35%

-12.22%

-12.22%

0.00%

<sup>1</sup> Important note on update status: The displayed date refers exclusively to the calculation of the NAV.
2 The Mountain-View Data Fund Rating calculates a computative ranking for funds using yield, volatility and trend data. For more information visit MVD Funds Rating

<sup>3</sup> Displays the Ethical-Dynamical Ratio calculated according to standard criteria. The maximum value is 100. For more information visit EDA



## SB Anleihen Global T / AT0000A2C061 / 0A2C06 / Schoellerbank Invest

## -





**Duration** 





Currencies