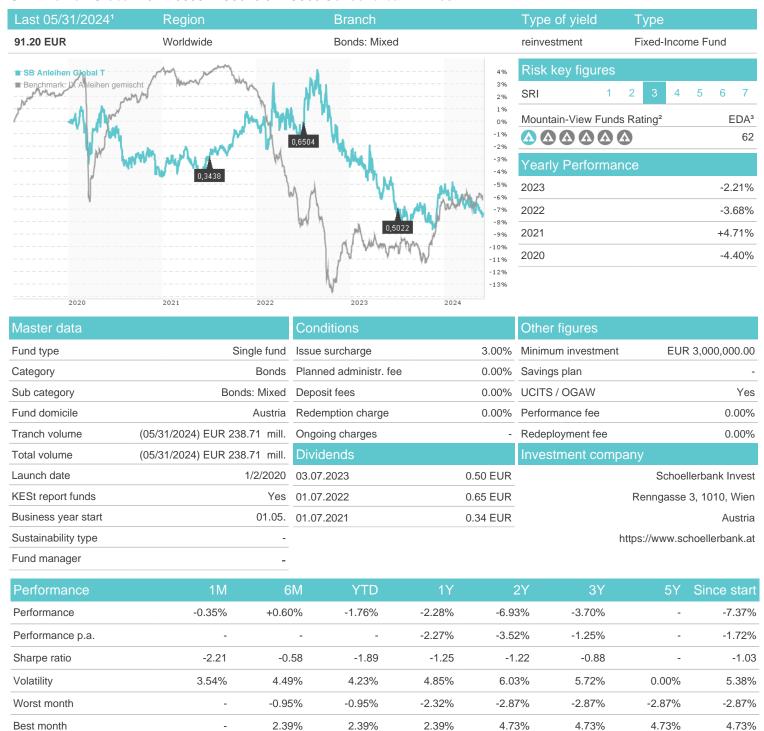

## SB Anleihen Global T / AT0000A2C061 / 0A2C06 / Schoellerbank Invest

## Distribution permission

Austria, Germany

Maximum loss

-1.17%

-2.87%

-2.87%

-4.35%

-12.22%

-12.22%

0.00%

<sup>1</sup> Important note on update status: The displayed date refers exclusively to the calculation of the NAV.
2 The Mountain-View Data Fund Rating calculates a computative ranking for funds using yield, volatility and trend data. For more information visit MVD Funds Rating

<sup>3</sup> Displays the Ethical-Dynamical Ratio calculated according to standard criteria. The maximum value is 100. For more information visit EDA

## -

**Duration** 

Currencies