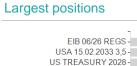

## SB Anleihen Global T / AT0000A2C061 / 0A2C06 / Schoellerbank Invest



## Distribution permission

Austria, Germany

Maximum loss

-1.17%

-2.87%

-2.87%

-4.35%

-12.22%

-12.22%

0.00%

<sup>1</sup> Important note on update status: The displayed date refers exclusively to the calculation of the NAV.
2 The Mountain-View Data Fund Rating calculates a computative ranking for funds using yield, volatility and trend data. For more information visit MVD Funds Rating

<sup>3</sup> Displays the Ethical-Dynamical Ratio calculated according to standard criteria. The maximum value is 100. For more information visit EDA



## SB Anleihen Global T / AT0000A2C061 / 0A2C06 / Schoellerbank Invest

## -





**Duration** 





Currencies