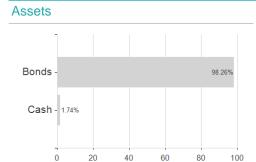

## SB Anleihen Global T / AT0000A2C061 / 0A2C06 / Schoellerbank Invest



## Distribution permission

Austria, Germany

Maximum loss

-1.17%

-2.87%

-2.87%

-4.35%

-12.22%

-12.22%

0.00%

<sup>1</sup> Important note on update status: The displayed date refers exclusively to the calculation of the NAV.
2 The Mountain-View Data Fund Rating calculates a computative ranking for funds using yield, volatility and trend data. For more information visit MVD Funds Rating

<sup>3</sup> Displays the Ethical-Dynamical Ratio calculated according to standard criteria. The maximum value is 100. For more information visit EDA



## SB Anleihen Global T / AT0000A2C061 / 0A2C06 / Schoellerbank Invest

## -





**Duration** 





Currencies