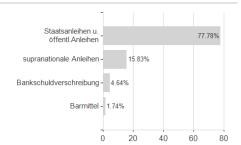

## SB Anleihen Global T / AT0000A2C061 / 0A2C06 / Schoellerbank Invest



## Distribution permission

Austria, Germany

Maximum loss

-1.17%

-2.87%

-2.87%

-4.35%

-12.22%

-12.22%

0.00%

<sup>1</sup> Important note on update status: The displayed date refers exclusively to the calculation of the NAV.
2 The Mountain-View Data Fund Rating calculates a computative ranking for funds using yield, volatility and trend data. For more information visit MVD Funds Rating

<sup>3</sup> Displays the Ethical-Dynamical Ratio calculated according to standard criteria. The maximum value is 100. For more information visit EDA



## SB Anleihen Global T / AT0000A2C061 / 0A2C06 / Schoellerbank Invest

## -





**Duration** 





Currencies