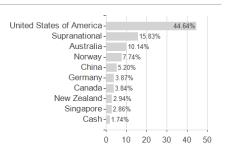

## SB Anleihen Global T / AT0000A2C061 / 0A2C06 / Schoellerbank Invest



## Distribution permission

Austria, Germany

Maximum loss

-1.17%

-2.87%

-2.87%

-4.35%

-12.22%

-12.22%

0.00%

<sup>1</sup> Important note on update status: The displayed date refers exclusively to the calculation of the NAV.
2 The Mountain-View Data Fund Rating calculates a computative ranking for funds using yield, volatility and trend data. For more information visit MVD Funds Rating

<sup>3</sup> Displays the Ethical-Dynamical Ratio calculated according to standard criteria. The maximum value is 100. For more information visit EDA



## SB Anleihen Global T / AT0000A2C061 / 0A2C06 / Schoellerbank Invest

## -





**Duration** 





Currencies