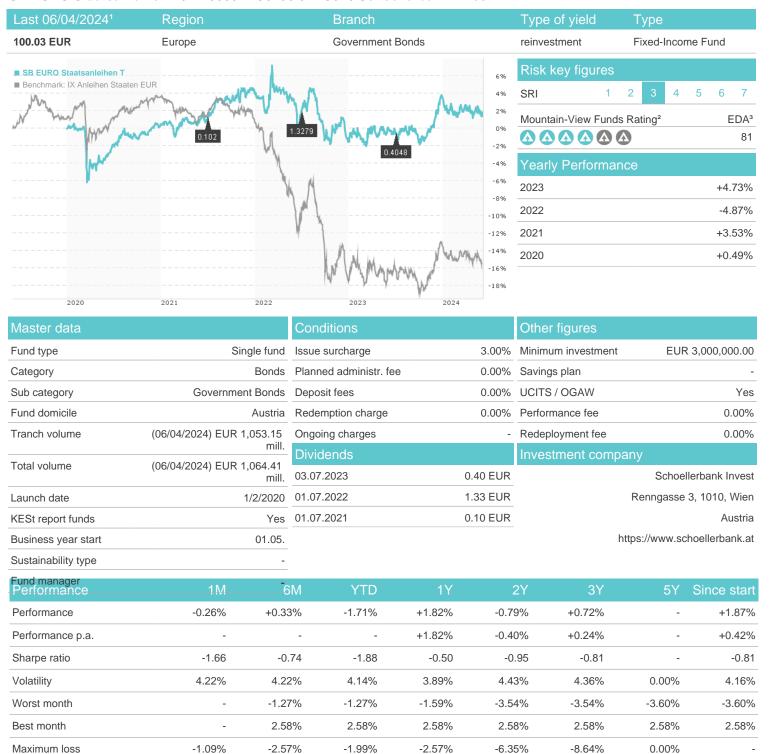

## SB EURO Staatsanleihen T / AT0000A2C020 / 0A2C02 / Schoellerbank Invest

Austria, Germany

<sup>1</sup> Important note on update status: The displayed date refers exclusively to the calculation of the NAV.
2 The Mountain-View Data Fund Rating calculates a computative ranking for funds using yield, volatility and trend data. For more information visit MVD Funds Rating

<sup>3</sup> Displays the Ethical-Dynamical Ratio calculated according to standard criteria. The maximum value is 100. For more information visit EDA

40

60

80

100

## SB EURO Staatsanleihen T / AT0000A2C020 / 0A2C02 / Schoellerbank Invest

10