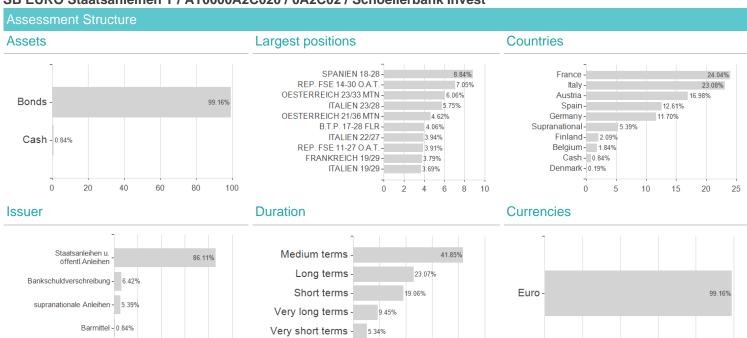

## SB EURO Staatsanleihen T / AT0000A2C020 / 0A2C02 / Schoellerbank Invest

Austria, Germany

<sup>1</sup> Important note on update status: The displayed date refers exclusively to the calculation of the NAV.
2 The Mountain-View Data Fund Rating calculates a computative ranking for funds using yield, volatility and trend data. For more information visit MVD Funds Rating

## SB EURO Staatsanleihen T / AT0000A2C020 / 0A2C02 / Schoellerbank Invest

10