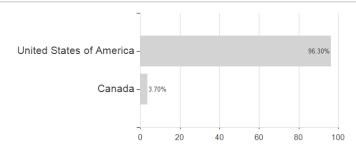

-1 70%

-4.10%

5.12%

-5.34%

-4.10%

5.12%

-5.34%

-4.60%

9.40%

-10 13%

-9.24%

9.40%

-16.87%

-9.24%

9.40%

-25.24%

-13.08%

12.98%

0.00%

-13.08%

12.98%

<sup>1</sup> Important note on update status: The displayed date refers exclusively to the calculation of the NAV.

<sup>2</sup> The Mountain-View Data Fund Rating calculates a computative ranking for funds using yield, volatility and trend data. For more information visit MVD Funds Rating





# Vanguard FTSE North America UCITS ETF - (USD) Accumulating / IE00BK5BQW10 / A2PLBJ / Vanguard Group (IE)

3 Displays the Ethical-Dynamical Ratio calculated according to standard criteria. The maximum value is 100. For more information visit EDA

#### Assessment Structure

### Assets



## Largest positions



## Countries Branches