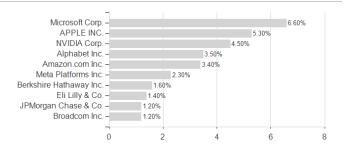

ia, Germany, Switzerland

-1 70%

-4.10%

5.12%

-5.34%

-4.10%

5.12%

-5.34%

-4.60%

9.40%

-10 13%

-9.24%

9.40%

-16.87%

-9.24%

9.40%

-25.24%

-13.08%

12.98%

0.00%

-13.08%

12.98%

<sup>1</sup> Important note on update status: The displayed date refers exclusively to the calculation of the NAV.

<sup>2</sup> The Mountain-View Data Fund Rating calculates a computative ranking for funds using yield, volatility and trend data. For more information visit MVD Funds Rating





# Vanguard FTSE North America UCITS ETF - (USD) Accumulating / IE00BK5BQW10 / A2PLBJ / Vanguard Group (IE)

3 Displays the Ethical-Dynamical Ratio calculated according to standard criteria. The maximum value is 100. For more information visit EDA

#### Assessment Structure

### Assets



## Largest positions



## Countries Branches