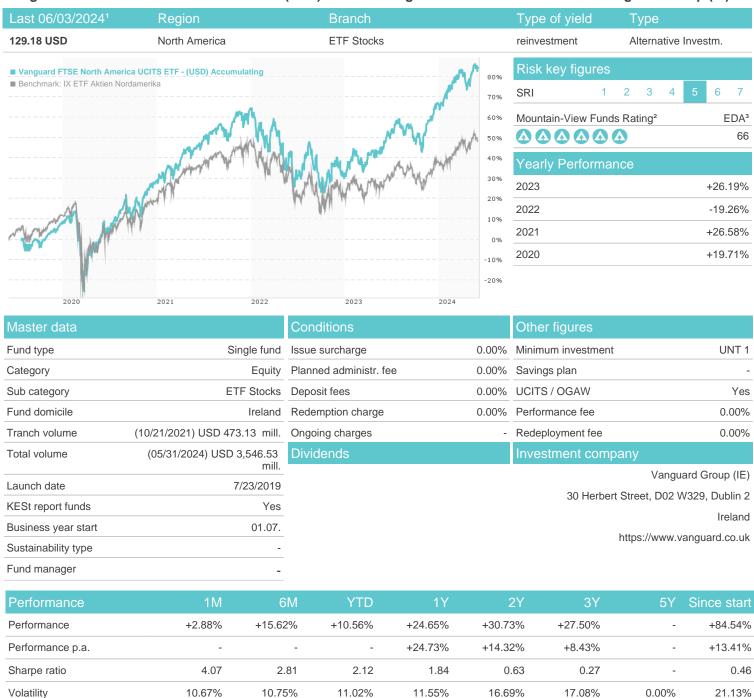

## Vanguard FTSE North America UCITS ETF - (USD) Accumulating / IE00BK5BQW10 / A2PLBJ / Vanguard Group (IE)