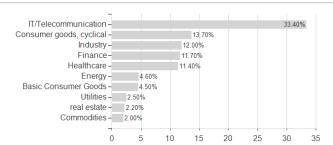

1 70%

-4.10%

5.12%

-5.34%

-4.10%

5.12%

-5.34%

-4.60%

9.40%

-10 13%

-9.24%

9.40%

-16.87%

-9.24%

9.40%

-25.24%

-13.08%

12.98%

0.00%

-13.08%

12.98%

<sup>1</sup> Important note on update status: The displayed date refers exclusively to the calculation of the NAV.

<sup>2</sup> The Mountain-View Data Fund Rating calculates a computative ranking for funds using yield, volatility and trend data. For more information visit MVD Funds Rating





# Vanguard FTSE North America UCITS ETF - (USD) Accumulating / IE00BK5BQW10 / A2PLBJ / Vanguard Group (IE)

3 Displays the Ethical-Dynamical Ratio calculated according to standard criteria. The maximum value is 100. For more information visit EDA

#### Assessment Structure

### Assets



## Largest positions



## Countries Branches