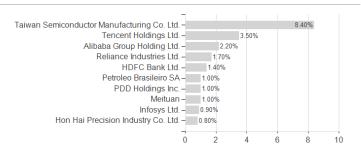

ation of the NAV.

<sup>1</sup> important note on update status: The displayed date refers exclusively to the calculation of the NAV.

2 The Mountain-View Data Fund Rating calculates a computative ranking for funds using vield, volatility and trend data. For more information visit MVD Funds Rating





## Vanguard FTSE Emerging Markets UCITS ETF - (USD) Accumulating / IE00BK5BR733 / A2PLTC / Vanguard Group

### Investment strategy

The Index is comprised of large and mid-sized company stocks in emerging markets.

#### Investment goa

The Fund employs a passive management - or indexing - investment approach, through physical acquisition of securities, and seeks to track the performance of the FTSE Emerging Index (the "Index").

## Assessment Structure

## **Assets**



# Largest positions



## Countries Branches