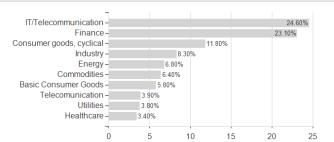

sup> important note on update status: The displayed date refers exclusively to the calculation of the NAV.

2 The Mountain-View Data Fund Rating calculates a computative ranking for funds using vield, volatility and trend data. For more information visit MVD Funds Rating





## Vanguard FTSE Emerging Markets UCITS ETF - (USD) Accumulating / IE00BK5BR733 / A2PLTC / Vanguard Group

### Investment strategy

The Index is comprised of large and mid-sized company stocks in emerging markets.

#### Investment goa

The Fund employs a passive management - or indexing - investment approach, through physical acquisition of securities, and seeks to track the performance of the FTSE Emerging Index (the "Index").

## Assessment Structure

## **Assets**



# Largest positions



## Countries Branches