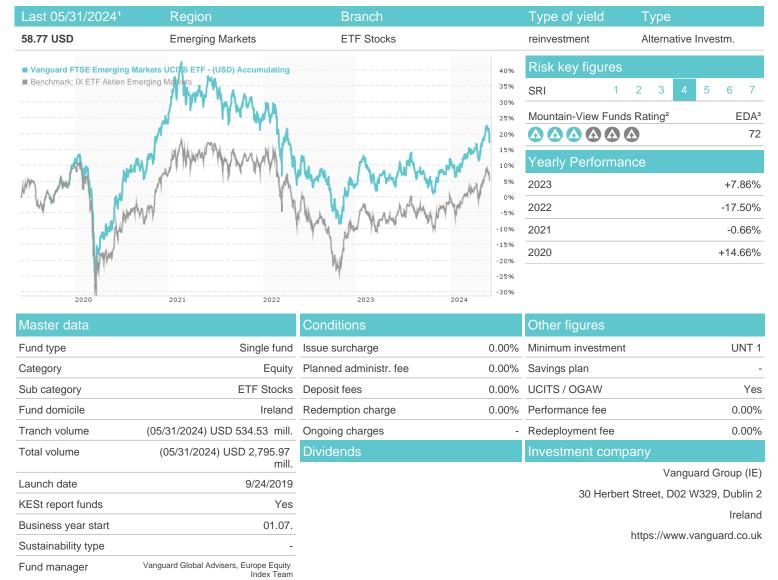

# Vanguard FTSE Emerging Markets UCITS ETF - (USD) Accumulating / IE00BK5BR733 / A2PLTC / Vanguard Group

| Performance      | 1M     | 6M     | YTD    | 1Y      | 2Y      | 3Y      | 5Y      | Since start |
|------------------|--------|--------|--------|---------|---------|---------|---------|-------------|
| Performance      | +1.08% | +8.24% | +4.81% | +13.62% | +3.82%  | -14.12% | -       | +17.53%     |
| Performance p.a. | -      | -      | -      | +13.58% | +1.89%  | -4.94%  | -       | +3.51%      |
| Sharpe ratio     | 0.95   | 1.23   | 0.75   | 0.84    | -0.14   | -0.58   | -       | -0.02       |
| Volatility       | 10.14% | 10.89% | 11.13% | 11.67%  | 13.63%  | 15.02%  | 0.00%   | 16.86%      |
| Worst month      | -      | -3.55% | -3.55% | -5.54%  | -10.48% | -10.48% | -16.40% | -16.40%     |
| Best month       | -      | 6.74%  | 4.11%  | 6.74%   | 14.01%  | 14.01%  | 14.01%  | 14.01%      |
| Maximum loss     | -4.26% | -5.05% | -4.50% | -11.39% | -18.94% | -33.62% | 0.00%   | -           |