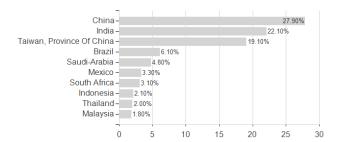

</sup> important note on update status: The displayed date refers exclusively to the calculation of the NAV.

2 The Mountain-View Data Fund Rating calculates a computative ranking for funds using vield, volatility and trend data. For more information visit MVD Funds Rating





## Vanguard FTSE Emerging Markets UCITS ETF - (USD) Accumulating / IE00BK5BR733 / A2PLTC / Vanguard Group

### Investment strategy

The Index is comprised of large and mid-sized company stocks in emerging markets.

#### Investment goa

The Fund employs a passive management - or indexing - investment approach, through physical acquisition of securities, and seeks to track the performance of the FTSE Emerging Index (the "Index").

## Assessment Structure

## **Assets**



# Largest positions



## Countries Branches