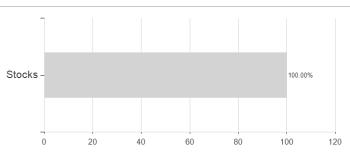

clusively to the calculation of the NAV.

<sup>1</sup> important note on update status: The displayed date refers exclusively to the calculation of the NAV.

2 The Mountain-View Data Fund Rating calculates a computative ranking for funds using vield, volatility and trend data. For more information visit MVD Funds Rating





## Vanguard FTSE Emerging Markets UCITS ETF - (USD) Accumulating / IE00BK5BR733 / A2PLTC / Vanguard Group

### Investment strategy

The Index is comprised of large and mid-sized company stocks in emerging markets.

#### Investment goa

The Fund employs a passive management - or indexing - investment approach, through physical acquisition of securities, and seeks to track the performance of the FTSE Emerging Index (the "Index").

## Assessment Structure

## **Assets**



# Largest positions



## Countries Branches