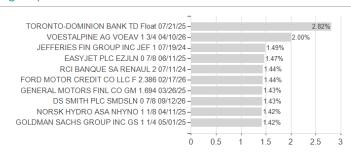

### Raiffeisen-Mehrwert 2025 R T / AT0000A298N5 / 0A298N / Raiffeisen KAG



# Distribution permission

Austria

<sup>1</sup> Important note on update status: The displayed date refers exclusively to the calculation of the NAV.
2 The Mountain-View Data Fund Rating calculates a computative ranking for funds using yield, volatility and trend data. For more information visit MVD Funds Rating

<sup>3</sup> Displays the Ethical-Dynamical Ratio calculated according to standard criteria. The maximum value is 100. For more information visit EDA





# Raiffeisen-Mehrwert 2025 R T / AT0000A298N5 / 0A298N / Raiffeisen KAG



**Assets** 

## Largest positions





Countries Currencies Rating