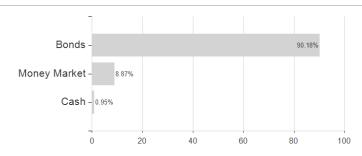

### Raiffeisen-Mehrwert 2025 R T / AT0000A298N5 / 0A298N / Raiffeisen KAG



# Distribution permission

Austria

<sup>1</sup> Important note on update status: The displayed date refers exclusively to the calculation of the NAV.
2 The Mountain-View Data Fund Rating calculates a computative ranking for funds using yield, volatility and trend data. For more information visit MVD Funds Rating

<sup>3</sup> Displays the Ethical-Dynamical Ratio calculated according to standard criteria. The maximum value is 100. For more information visit EDA





# Raiffeisen-Mehrwert 2025 R T / AT0000A298N5 / 0A298N / Raiffeisen KAG



**Assets** 

## Largest positions





Countries Currencies Rating