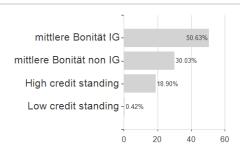

### Raiffeisen-Mehrwert 2025 R T / AT0000A298N5 / 0A298N / Raiffeisen KAG



# Distribution permission

Austria

<sup>1</sup> Important note on update status: The displayed date refers exclusively to the calculation of the NAV.
2 The Mountain-View Data Fund Rating calculates a computative ranking for funds using yield, volatility and trend data. For more information visit MVD Funds Rating

<sup>3</sup> Displays the Ethical-Dynamical Ratio calculated according to standard criteria. The maximum value is 100. For more information visit EDA





# Raiffeisen-Mehrwert 2025 R T / AT0000A298N5 / 0A298N / Raiffeisen KAG



**Assets** 

## Largest positions





Countries Currencies Rating