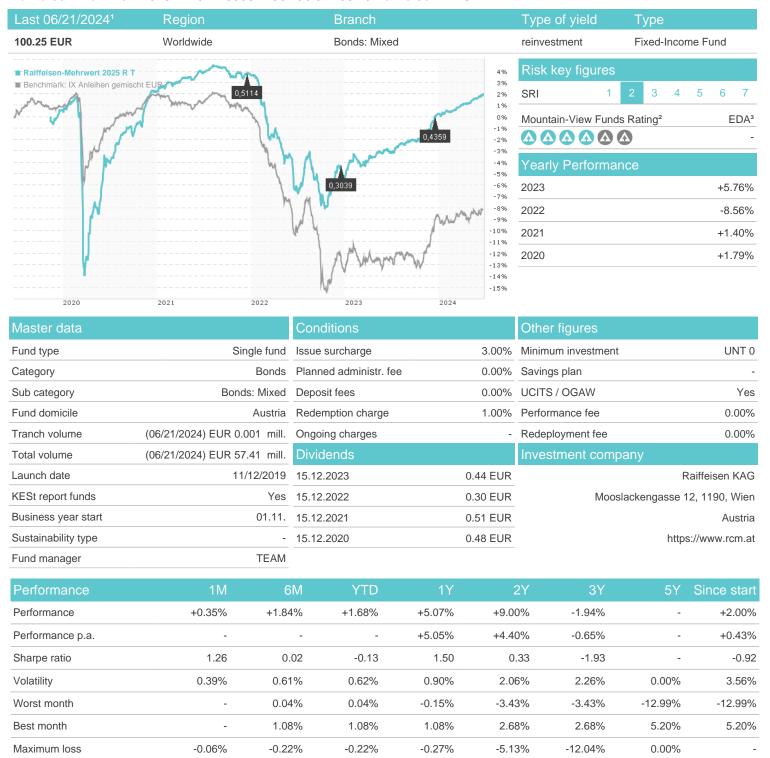

### Raiffeisen-Mehrwert 2025 R T / AT0000A298N5 / 0A298N / Raiffeisen KAG

# Distribution permission

Austria

<sup>1</sup> Important note on update status: The displayed date refers exclusively to the calculation of the NAV.
2 The Mountain-View Data Fund Rating calculates a computative ranking for funds using yield, volatility and trend data. For more information visit MVD Funds Rating

<sup>3</sup> Displays the Ethical-Dynamical Ratio calculated according to standard criteria. The maximum value is 100. For more information visit EDA