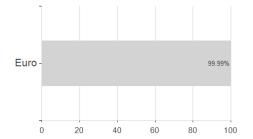

### Raiffeisen-Mehrwert 2025 R T / AT0000A298N5 / 0A298N / Raiffeisen KAG



# Distribution permission

Austria

<sup>1</sup> Important note on update status: The displayed date refers exclusively to the calculation of the NAV.
2 The Mountain-View Data Fund Rating calculates a computative ranking for funds using yield, volatility and trend data. For more information visit MVD Funds Rating

<sup>3</sup> Displays the Ethical-Dynamical Ratio calculated according to standard criteria. The maximum value is 100. For more information visit EDA





# Raiffeisen-Mehrwert 2025 R T / AT0000A298N5 / 0A298N / Raiffeisen KAG



**Assets** 

## Largest positions





Countries Currencies Rating