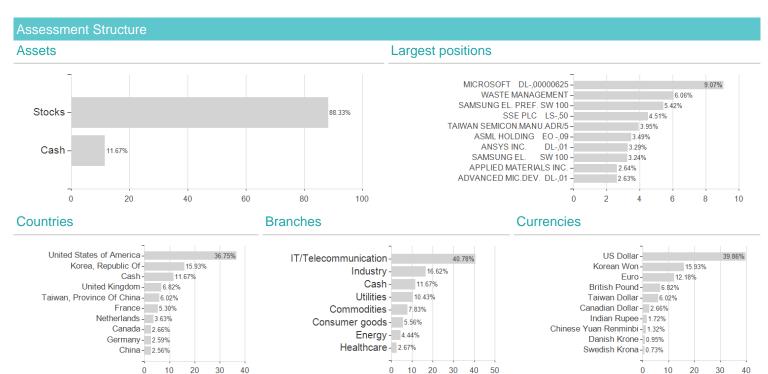

rovide products or services that are addressing climate change mitigation, such as companies providing low carbon solutions, enabling emissions reductions, or undertaking activities that contribute to a transition to net zero emissions by 2050 (including companies involved in the more efficient extraction of commodities).

#### Investment goal

The sub-fund aims to outperform its reference indicator, the MSCI AC WORLD NR (USD) index (Bloomberg code: NDUEACWF), calculated with net dividends reinvested, then converted into euro for EUR Shares, and into the relevant reference currency for unhedged Shares. over a recommended investment period of five years. The sub-fund seeks to invest sustainably for long-term growth and pursues a thematic approach for a positive environmental contribution.