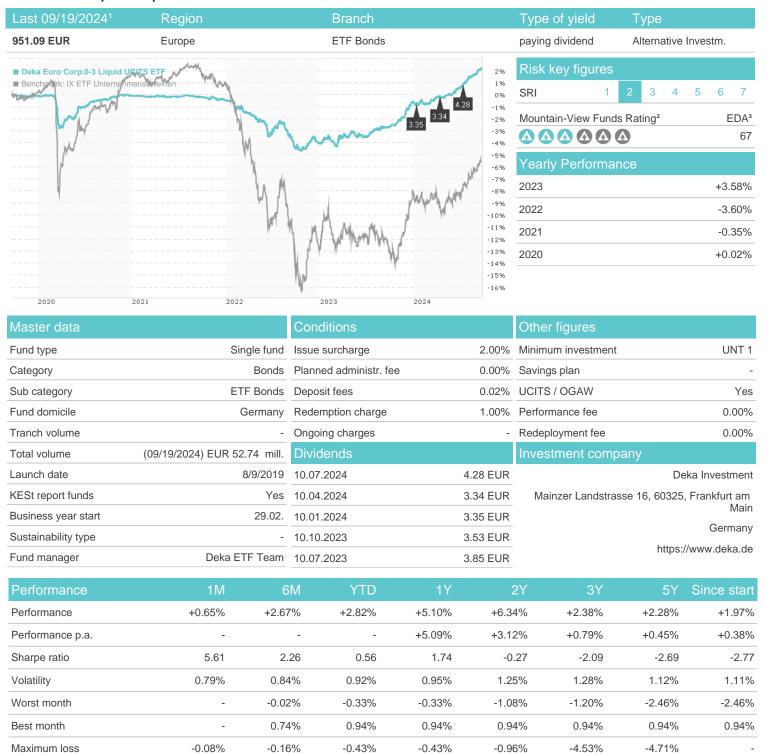

## Deka Euro Corp.0-3 Liquid UCITS ETF / DE000ETFL532 / ETFL53 / Deka Investment

## Distribution permission

Germany, Czech Republic

<sup>1</sup> Important note on update status: The displayed date refers exclusively to the calculation of the NAV.
2 The Mountain-View Data Fund Rating calculates a computative ranking for funds using yield, volatility and trend data. For more information visit MVD Funds Rating

<sup>3</sup> Displays the Ethical-Dynamical Ratio calculated according to standard criteria. The maximum value is 100. For more information visit EDA

20 40

60

80 100