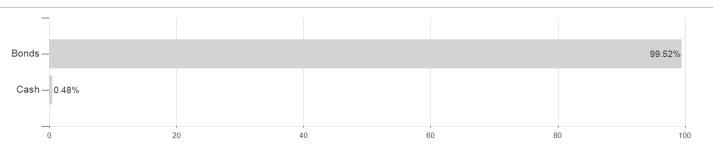

### KEPLER Rent 2026 IT T / AT0000A28DX2 / 0A28DX / KEPLER-FONDS KAG



## Distribution permission

Austria, Germany

<sup>1</sup> Important note on update status: The displayed date refers exclusively to the calculation of the NAV.
2 The Mountain-View Data Fund Rating calculates a computative ranking for funds using yield, volatility and trend data. For more information visit MVD Funds Rating

<sup>3</sup> Displays the Ethical-Dynamical Ratio calculated according to standard criteria. The maximum value is 100. For more information visit EDA





# KEPLER Rent 2026 IT T / AT0000A28DX2 / 0A28DX / KEPLER-FONDS KAG

#### Assessment Structure

### **Assets**



# Largest positions

### Countries