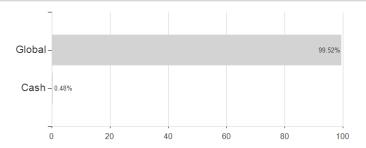

### KEPLER Rent 2026 IT T / AT0000A28DX2 / 0A28DX / KEPLER-FONDS KAG



## Distribution permission

Austria, Germany

<sup>1</sup> Important note on update status: The displayed date refers exclusively to the calculation of the NAV.
2 The Mountain-View Data Fund Rating calculates a computative ranking for funds using yield, volatility and trend data. For more information visit MVD Funds Rating

<sup>3</sup> Displays the Ethical-Dynamical Ratio calculated according to standard criteria. The maximum value is 100. For more information visit EDA





# KEPLER Rent 2026 IT T / AT0000A28DX2 / 0A28DX / KEPLER-FONDS KAG

#### Assessment Structure

### **Assets**



# Largest positions

### Countries