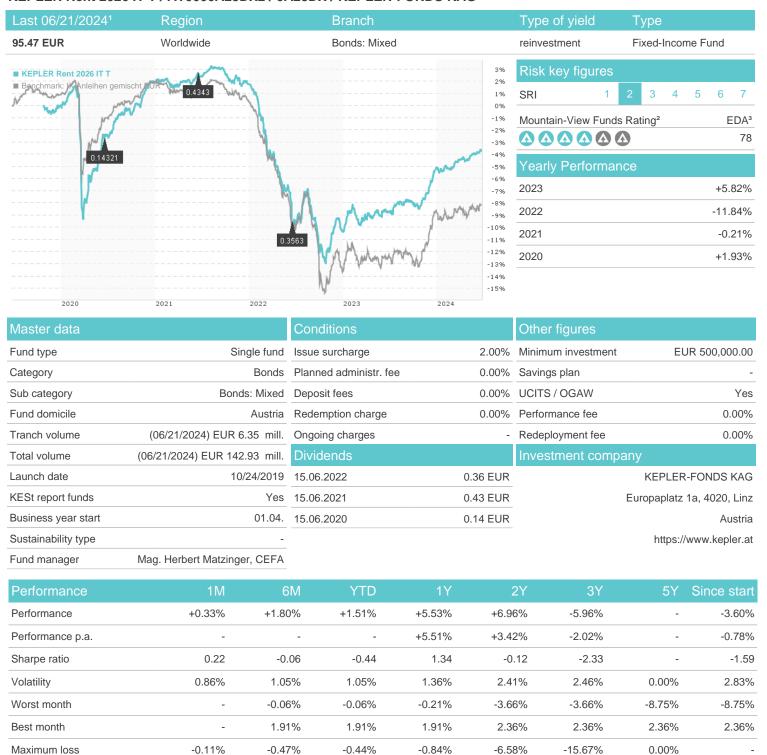

### KEPLER Rent 2026 IT T / AT0000A28DX2 / 0A28DX / KEPLER-FONDS KAG



## Distribution permission

Austria, Germany

<sup>1</sup> Important note on update status: The displayed date refers exclusively to the calculation of the NAV.
2 The Mountain-View Data Fund Rating calculates a computative ranking for funds using yield, volatility and trend data. For more information visit MVD Funds Rating

<sup>3</sup> Displays the Ethical-Dynamical Ratio calculated according to standard criteria. The maximum value is 100. For more information visit EDA





# KEPLER Rent 2026 IT T / AT0000A28DX2 / 0A28DX / KEPLER-FONDS KAG

#### Assessment Structure

### **Assets**



# Largest positions

### Countries