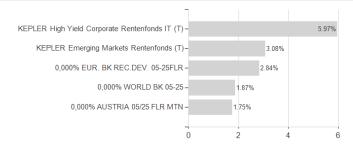

### KEPLER Rent 2026 IT T / AT0000A28DX2 / 0A28DX / KEPLER-FONDS KAG



## Distribution permission

Austria, Germany

<sup>1</sup> Important note on update status: The displayed date refers exclusively to the calculation of the NAV.
2 The Mountain-View Data Fund Rating calculates a computative ranking for funds using yield, volatility and trend data. For more information visit MVD Funds Rating

<sup>3</sup> Displays the Ethical-Dynamical Ratio calculated according to standard criteria. The maximum value is 100. For more information visit EDA





# KEPLER Rent 2026 IT T / AT0000A28DX2 / 0A28DX / KEPLER-FONDS KAG

#### Assessment Structure

### **Assets**



# Largest positions

### Countries