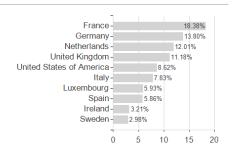

JPMorgan Funds - Europe High Yield Bond Fund I (acc) - EUR / LU0248062605 / A0JLUH / JPMorgan AM (EU)



#### Distribution permission

Austria, Germany, Switzerland, Luxembourg

<sup>1</sup> Important note on update status: The displayed date refers exclusively to the calculation of the NAV.
2 The Mountain-View Data Fund Rating calculates a computative ranking for funds using yield, volatility and trend data. For more information visit MVD Funds Rating

<sup>3</sup> Displays the Ethical-Dynamical Ratio calculated according to standard criteria. The maximum value is 100. For more information visit EDA





## JPMorgan Funds - Europe High Yield Bond Fund I (acc) - EUR / LU0248062605 / A0JLUH / JPMorgan AM (EU)

#### Assessment Structure



40

80

100

# Largest positions



### Countries