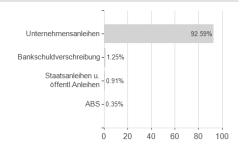

organ Funds - Europe High Yield Bond Fund I (acc) - EUR / LU0248062605 / A0JLUH / JPMorgan AM (EU)



#### Distribution permission

Austria, Germany, Switzerland, Luxembourg

<sup>1</sup> Important note on update status: The displayed date refers exclusively to the calculation of the NAV.
2 The Mountain-View Data Fund Rating calculates a computative ranking for funds using yield, volatility and trend data. For more information visit MVD Funds Rating

<sup>3</sup> Displays the Ethical-Dynamical Ratio calculated according to standard criteria. The maximum value is 100. For more information visit EDA





## JPMorgan Funds - Europe High Yield Bond Fund I (acc) - EUR / LU0248062605 / A0JLUH / JPMorgan AM (EU)

#### Assessment Structure



40

80

100

# Largest positions



### Countries