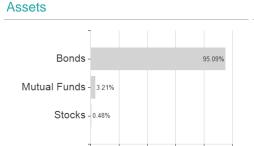

## JPMorgan Funds - Europe High Yield Bond Fund I (acc) - EUR / LU0248062605 / A0JLUH / JPMorgan AM (EU)



#### Distribution permission

Austria, Germany, Switzerland, Luxembourg

<sup>1</sup> Important note on update status: The displayed date refers exclusively to the calculation of the NAV.
2 The Mountain-View Data Fund Rating calculates a computative ranking for funds using yield, volatility and trend data. For more information visit MVD Funds Rating

<sup>3</sup> Displays the Ethical-Dynamical Ratio calculated according to standard criteria. The maximum value is 100. For more information visit EDA





## JPMorgan Funds - Europe High Yield Bond Fund I (acc) - EUR / LU0248062605 / A0JLUH / JPMorgan AM (EU)

#### Assessment Structure



40

80

100

# Largest positions



### Countries