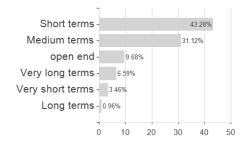

gan Funds - Europe High Yield Bond Fund I (acc) - EUR / LU0248062605 / A0JLUH / JPMorgan AM (EU)



#### Distribution permission

Austria, Germany, Switzerland, Luxembourg

<sup>1</sup> Important note on update status: The displayed date refers exclusively to the calculation of the NAV.
2 The Mountain-View Data Fund Rating calculates a computative ranking for funds using yield, volatility and trend data. For more information visit MVD Funds Rating

<sup>3</sup> Displays the Ethical-Dynamical Ratio calculated according to standard criteria. The maximum value is 100. For more information visit EDA





## JPMorgan Funds - Europe High Yield Bond Fund I (acc) - EUR / LU0248062605 / A0JLUH / JPMorgan AM (EU)

#### Assessment Structure



40

80

100

# Largest positions



### Countries