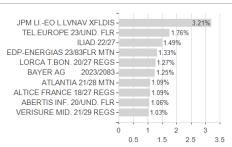

## JPMorgan Funds - Europe High Yield Bond Fund I (acc) - EUR / LU0248062605 / A0JLUH / JPMorgan AM (EU)



#### Distribution permission

Austria, Germany, Switzerland, Luxembourg

<sup>1</sup> Important note on update status: The displayed date refers exclusively to the calculation of the NAV.
2 The Mountain-View Data Fund Rating calculates a computative ranking for funds using yield, volatility and trend data. For more information visit MVD Funds Rating

<sup>3</sup> Displays the Ethical-Dynamical Ratio calculated according to standard criteria. The maximum value is 100. For more information visit EDA





## JPMorgan Funds - Europe High Yield Bond Fund I (acc) - EUR / LU0248062605 / A0JLUH / JPMorgan AM (EU)

#### Assessment Structure



40

80

100

# Largest positions



### Countries