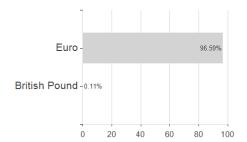

n Funds - Europe High Yield Bond Fund I (acc) - EUR / LU0248062605 / A0JLUH / JPMorgan AM (EU)



#### Distribution permission

Austria, Germany, Switzerland, Luxembourg

<sup>1</sup> Important note on update status: The displayed date refers exclusively to the calculation of the NAV.
2 The Mountain-View Data Fund Rating calculates a computative ranking for funds using yield, volatility and trend data. For more information visit MVD Funds Rating

<sup>3</sup> Displays the Ethical-Dynamical Ratio calculated according to standard criteria. The maximum value is 100. For more information visit EDA





## JPMorgan Funds - Europe High Yield Bond Fund I (acc) - EUR / LU0248062605 / A0JLUH / JPMorgan AM (EU)

#### Assessment Structure



40

80

100

# Largest positions



### Countries