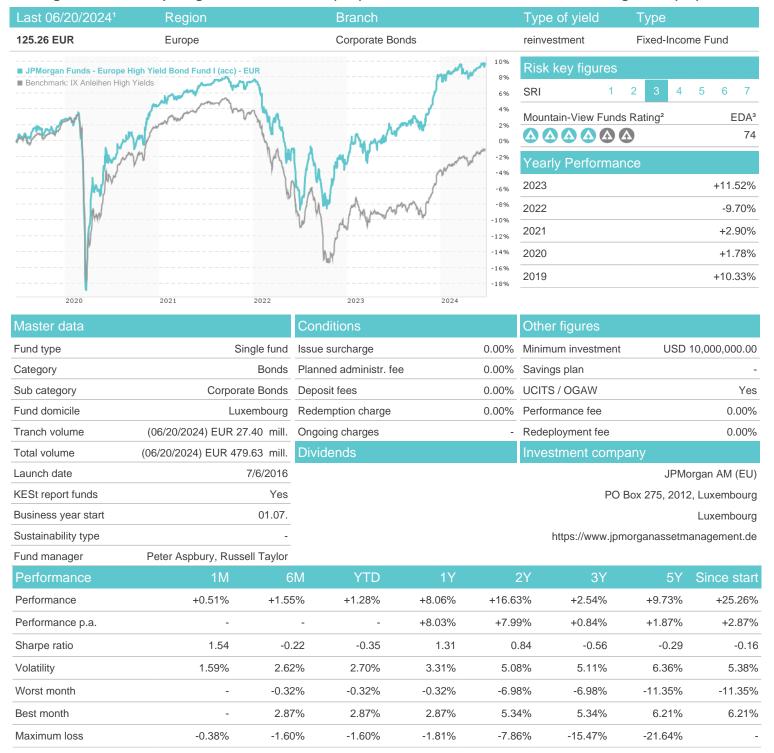

## JPMorgan Funds - Europe High Yield Bond Fund I (acc) - EUR / LU0248062605 / A0JLUH / JPMorgan AM (EU)