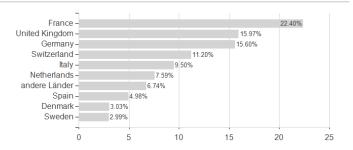

### THEAM Qu.Eur.Clim.Car.Offset Pl.P. / FR0013425931 / A2PNUV / BNP PARIBAS AM Eur.



#### Distribution permission

Austria, Germany, Switzerland

<sup>1</sup> Important note on update status: The displayed date refers exclusively to the calculation of the NAV.
2 The Mountain-View Data Fund Rating calculates a computative ranking for funds using yield, volatility and trend data. For more information visit MVD Funds Rating

<sup>3</sup> Displays the Ethical-Dynamical Ratio calculated according to standard criteria. The maximum value is 100. For more information visit EDA





# THEAM Qu.Eur.Clim.Car.Offset Pl.P. / FR0013425931 / A2PNUV / BNP PARIBAS AM Eur.

#### Assessment Structure

20



40

## Largest positions



Countries Branches

80

100

120