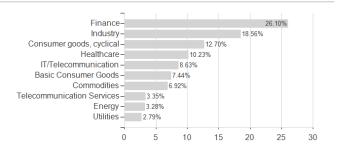

### THEAM Qu.Eur.Clim.Car.Offset Pl.P. / FR0013425931 / A2PNUV / BNP PARIBAS AM Eur.



#### Distribution permission

Austria, Germany, Switzerland

<sup>1</sup> Important note on update status: The displayed date refers exclusively to the calculation of the NAV.
2 The Mountain-View Data Fund Rating calculates a computative ranking for funds using yield, volatility and trend data. For more information visit MVD Funds Rating

<sup>3</sup> Displays the Ethical-Dynamical Ratio calculated according to standard criteria. The maximum value is 100. For more information visit EDA





# THEAM Qu.Eur.Clim.Car.Offset Pl.P. / FR0013425931 / A2PNUV / BNP PARIBAS AM Eur.

#### Assessment Structure

20



40

## Largest positions



Countries Branches

80

100

120