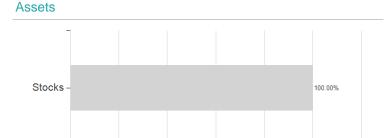

### THEAM Qu.Eur.Clim.Car.Offset Pl.P. / FR0013425931 / A2PNUV / BNP PARIBAS AM Eur.



#### Distribution permission

Austria, Germany, Switzerland

<sup>1</sup> Important note on update status: The displayed date refers exclusively to the calculation of the NAV.
2 The Mountain-View Data Fund Rating calculates a computative ranking for funds using yield, volatility and trend data. For more information visit MVD Funds Rating

<sup>3</sup> Displays the Ethical-Dynamical Ratio calculated according to standard criteria. The maximum value is 100. For more information visit EDA





# THEAM Qu.Eur.Clim.Car.Offset Pl.P. / FR0013425931 / A2PNUV / BNP PARIBAS AM Eur.

#### Assessment Structure

20



40

## Largest positions



Countries Branches

80

100

120