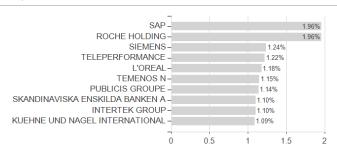

### THEAM Qu.Eur.Clim.Car.Offset Pl.P. / FR0013425931 / A2PNUV / BNP PARIBAS AM Eur.



#### Distribution permission

Austria, Germany, Switzerland

<sup>1</sup> Important note on update status: The displayed date refers exclusively to the calculation of the NAV.
2 The Mountain-View Data Fund Rating calculates a computative ranking for funds using yield, volatility and trend data. For more information visit MVD Funds Rating

<sup>3</sup> Displays the Ethical-Dynamical Ratio calculated according to standard criteria. The maximum value is 100. For more information visit EDA





# THEAM Qu.Eur.Clim.Car.Offset Pl.P. / FR0013425931 / A2PNUV / BNP PARIBAS AM Eur.

#### Assessment Structure

20



40

## Largest positions



Countries Branches

80

100

120