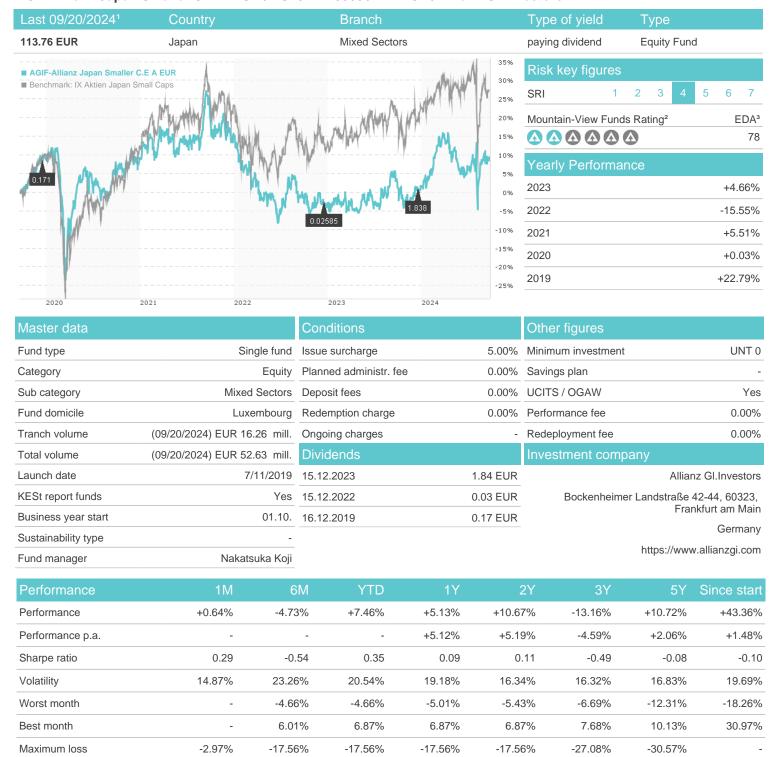

## AGIF-Allianz Japan Smaller C.E A EUR / LU1941710565 / A2PDSV / Allianz Gl.Investors

## Distribution permission

Austria, Germany, Luxembourg, Czech Republic

<sup>1</sup> Important note on update status: The displayed date refers exclusively to the calculation of the NAV.
2 The Mountain-View Data Fund Rating calculates a computative ranking for funds using yield, volatility and trend data. For more information visit MVD Funds Rating

<sup>3</sup> Displays the Ethical-Dynamical Ratio calculated according to standard criteria. The maximum value is 100. For more information visit EDA