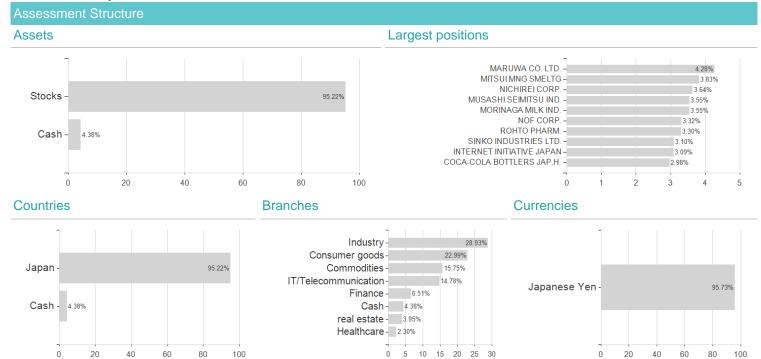

## AGIF-Allianz Japan Smaller C.E A EUR / LU1941710565 / A2PDSV / Allianz Gl.Investors



## Distribution permission

Austria, Germany, Luxembourg, Czech Republic

<sup>1</sup> Important note on update status: The displayed date refers exclusively to the calculation of the NAV.
2 The Mountain-View Data Fund Rating calculates a computative ranking for funds using yield, volatility and trend data. For more information visit MVD Funds Rating

<sup>3</sup> Displays the Ethical-Dynamical Ratio calculated according to standard criteria. The maximum value is 100. For more information visit EDA





## AGIF-Allianz Japan Smaller C.E A EUR / LU1941710565 / A2PDSV / Allianz Gl.Investors