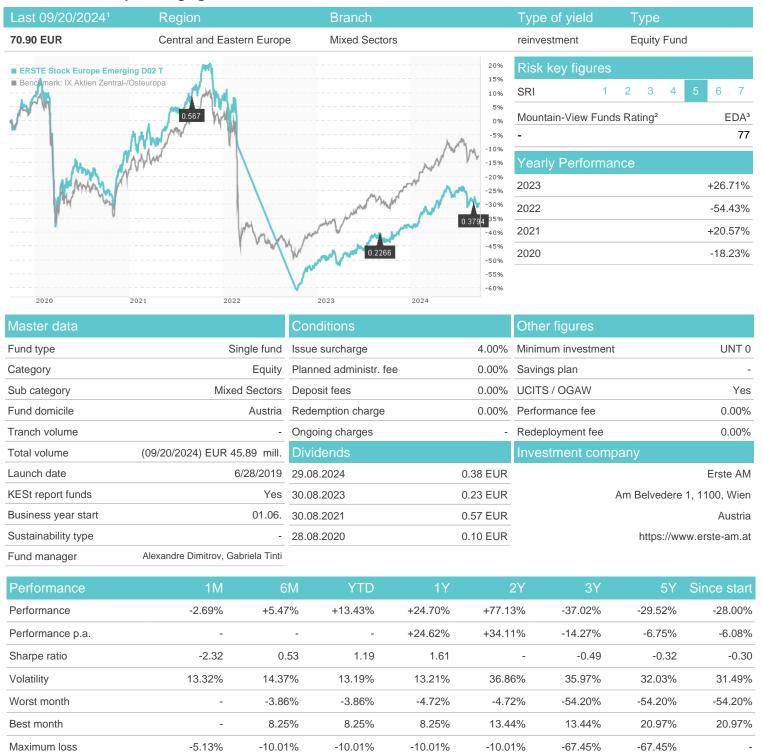

## ERSTE Stock Europe Emerging D02 T / AT0000A28E13 / 0A28E1 / Erste AM

## Distribution permission

Austria, Germany, Czech Republic

<sup>1</sup> Important note on update status: The displayed date refers exclusively to the calculation of the NAV.
2 The Mountain-View Data Fund Rating calculates a computative ranking for funds using yield, volatility and trend data. For more information visit MVD Funds Rating

<sup>3</sup> Displays the Ethical-Dynamical Ratio calculated according to standard criteria. The maximum value is 100. For more information visit EDA