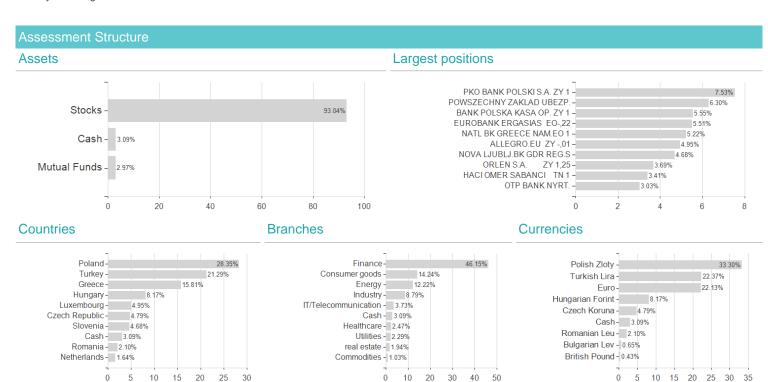

## ERSTE Stock Europe Emerging D02 T / AT0000A28E13 / 0A28E1 / Erste AM

## Investment goal

The ESPA STOCK EUROPE-EMERGING fund is an equity fund geared towards achieving long-term capital appreciation. The strategic focus of the fund is on the shares of companies from Eastern Europe (including Russia and Turkey). The fund management pursues an active investment approach in accordance with the qualitative and quantitative methods of the Eastern Europe equity team. The investment strategy also involves currency risks that are usually not hedged.