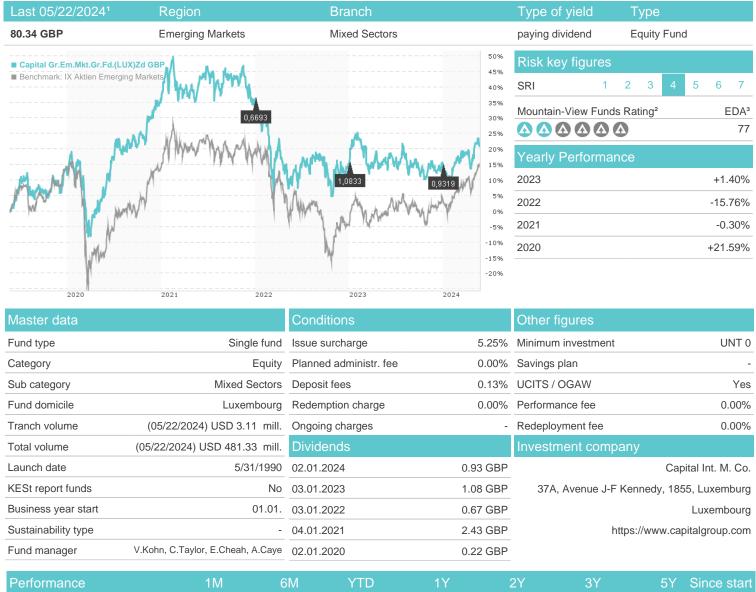

## Capital Gr.Em.Mkt.Gr.Fd.(LUX)Zd GBP / LU0891453507 / A1W3WP / Capital Int. M. Co.

| Performance      | 1M     | 6M     | YTD    | 1Y      | 2Y      | 3Y      | 5Y      | Since start |
|------------------|--------|--------|--------|---------|---------|---------|---------|-------------|
| Performance      | +5.05% | +4.99% | +4.47% | +3.08%  | +9.60%  | -13.52% | +19.45% | +17.75%     |
| Performance p.a. | -      | -      | -      | +3.07%  | +4.69%  | -4.73%  | +3.61%  | +3.29%      |
| Sharpe ratio     | 5.98   | 0.55   | 0.66   | -0.06   | 0.06    | -0.53   | -0.01   | -0.03       |
| Volatility       | 13.07% | 11.81% | 12.27% | 12.35%  | 15.19%  | 16.18%  | 17.12%  | 17.09%      |
| Worst month      | -      | -5.10% | -5.10% | -5.62%  | -5.88%  | -6.83%  | -12.24% | -12.24%     |
| Best month       | -      | 6.84%  | 6.84%  | 6.84%   | 8.80%   | 8.80%   | 10.24%  | 10.24%      |
| Maximum loss     | -2.18% | -6.15% | -5.67% | -10.81% | -13.37% | -28.57% | -29.85% | -           |