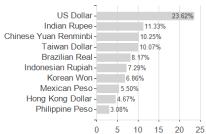

## Investment goal

The fund seeks risk diversification, both geographically and by industry sector and long-term capital growth, through investment primarily in common stocks and other equity securities of issuers domiciled in or conducting a predominant part of their economic activities in emerging markets. These are usually listed or traded on other regulated markets. Unlisted securities may also be purchased.