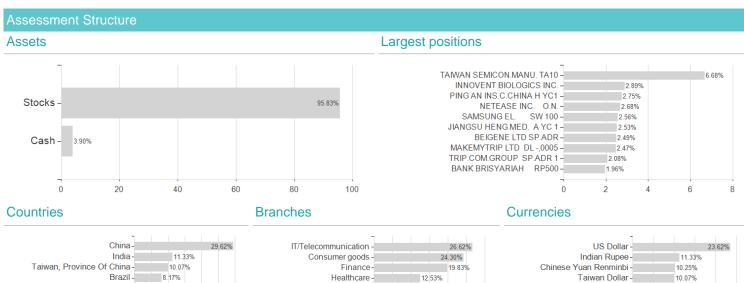

## Investment goal

The fund seeks risk diversification, both geographically and by industry sector and long-term capital growth, through investment primarily in common stocks and other equity securities of issuers domiciled in or conducting a predominant part of their economic activities in emerging markets. These are usually listed or traded on other regulated markets. Unlisted securities may also be purchased.