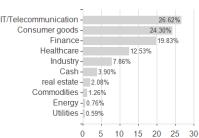

## Investment goal

The fund seeks risk diversification, both geographically and by industry sector and long-term capital growth, through investment primarily in common stocks and other equity securities of issuers domiciled in or conducting a predominant part of their economic activities in emerging markets. These are usually listed or traded on other regulated markets. Unlisted securities may also be purchased.