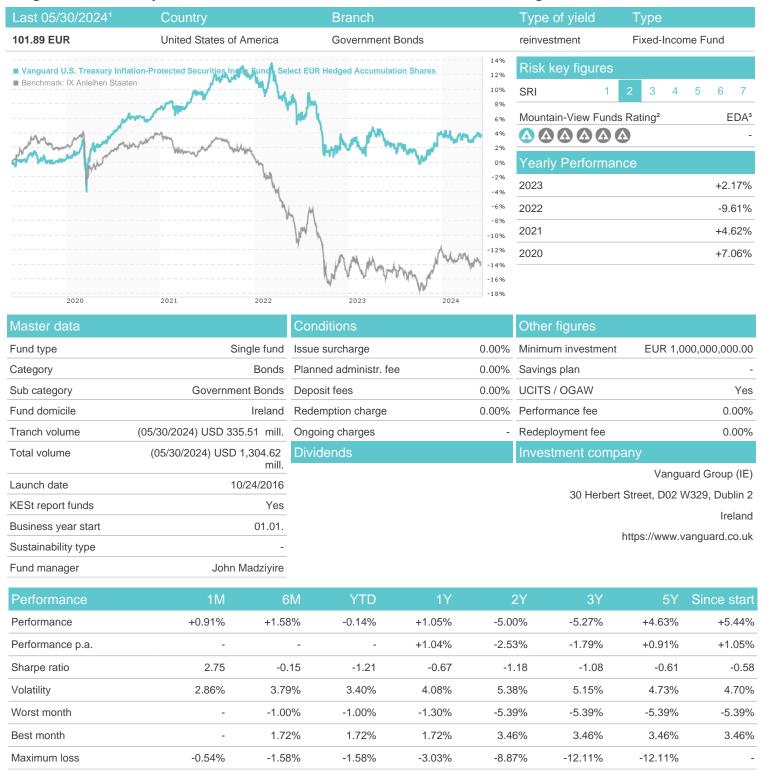

## Vanguard U.S. Treasury Inflation-Protected Securities Index Fund - Select EUR Hedged Accumulation Shares /

Austria, Germany, Switzerland

<sup>1</sup> Important note on update status: The displayed date refers exclusively to the calculation of the NAV.
2 The Mountain-View Data Fund Rating calculates a computative ranking for funds using yield, volatility and trend data. For more information visit MVD Funds Rating

## Vanguard U.S. Treasury Inflation-Protected Securities Index Fund - Select EUR Hedged Accumulation Shares /

3 Displays the Ethical-Dynamical Ratio calculated according to standard criteria. The maximum value is 100. For more information visit EDA