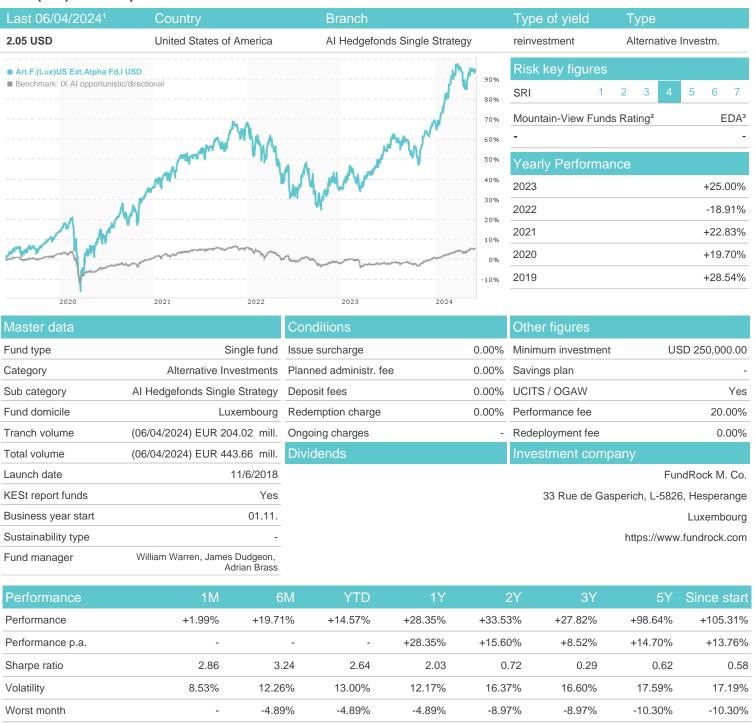

## Art.F.(Lux)US Ext.Alpha Fd.I USD / LU1893893708 / A2N78C / FundRock M. Co.

8

20

60 80

40