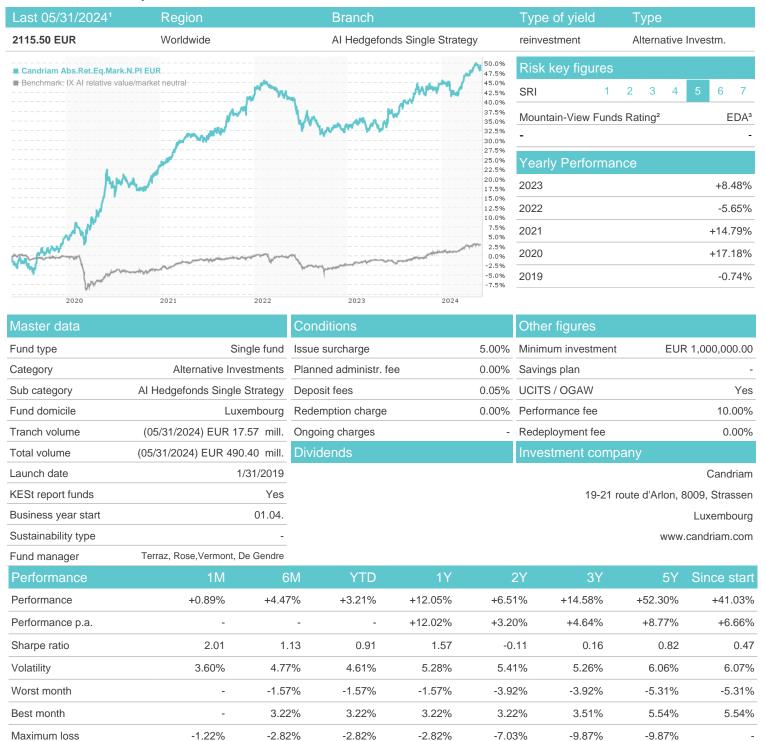

## Candriam Abs.Ret.Eq.Mark.N.PI EUR / LU1819523694 / A2PSXA / Candriam

## Distribution permission

Austria, Germany, Switzerland, Luxembourg

<sup>1</sup> Important note on update status: The displayed date refers exclusively to the calculation of the NAV.
2 The Mountain-View Data Fund Rating calculates a computative ranking for funds using yield, volatility and trend data. For more information visit MVD Funds Rating

<sup>3</sup> Displays the Ethical-Dynamical Ratio calculated according to standard criteria. The maximum value is 100. For more information visit EDA