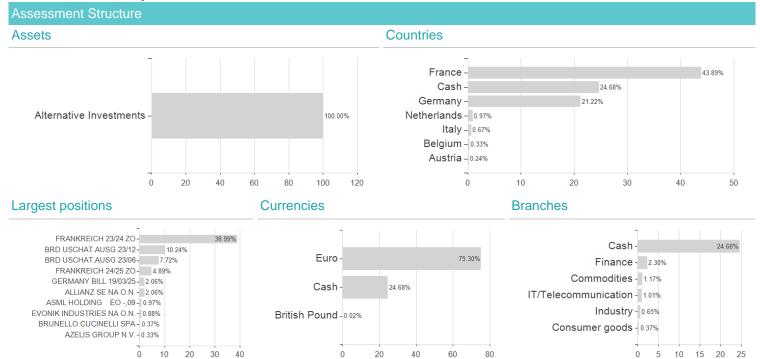

## Candriam Abs.Ret.Eq.Mark.N.PI EUR / LU1819523694 / A2PSXA / Candriam



## Distribution permission

Austria, Germany, Switzerland, Luxembourg

<sup>1</sup> Important note on update status: The displayed date refers exclusively to the calculation of the NAV.
2 The Mountain-View Data Fund Rating calculates a computative ranking for funds using yield, volatility and trend data. For more information visit MVD Funds Rating

<sup>3</sup> Displays the Ethical-Dynamical Ratio calculated according to standard criteria. The maximum value is 100. For more information visit EDA



## Candriam Abs.Ret.Eq.Mark.N.PI EUR / LU1819523694 / A2PSXA / Candriam