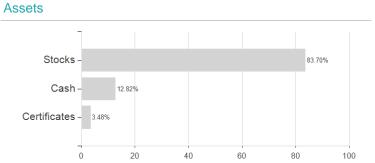

### Thematica - Future Mobility R / LU1807298952 / A2JKSP / IPConcept (LU)



### Distribution permission

Germany, Switzerland

<sup>1</sup> Important note on update status: The displayed date refers exclusively to the calculation of the NAV.
2 The Mountain-View Data Fund Rating calculates a computative ranking for funds using yield, volatility and trend data. For more information visit MVD Funds Rating

<sup>3</sup> Displays the Ethical-Dynamical Ratio calculated according to standard criteria. The maximum value is 100. For more information visit EDA





## Thematica - Future Mobility R / LU1807298952 / A2JKSP / IPConcept (LU)

#### Assessment Structure





## Largest positions



### Countries



# Branches