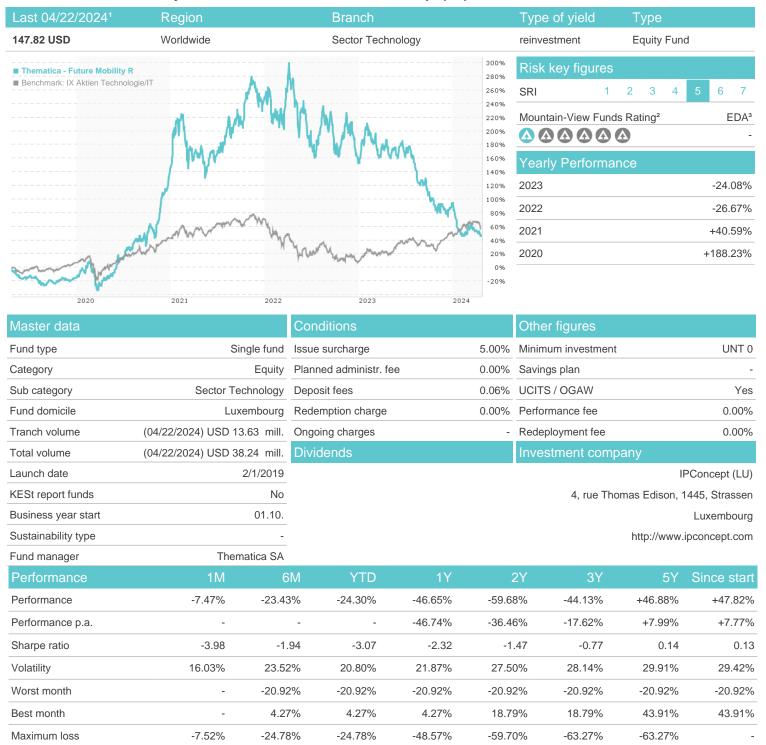

### Thematica - Future Mobility R / LU1807298952 / A2JKSP / IPConcept (LU)



### Distribution permission

Germany, Switzerland

<sup>1</sup> Important note on update status: The displayed date refers exclusively to the calculation of the NAV.
2 The Mountain-View Data Fund Rating calculates a computative ranking for funds using yield, volatility and trend data. For more information visit MVD Funds Rating

<sup>3</sup> Displays the Ethical-Dynamical Ratio calculated according to standard criteria. The maximum value is 100. For more information visit EDA





## Thematica - Future Mobility R / LU1807298952 / A2JKSP / IPConcept (LU)

#### Assessment Structure





## Largest positions



### Countries



# Branches