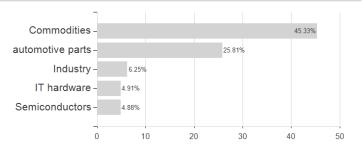

### Thematica - Future Mobility R / LU1807298952 / A2JKSP / IPConcept (LU)



### Distribution permission

Germany, Switzerland

<sup>1</sup> Important note on update status: The displayed date refers exclusively to the calculation of the NAV.
2 The Mountain-View Data Fund Rating calculates a computative ranking for funds using yield, volatility and trend data. For more information visit MVD Funds Rating

<sup>3</sup> Displays the Ethical-Dynamical Ratio calculated according to standard criteria. The maximum value is 100. For more information visit EDA





## Thematica - Future Mobility R / LU1807298952 / A2JKSP / IPConcept (LU)

#### Assessment Structure





## Largest positions



### Countries



# Branches