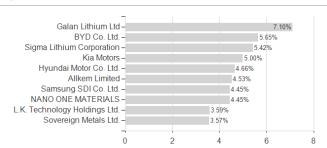

### Thematica - Future Mobility R / LU1807298952 / A2JKSP / IPConcept (LU)



### Distribution permission

Germany, Switzerland

<sup>1</sup> Important note on update status: The displayed date refers exclusively to the calculation of the NAV.
2 The Mountain-View Data Fund Rating calculates a computative ranking for funds using yield, volatility and trend data. For more information visit MVD Funds Rating

<sup>3</sup> Displays the Ethical-Dynamical Ratio calculated according to standard criteria. The maximum value is 100. For more information visit EDA





## Thematica - Future Mobility R / LU1807298952 / A2JKSP / IPConcept (LU)

#### Assessment Structure





## Largest positions



### Countries



# Branches