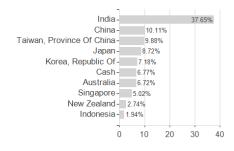

## Stewart Investors Asia Pacific Leaders Sustainability Fund I EUR / IE00BFY85N21 / A2N968 / First Sentier (IE)

Countries Branches Currencies