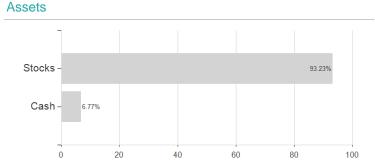

## Stewart Investors Asia Pacific Leaders Sustainability Fund I EUR / IE00BFY85N21 / A2N968 / First Sentier (IE)



## Distribution permission

Maximum loss

Austria, Germany, Switzerland

-1.09%

-3.33%

-3.29%

-8.66%

-14.66%

-20.33%

-24.81%

<sup>1</sup> Important note on update status: The displayed date refers exclusively to the calculation of the NAV.
2 The Mountain-View Data Fund Rating calculates a computative ranking for funds using yield, volatility and trend data. For more information visit MVD Funds Rating

<sup>3</sup> Displays the Ethical-Dynamical Ratio calculated according to standard criteria. The maximum value is 100. For more information visit EDA





## Stewart Investors Asia Pacific Leaders Sustainability Fund I EUR / IE00BFY85N21 / A2N968 / First Sentier (IE)







Countries Branches Currencies