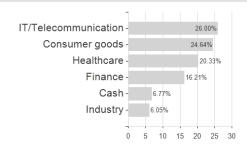

## Stewart Investors Asia Pacific Leaders Sustainability Fund I EUR / IE00BFY85N21 / A2N968 / First Sentier (IE)

Countries Branches Currencies