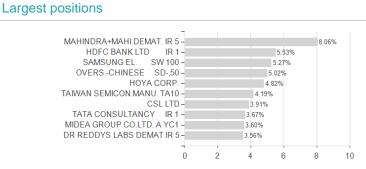

# Stewart Investors Asia Pacific Leaders Sustainability Fund I EUR / IE00BFY85N21 / A2N968 / First Sentier (IE)



## Distribution permission

Maximum loss

Austria, Germany, Switzerland

-1.09%

-3.33%

-3.29%

-8.66%

-14.66%

-20.33%

-24.81%

<sup>1</sup> Important note on update status: The displayed date refers exclusively to the calculation of the NAV.
2 The Mountain-View Data Fund Rating calculates a computative ranking for funds using yield, volatility and trend data. For more information visit MVD Funds Rating

<sup>3</sup> Displays the Ethical-Dynamical Ratio calculated according to standard criteria. The maximum value is 100. For more information visit EDA





## Stewart Investors Asia Pacific Leaders Sustainability Fund I EUR / IE00BFY85N21 / A2N968 / First Sentier (IE)







Countries Branches Currencies