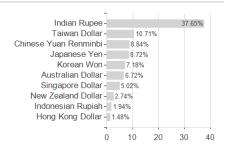

## Stewart Investors Asia Pacific Leaders Sustainability Fund I EUR / IE00BFY85N21 / A2N968 / First Sentier (IE)

Countries Branches Currencies