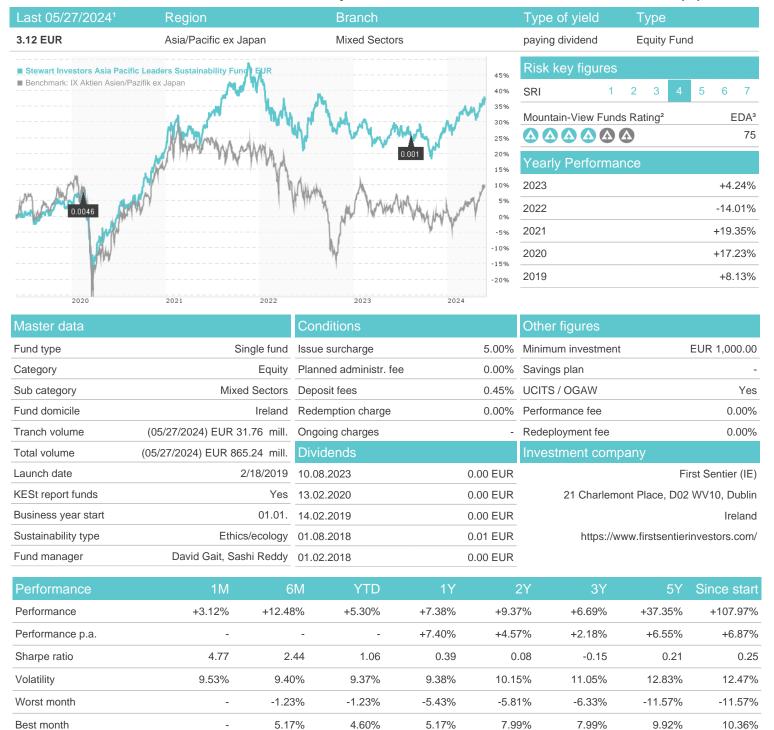

## Stewart Investors Asia Pacific Leaders Sustainability Fund I EUR / IE00BFY85N21 / A2N968 / First Sentier (IE)

## Distribution permission

Maximum loss

Austria, Germany, Switzerland

-1.09%

-3.33%

-3.29%

-8.66%

-14.66%

-20.33%

-24.81%

<sup>1</sup> Important note on update status: The displayed date refers exclusively to the calculation of the NAV.
2 The Mountain-View Data Fund Rating calculates a computative ranking for funds using yield, volatility and trend data. For more information visit MVD Funds Rating

<sup>3</sup> Displays the Ethical-Dynamical Ratio calculated according to standard criteria. The maximum value is 100. For more information visit EDA