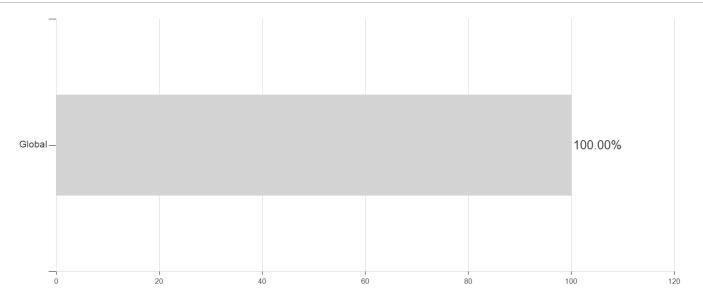

## VM Strategie Zukunft / AT0000A255S4 / 0A255S / 3 Banken Generali I.



## Distribution permission

Austria

Important note on update status: The displayed date refers exclusively to the calculation of the NAV.

The Mountain-View Data Fund Rating calculates a computative ranking for funds using yield, volatility and trend data. For more information visit MVD Funds Rating

<sup>3</sup> Displays the Ethical-Dynamical Ratio calculated according to standard criteria. The maximum value is 100. For more information visit EDA





# VM Strategie Zukunft / AT0000A255S4 / 0A255S / 3 Banken Generali I.

#### Assessment Structure

## Countries