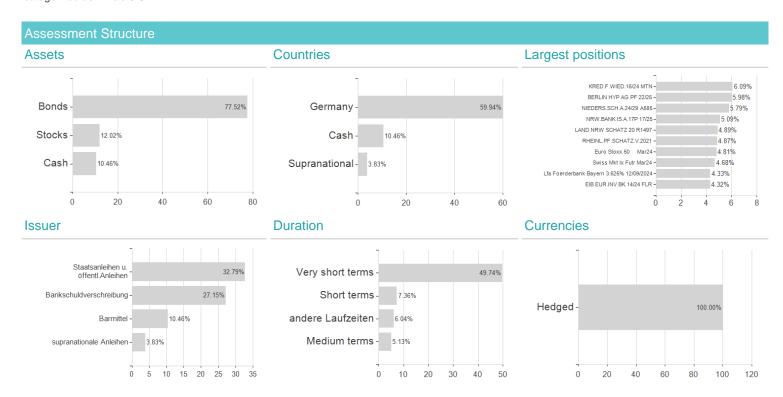

## Vontobel Fd.-Active Beta Opport.PI.HI H / LU1879232046 / A2N8L8 / Vontobel AM