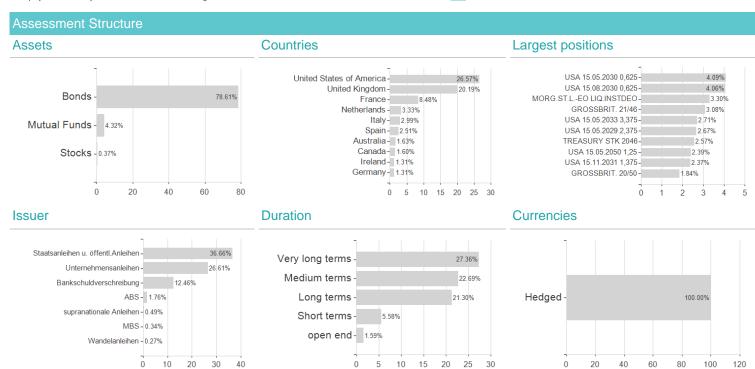

## M&G(Lux)Opt.Income Fd.C Acc CHF H / LU1670724027 / A2JRC6 / M&G Luxembourg



Austria, Germany, Switzerland, Luxembourg

<sup>1</sup> Important note on update status: The displayed date refers exclusively to the calculation of the NAV.
2 The Mountain-View Data Fund Rating calculates a computative ranking for funds using yield, volatility and trend data. For more information visit MVD Funds Rating





## M&G(Lux)Opt.Income Fd.C Acc CHF H / LU1670724027 / A2JRC6 / M&G Luxembourg

3 Displays the Ethical-Dynamical Ratio calculated according to standard criteria. The maximum value is 100. For more information visit EDA