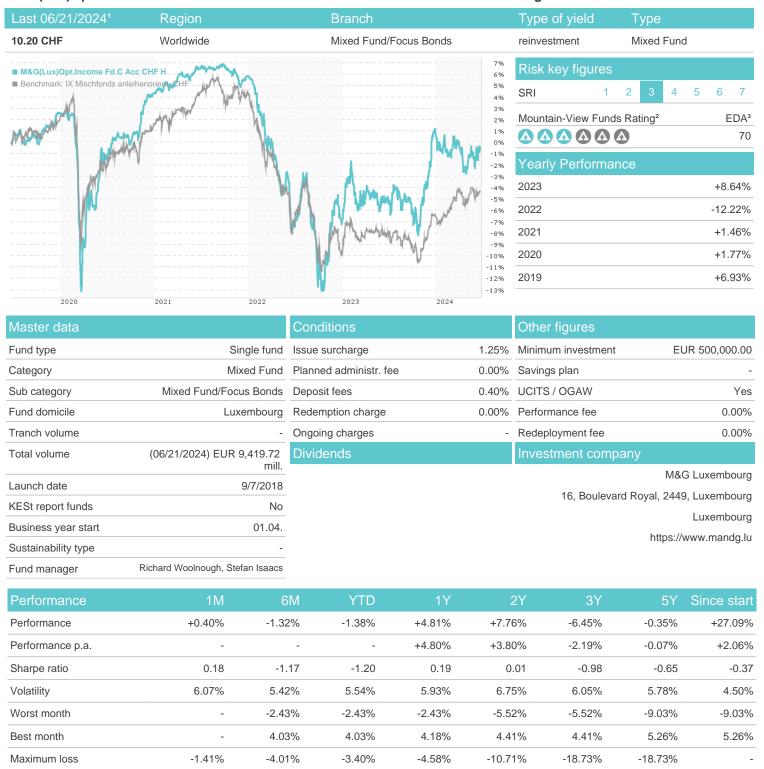

## M&G(Lux)Opt.Income Fd.C Acc CHF H / LU1670724027 / A2JRC6 / M&G Luxembourg

Austria, Germany, Switzerland, Luxembourg

<sup>1</sup> Important note on update status: The displayed date refers exclusively to the calculation of the NAV.
2 The Mountain-View Data Fund Rating calculates a computative ranking for funds using yield, volatility and trend data. For more information visit MVD Funds Rating

## M&G(Lux)Opt.Income Fd.C Acc CHF H / LU1670724027 / A2JRC6 / M&G Luxembourg

3 Displays the Ethical-Dynamical Ratio calculated according to standard criteria. The maximum value is 100. For more information visit EDA