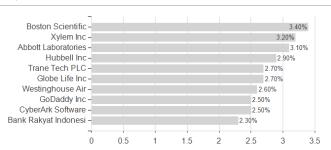

| -7.18% | -7.18% | -15.92% | -16.04% | -32.76% | -35.93% | -           |

## Distribution permission

Launch date

KESt report funds

Business year start

Sustainability type

Fund manager

Austria, Germany, Switzerland

<sup>1</sup> Important note on update status: The displayed date refers exclusively to the calculation of the NAV.
2 The Mountain-View Data Fund Rating calculates a computative ranking for funds using yield, volatility and trend data. For more information visit MVD Funds Rating

<sup>3</sup> Displays the Ethical-Dynamical Ratio calculated according to standard criteria. The maximum value is 100. For more information visit EDA





## Wellington Global Imp.Fd.D USD / IE00BD6FTP73 / A2DGFG / Wellington M.Fd.(IE)

#### Assessment Structure

# Assets



## Largest positions



### Countries Branches