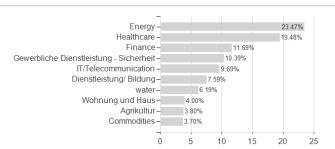

| -16.04% | -32.76% | -35.93% | -           |

## Distribution permission

Launch date

KESt report funds

Business year start

Sustainability type

Fund manager

Austria, Germany, Switzerland

<sup>1</sup> Important note on update status: The displayed date refers exclusively to the calculation of the NAV.
2 The Mountain-View Data Fund Rating calculates a computative ranking for funds using yield, volatility and trend data. For more information visit MVD Funds Rating

<sup>3</sup> Displays the Ethical-Dynamical Ratio calculated according to standard criteria. The maximum value is 100. For more information visit EDA





## Wellington Global Imp.Fd.D USD / IE00BD6FTP73 / A2DGFG / Wellington M.Fd.(IE)

#### Assessment Structure

# Assets



## Largest positions



### Countries Branches