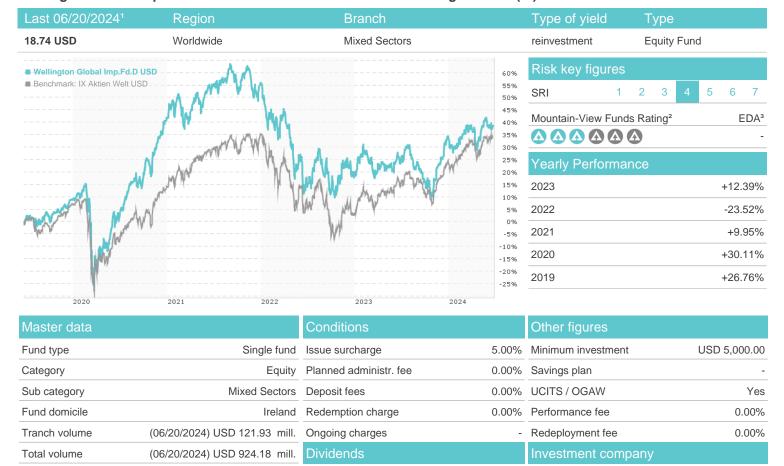

## Wellington Global Imp.Fd.D USD / IE00BD6FTP73 / A2DGFG / Wellington M.Fd.(IE)

12/9/2016

Yes

01.01.

Ethics/ecology

Tara Stilwell, CFA

Wellington M.Fd.(IE)

Cardinal Place, 80 Victoria Street, SW1E 5JL,

United Kingdom

https://www.wellingtonfunds.com

| Performance      | 1M     | 6M     | YTD    | 1Y      | 2Y      | 3Y      | 5Y      | Since start |
|------------------|--------|--------|--------|---------|---------|---------|---------|-------------|
| Performance      | -1.74% | +5.66% | +3.48% | +10.22% | +22.30% | -9.54%  | +37.64% | +87.56%     |
| Performance p.a. | -      | -      | -      | +10.19% | +10.59% | -3.29%  | +6.59%  | +8.71%      |
| Sharpe ratio     | -2.11  | 0.68   | 0.34   | 0.51    | 0.44    | -0.42   | 0.15    | 0.23        |
| Volatility       | 10.59% | 11.64% | 11.65% | 12.72%  | 15.68%  | 16.55%  | 18.99%  | 22.12%      |
| Worst month      | -      | -4.43% | -4.43% | -5.72%  | -9.05%  | -9.55%  | -18.97% | -18.97%     |
| Best month       | -      | 7.69%  | 7.69%  | 11.59%  | 11.59%  | 11.59%  | 12.80%  | 12.80%      |
| Maximum loss     | -3.33% | -7.18% | -7.18% | -15.92% | -16.04% | -32.76% | -35.93% | -           |

## Distribution permission

Launch date

KESt report funds

Business year start

Sustainability type

Fund manager

Austria, Germany, Switzerland

<sup>1</sup> Important note on update status: The displayed date refers exclusively to the calculation of the NAV.
2 The Mountain-View Data Fund Rating calculates a computative ranking for funds using yield, volatility and trend data. For more information visit MVD Funds Rating

<sup>3</sup> Displays the Ethical-Dynamical Ratio calculated according to standard criteria. The maximum value is 100. For more information visit EDA