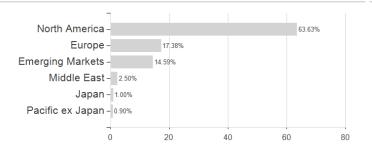

% | -16.04% | -32.76% | -35.93% | -           |

## Distribution permission

Launch date

KESt report funds

Business year start

Sustainability type

Fund manager

Austria, Germany, Switzerland

<sup>1</sup> Important note on update status: The displayed date refers exclusively to the calculation of the NAV.
2 The Mountain-View Data Fund Rating calculates a computative ranking for funds using yield, volatility and trend data. For more information visit MVD Funds Rating

<sup>3</sup> Displays the Ethical-Dynamical Ratio calculated according to standard criteria. The maximum value is 100. For more information visit EDA





## Wellington Global Imp.Fd.D USD / IE00BD6FTP73 / A2DGFG / Wellington M.Fd.(IE)

#### Assessment Structure

# Assets



## Largest positions



### Countries Branches