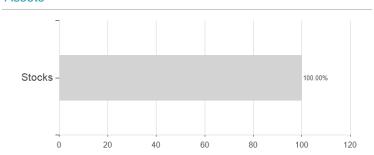

ximum loss     | -3.33% | -7.18% | -7.18% | -15.92% | -16.04% | -32.76% | -35.93% | -           |

## Distribution permission

Launch date

KESt report funds

Business year start

Sustainability type

Fund manager

Austria, Germany, Switzerland

<sup>1</sup> Important note on update status: The displayed date refers exclusively to the calculation of the NAV.
2 The Mountain-View Data Fund Rating calculates a computative ranking for funds using yield, volatility and trend data. For more information visit MVD Funds Rating

<sup>3</sup> Displays the Ethical-Dynamical Ratio calculated according to standard criteria. The maximum value is 100. For more information visit EDA





## Wellington Global Imp.Fd.D USD / IE00BD6FTP73 / A2DGFG / Wellington M.Fd.(IE)

#### Assessment Structure

# Assets



## Largest positions



### Countries Branches