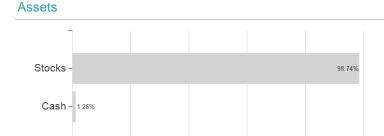

### ERSTE WWF Stock Environment I01 A / AT0000A20DU5 / 0A20DU / Erste AM



# Distribution permission

Austria

<sup>1</sup> Important note on update status: The displayed date refers exclusively to the calculation of the NAV.
2 The Mountain-View Data Fund Rating calculates a computative ranking for funds using yield, volatility and trend data. For more information visit MVD Funds Rating

<sup>3</sup> Displays the Ethical-Dynamical Ratio calculated according to standard criteria. The maximum value is 100. For more information visit EDA





# ERSTE WWF Stock Environment I01 A / AT0000A20DU5 / 0A20DU / Erste AM

#### Assessment Structure



40

## Largest positions



Countries Branches Currencies



20



100