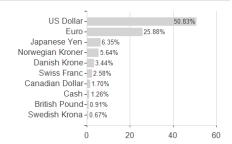

### ERSTE WWF Stock Environment I01 A / AT0000A20DU5 / 0A20DU / Erste AM



# Distribution permission

Austria

<sup>1</sup> Important note on update status: The displayed date refers exclusively to the calculation of the NAV.
2 The Mountain-View Data Fund Rating calculates a computative ranking for funds using yield, volatility and trend data. For more information visit MVD Funds Rating

<sup>3</sup> Displays the Ethical-Dynamical Ratio calculated according to standard criteria. The maximum value is 100. For more information visit EDA





# ERSTE WWF Stock Environment I01 A / AT0000A20DU5 / 0A20DU / Erste AM

#### Assessment Structure



40

## Largest positions



Countries Branches Currencies



20



100