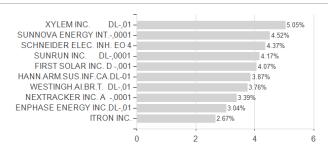

### ERSTE WWF Stock Environment I01 A / AT0000A20DU5 / 0A20DU / Erste AM



# Distribution permission

Austria

<sup>1</sup> Important note on update status: The displayed date refers exclusively to the calculation of the NAV.
2 The Mountain-View Data Fund Rating calculates a computative ranking for funds using yield, volatility and trend data. For more information visit MVD Funds Rating

<sup>3</sup> Displays the Ethical-Dynamical Ratio calculated according to standard criteria. The maximum value is 100. For more information visit EDA





# ERSTE WWF Stock Environment I01 A / AT0000A20DU5 / 0A20DU / Erste AM

#### Assessment Structure



40

## Largest positions



Countries Branches Currencies



20



100