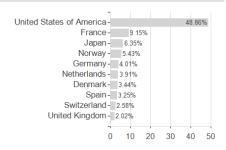

### ERSTE WWF Stock Environment I01 A / AT0000A20DU5 / 0A20DU / Erste AM



# Distribution permission

Austria

<sup>1</sup> Important note on update status: The displayed date refers exclusively to the calculation of the NAV.
2 The Mountain-View Data Fund Rating calculates a computative ranking for funds using yield, volatility and trend data. For more information visit MVD Funds Rating

<sup>3</sup> Displays the Ethical-Dynamical Ratio calculated according to standard criteria. The maximum value is 100. For more information visit EDA





# ERSTE WWF Stock Environment I01 A / AT0000A20DU5 / 0A20DU / Erste AM

#### Assessment Structure



40

## Largest positions



Countries Branches Currencies



20



100