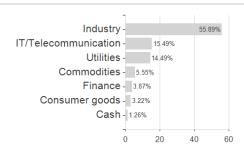

### ERSTE WWF Stock Environment I01 A / AT0000A20DU5 / 0A20DU / Erste AM



# Distribution permission

Austria

<sup>1</sup> Important note on update status: The displayed date refers exclusively to the calculation of the NAV.
2 The Mountain-View Data Fund Rating calculates a computative ranking for funds using yield, volatility and trend data. For more information visit MVD Funds Rating

<sup>3</sup> Displays the Ethical-Dynamical Ratio calculated according to standard criteria. The maximum value is 100. For more information visit EDA





# ERSTE WWF Stock Environment I01 A / AT0000A20DU5 / 0A20DU / Erste AM

#### Assessment Structure



40

## Largest positions



Countries Branches Currencies



20



100