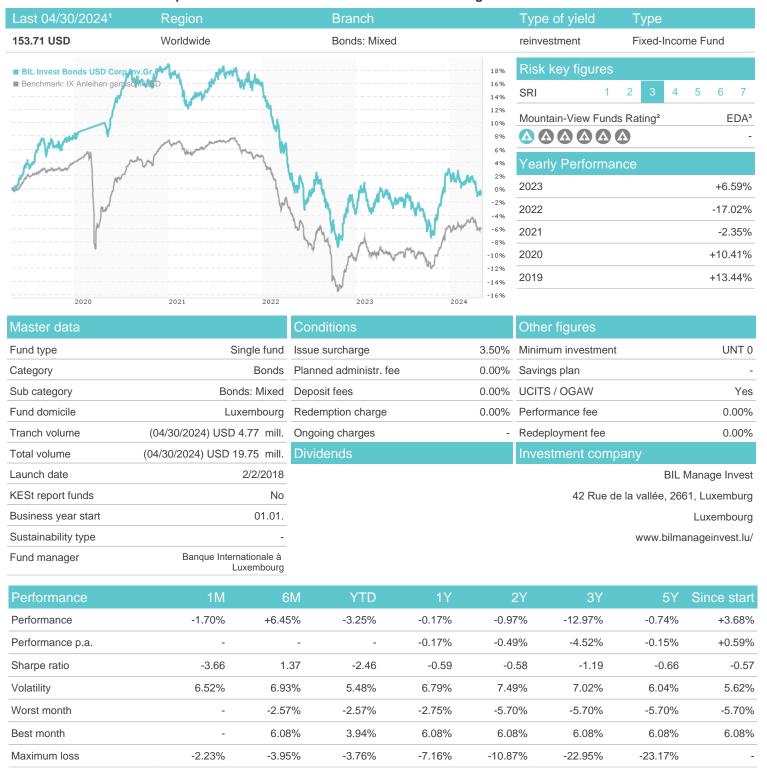

## BIL Invest Bonds USD Corp.Inv.Gr.P / LU1689732417 / A2JEKV / BIL Manage Invest

## Distribution permission

Germany

<sup>1</sup> Important note on update status: The displayed date refers exclusively to the calculation of the NAV.

<sup>2</sup> The Mountain-View Data Fund Rating calculates a computative ranking for funds using yield, volatility and trend data. For more information visit MVD Funds Rating

<sup>3</sup> Displays the Ethical-Dynamical Ratio calculated according to standard criteria. The maximum value is 100. For more information visit EDA