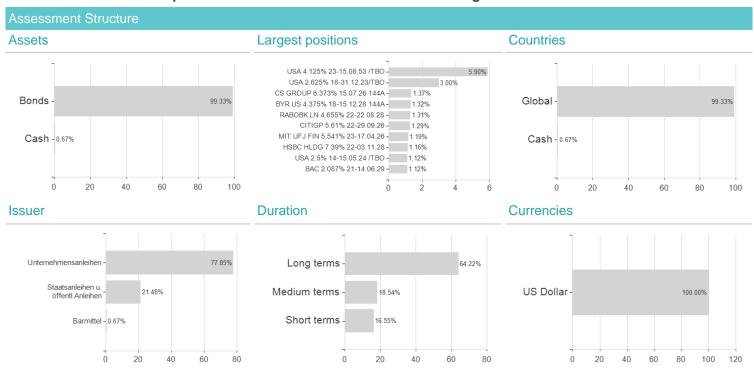

## BIL Invest Bonds USD Corp.Inv.Gr.P / LU1689732417 / A2JEKV / BIL Manage Invest



## Distribution permission

Germany

<sup>1</sup> Important note on update status: The displayed date refers exclusively to the calculation of the NAV.

<sup>2</sup> The Mountain-View Data Fund Rating calculates a computative ranking for funds using yield, volatility and trend data. For more information visit MVD Funds Rating

<sup>3</sup> Displays the Ethical-Dynamical Ratio calculated according to standard criteria. The maximum value is 100. For more information visit EDA





## BIL Invest Bonds USD Corp.Inv.Gr.P / LU1689732417 / A2JEKV / BIL Manage Invest