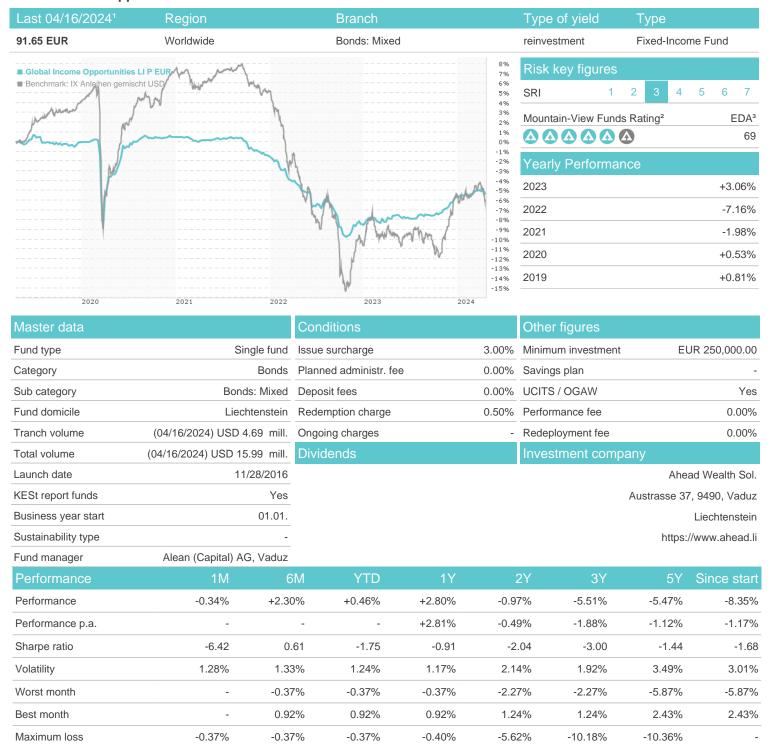

## Global Income Opportunities LI P EUR / LI0343878158 / A2DTWU / Ahead Wealth Sol.

## Distribution permission

Germany

<sup>1</sup> Important note on update status: The displayed date refers exclusively to the calculation of the NAV.
2 The Mountain-View Data Fund Rating calculates a computative ranking for funds using yield, volatility and trend data. For more information visit MVD Funds Rating

<sup>3</sup> Displays the Ethical-Dynamical Ratio calculated according to standard criteria. The maximum value is 100. For more information visit EDA

20

40

60

60