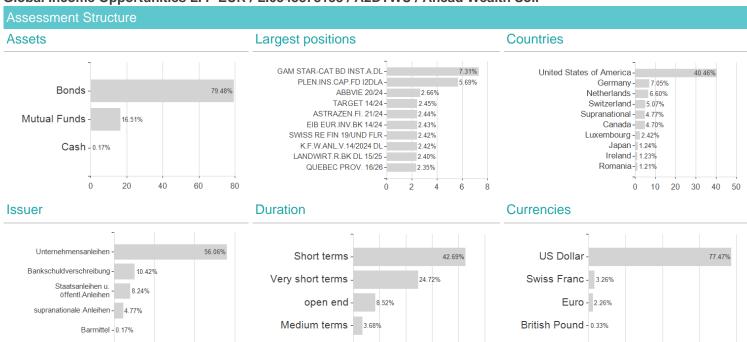

## Global Income Opportunities LI P EUR / LI0343878158 / A2DTWU / Ahead Wealth Sol.