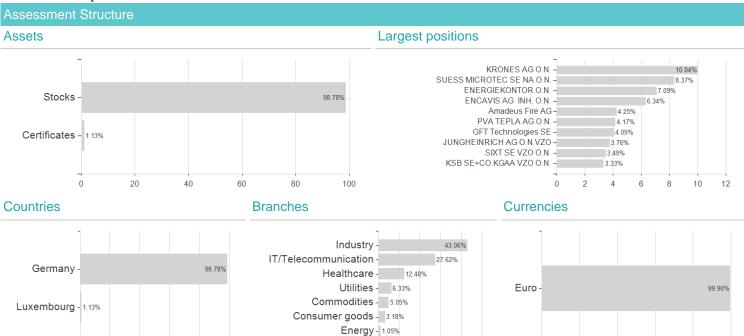

## ACATIS Champ.Sel.Ac. Fair V.D.ELM X / LU1774132671 / A2JD2L / ACATIS Investment



## Distribution permission

Austria, Germany, Switzerland, Luxembourg

<sup>1</sup> Important note on update status: The displayed date refers exclusively to the calculation of the NAV.
2 The Mountain-View Data Fund Rating calculates a computative ranking for funds using yield, volatility and trend data. For more information visit MVD Funds Rating

<sup>3</sup> Displays the Ethical-Dynamical Ratio calculated according to standard criteria. The maximum value is 100. For more information visit EDA



40

100

60

100

## ACATIS Champ.Sel.Ac. Fair V.D.ELM X / LU1774132671 / A2JD2L / ACATIS Investment



10 20 30