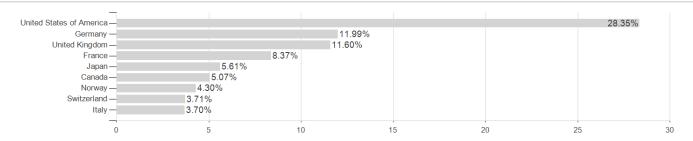

## UBS (Irl) Investor Selection - Equity Opportunity Long Short Fund (CHF hedged) P-PF-acc / IE00BSSWBB11 /



### Distribution permission

Austria, Germany, Switzerland

<sup>1</sup> Important note on update status: The displayed date refers exclusively to the calculation of the NAV.
2 The Mountain-View Data Fund Rating calculates a computative ranking for funds using yield, volatility and trend data. For more information visit MVD Funds Rating

<sup>3</sup> Displays the Ethical-Dynamical Ratio calculated according to standard criteria. The maximum value is 100. For more information visit EDA





# UBS (IrI) Investor Selection - Equity Opportunity Long Short Fund (CHF hedged) P-PF-acc / IE00BSSWBB11 /

#### Assessment Structure

## **Assets**



## Countries