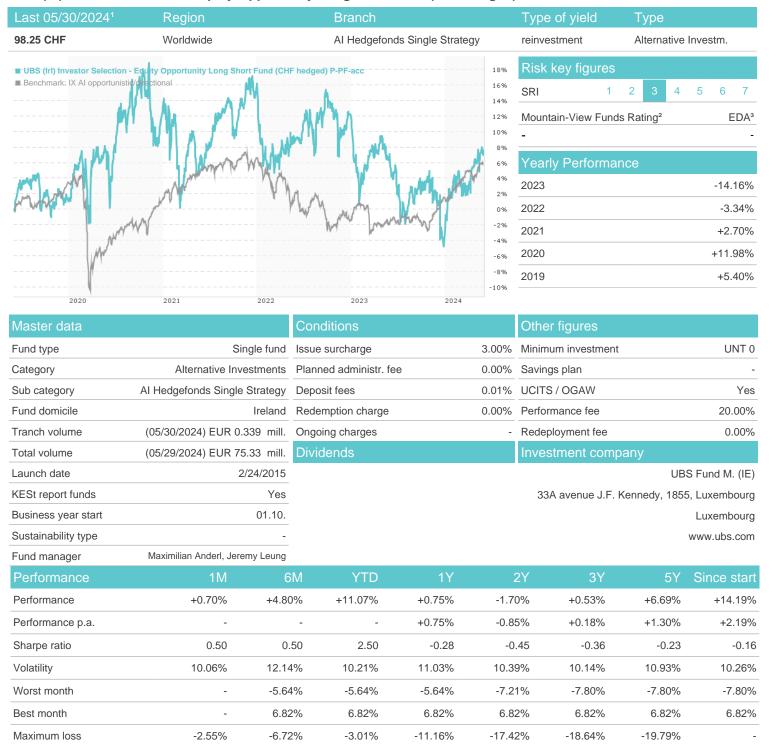

## UBS (Irl) Investor Selection - Equity Opportunity Long Short Fund (CHF hedged) P-PF-acc / IE00BSSWBB11 /

# UBS (IrI) Investor Selection - Equity Opportunity Long Short Fund (CHF hedged) P-PF-acc / IE00BSSWBB11 /

#### Assessment Structure