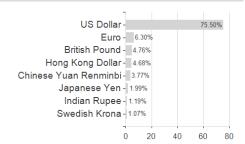

# Robeco FinTech F EUR / LU1700711077 / A2JB16 / Robeco Inst. AM



### Distribution permission

Austria, Germany, Switzerland

<sup>1</sup> Important note on update status: The displayed date refers exclusively to the calculation of the NAV.

The Mountain-View Data Fund Rating calculates a computative ranking for funds using yield, volatility and trend data. For more information visit MVD Funds Rating

<sup>3</sup> Displays the Ethical-Dynamical Ratio calculated according to standard criteria. The maximum value is 100. For more information visit





# Robeco FinTech F EUR / LU1700711077 / A2JB16 / Robeco Inst. AM

#### Assessment Structure



**Assets** 

# Largest positions





Countries Branches Currencies