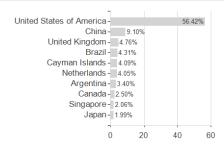

# Robeco FinTech F EUR / LU1700711077 / A2JB16 / Robeco Inst. AM



### Distribution permission

Austria, Germany, Switzerland

<sup>1</sup> Important note on update status: The displayed date refers exclusively to the calculation of the NAV.

The Mountain-View Data Fund Rating calculates a computative ranking for funds using yield, volatility and trend data. For more information visit MVD Funds Rating

<sup>3</sup> Displays the Ethical-Dynamical Ratio calculated according to standard criteria. The maximum value is 100. For more information visit





# Robeco FinTech F EUR / LU1700711077 / A2JB16 / Robeco Inst. AM

#### Assessment Structure



**Assets** 

# Largest positions





Countries Branches Currencies