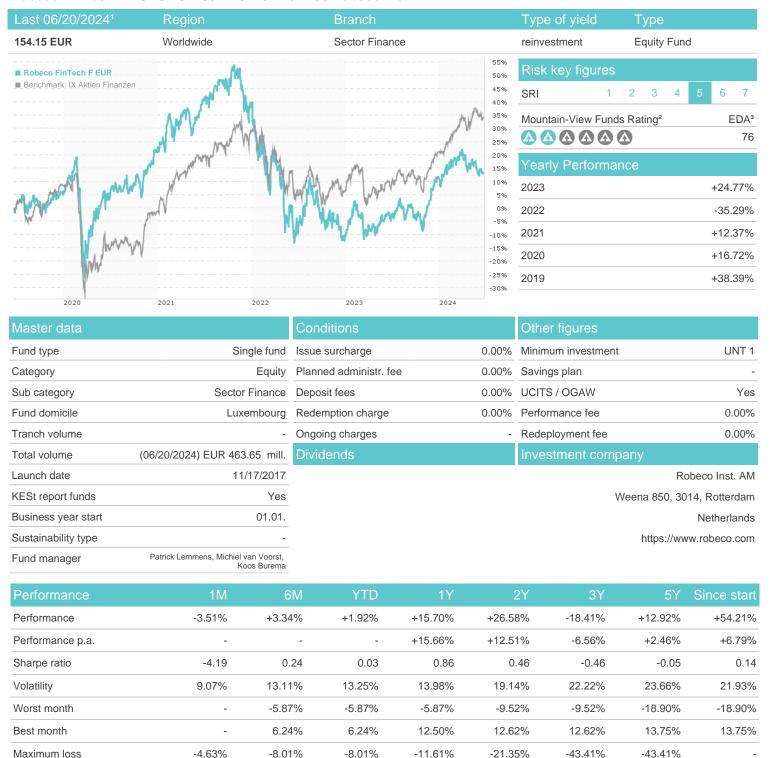

# Robeco FinTech F EUR / LU1700711077 / A2JB16 / Robeco Inst. AM

### Distribution permission

Austria, Germany, Switzerland

<sup>1</sup> Important note on update status: The displayed date refers exclusively to the calculation of the NAV.

The Mountain-View Data Fund Rating calculates a computative ranking for funds using yield, volatility and trend data. For more information visit MVD Funds Rating

<sup>3</sup> Displays the Ethical-Dynamical Ratio calculated according to standard criteria. The maximum value is 100. For more information visit