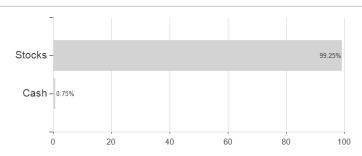

# Robeco FinTech F EUR / LU1700711077 / A2JB16 / Robeco Inst. AM



### Distribution permission

Austria, Germany, Switzerland

<sup>1</sup> Important note on update status: The displayed date refers exclusively to the calculation of the NAV.

The Mountain-View Data Fund Rating calculates a computative ranking for funds using yield, volatility and trend data. For more information visit MVD Funds Rating

<sup>3</sup> Displays the Ethical-Dynamical Ratio calculated according to standard criteria. The maximum value is 100. For more information visit





# Robeco FinTech F EUR / LU1700711077 / A2JB16 / Robeco Inst. AM

#### Assessment Structure



**Assets** 

# Largest positions





Countries Branches Currencies