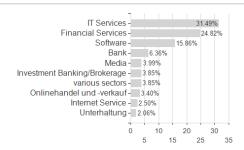

# Robeco FinTech F EUR / LU1700711077 / A2JB16 / Robeco Inst. AM



### Distribution permission

Austria, Germany, Switzerland

<sup>1</sup> Important note on update status: The displayed date refers exclusively to the calculation of the NAV.

The Mountain-View Data Fund Rating calculates a computative ranking for funds using yield, volatility and trend data. For more information visit MVD Funds Rating

<sup>3</sup> Displays the Ethical-Dynamical Ratio calculated according to standard criteria. The maximum value is 100. For more information visit





# Robeco FinTech F EUR / LU1700711077 / A2JB16 / Robeco Inst. AM

#### Assessment Structure



**Assets** 

# Largest positions





Countries Branches Currencies