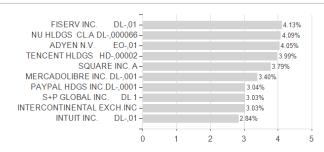

# Robeco FinTech F EUR / LU1700711077 / A2JB16 / Robeco Inst. AM



### Distribution permission

Austria, Germany, Switzerland

<sup>1</sup> Important note on update status: The displayed date refers exclusively to the calculation of the NAV.

The Mountain-View Data Fund Rating calculates a computative ranking for funds using yield, volatility and trend data. For more information visit MVD Funds Rating

<sup>3</sup> Displays the Ethical-Dynamical Ratio calculated according to standard criteria. The maximum value is 100. For more information visit





# Robeco FinTech F EUR / LU1700711077 / A2JB16 / Robeco Inst. AM

#### Assessment Structure



**Assets** 

# Largest positions





Countries Branches Currencies