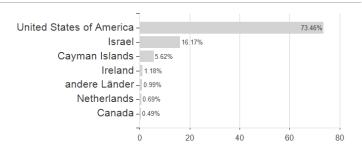

## Abaris Technology Opportunities A USD / LU1683490418 / HAFX8N / Hauck & Aufhäuser



### Distribution permission

Austria, Germany, Switzerland, Luxembourg

<sup>1</sup> Important note on update status: The displayed date refers exclusively to the calculation of the NAV.
2 The Mountain-View Data Fund Rating calculates a computative ranking for funds using yield, volatility and trend data. For more information visit MVD Funds Rating

<sup>3</sup> Displays the Ethical-Dynamical Ratio calculated according to standard criteria. The maximum value is 100. For more information visit EDA





# Abaris Technology Opportunities A USD / LU1683490418 / HAFX8N / Hauck & Aufhäuser

#### Assessment Structure

20



## Countries

100



# Branches Currencies