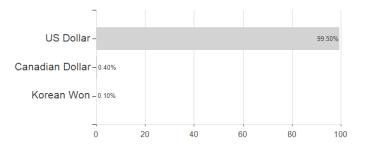

## Abaris Technology Opportunities A USD / LU1683490418 / HAFX8N / Hauck & Aufhäuser



### Distribution permission

Austria, Germany, Switzerland, Luxembourg

<sup>1</sup> Important note on update status: The displayed date refers exclusively to the calculation of the NAV.
2 The Mountain-View Data Fund Rating calculates a computative ranking for funds using yield, volatility and trend data. For more information visit MVD Funds Rating

<sup>3</sup> Displays the Ethical-Dynamical Ratio calculated according to standard criteria. The maximum value is 100. For more information visit EDA





# Abaris Technology Opportunities A USD / LU1683490418 / HAFX8N / Hauck & Aufhäuser

#### Assessment Structure

20



## Countries

100



# Branches Currencies