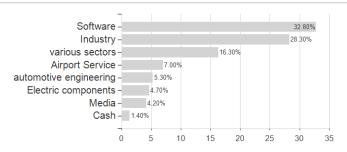

## Abaris Technology Opportunities A USD / LU1683490418 / HAFX8N / Hauck & Aufhäuser



### Distribution permission

Austria, Germany, Switzerland, Luxembourg

<sup>1</sup> Important note on update status: The displayed date refers exclusively to the calculation of the NAV.
2 The Mountain-View Data Fund Rating calculates a computative ranking for funds using yield, volatility and trend data. For more information visit MVD Funds Rating

<sup>3</sup> Displays the Ethical-Dynamical Ratio calculated according to standard criteria. The maximum value is 100. For more information visit EDA





# Abaris Technology Opportunities A USD / LU1683490418 / HAFX8N / Hauck & Aufhäuser

#### Assessment Structure

20



## Countries

100



# Branches Currencies