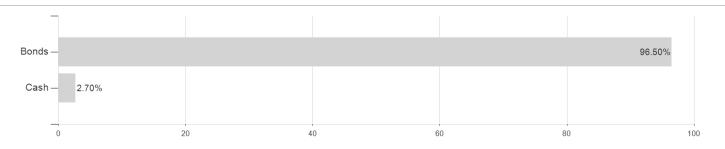

### Nordea 1 Norwegian Bd.F.AC EUR / LU0841569659 / A14S5X / Nordea Inv. Funds



### Distribution permission

Austria, Germany, Switzerland, Czech Republic

<sup>1</sup> Important note on update status: The displayed date refers exclusively to the calculation of the NAV.
2 The Mountain-View Data Fund Rating calculates a computative ranking for funds using yield, volatility and trend data. For more information visit MVD Funds Rating

<sup>3</sup> Displays the Ethical-Dynamical Ratio calculated according to standard criteria. The maximum value is 100. For more information visit EDA





# Nordea 1 Norwegian Bd.F.AC EUR / LU0841569659 / A14S5X / Nordea Inv. Funds

#### Assessment Structure

### Assets



## Largest positions