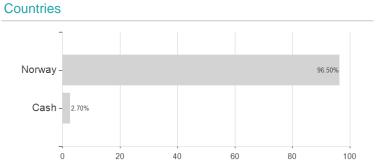

### Nordea 1 Norwegian Bd.F.AC EUR / LU0841569659 / A14S5X / Nordea Inv. Funds



### Distribution permission

Austria, Germany, Switzerland, Czech Republic

<sup>1</sup> Important note on update status: The displayed date refers exclusively to the calculation of the NAV.
2 The Mountain-View Data Fund Rating calculates a computative ranking for funds using yield, volatility and trend data. For more information visit MVD Funds Rating

<sup>3</sup> Displays the Ethical-Dynamical Ratio calculated according to standard criteria. The maximum value is 100. For more information visit EDA





# Nordea 1 Norwegian Bd.F.AC EUR / LU0841569659 / A14S5X / Nordea Inv. Funds

#### Assessment Structure

### Assets



## Largest positions