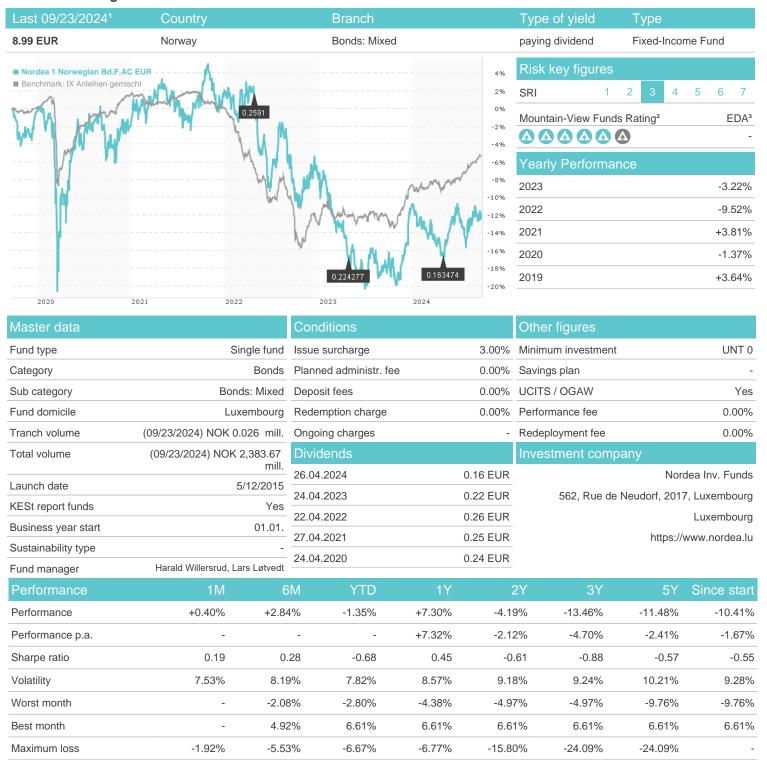

### Nordea 1 Norwegian Bd.F.AC EUR / LU0841569659 / A14S5X / Nordea Inv. Funds

### Distribution permission

Austria, Germany, Switzerland, Czech Republic

<sup>1</sup> Important note on update status: The displayed date refers exclusively to the calculation of the NAV.
2 The Mountain-View Data Fund Rating calculates a computative ranking for funds using yield, volatility and trend data. For more information visit MVD Funds Rating

<sup>3</sup> Displays the Ethical-Dynamical Ratio calculated according to standard criteria. The maximum value is 100. For more information visit EDA