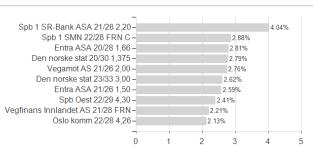

### Nordea 1 Norwegian Bd.F.AC EUR / LU0841569659 / A14S5X / Nordea Inv. Funds



### Distribution permission

Austria, Germany, Switzerland, Czech Republic

<sup>1</sup> Important note on update status: The displayed date refers exclusively to the calculation of the NAV.
2 The Mountain-View Data Fund Rating calculates a computative ranking for funds using yield, volatility and trend data. For more information visit MVD Funds Rating

<sup>3</sup> Displays the Ethical-Dynamical Ratio calculated according to standard criteria. The maximum value is 100. For more information visit EDA





# Nordea 1 Norwegian Bd.F.AC EUR / LU0841569659 / A14S5X / Nordea Inv. Funds

#### Assessment Structure

### Assets



## Largest positions