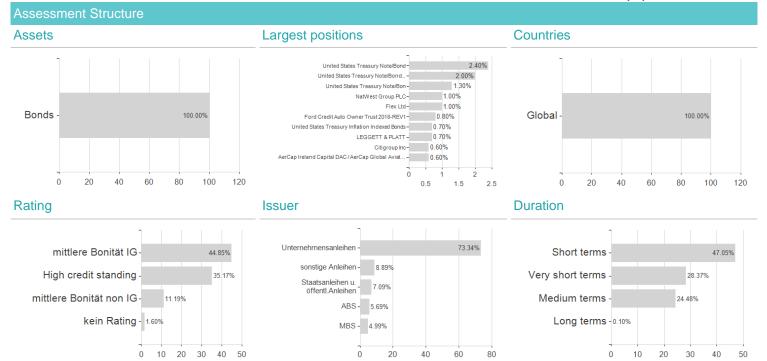

## Lord Abbett Short Duration Income Fund - Class C USD / IE00BFNWY168 / A114XM / Lord Abbett (IE)