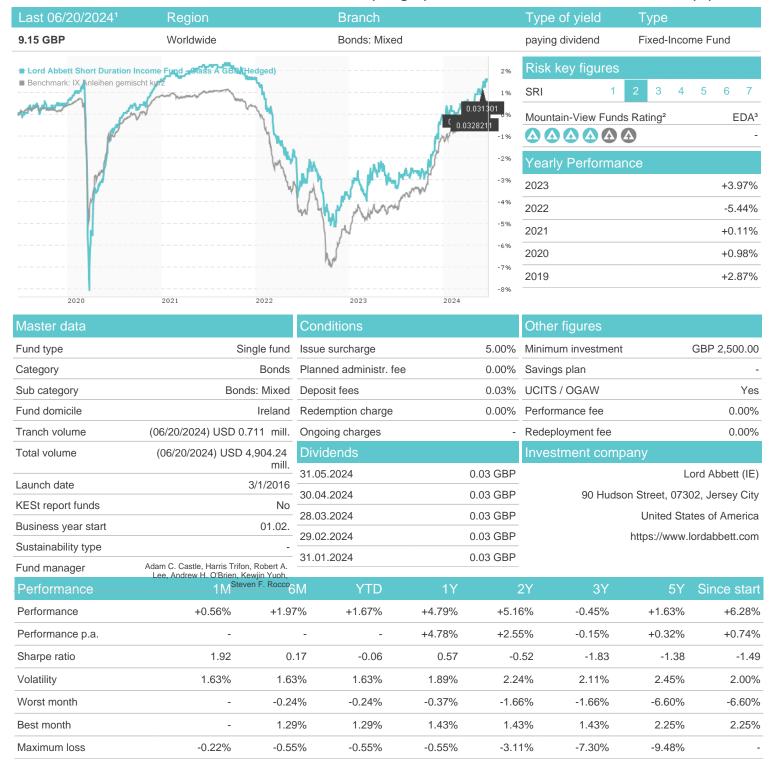

## Lord Abbett Short Duration Income Fund - Class A GBP (Hedged) / IE00BYQG5481 / A2DTRU / Lord Abbett (IE)

## Distribution permission

Austria, Germany, Switzerland

<sup>1</sup> Important note on update status: The displayed date refers exclusively to the calculation of the NAV.
2 The Mountain-View Data Fund Rating calculates a computative ranking for funds using yield, volatility and trend data. For more information visit MVD Funds Rating

<sup>3</sup> Displays the Ethical-Dynamical Ratio calculated according to standard criteria. The maximum value is 100. For more information visit EDA