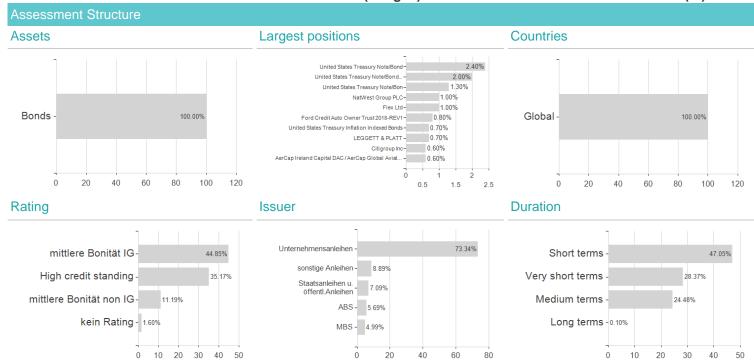

## Lord Abbett Short Duration Income Fund - Class A GBP (Hedged) / IE00BYQG5481 / A2DTRU / Lord Abbett (IE)