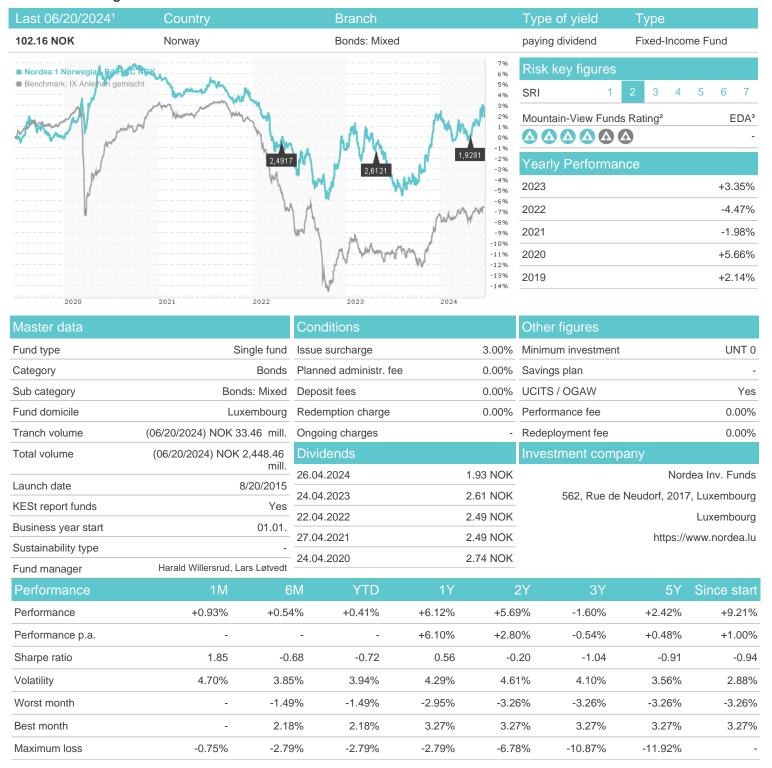

## Nordea 1 Norwegian Bd.F.AC NOK / LU0841570749 / A14YPX / Nordea Inv. Funds

## Distribution permission

Austria, Germany, Switzerland, Luxembourg

<sup>1</sup> Important note on update status: The displayed date refers exclusively to the calculation of the NAV.
2 The Mountain-View Data Fund Rating calculates a computative ranking for funds using yield, volatility and trend data. For more information visit MVD Funds Rating

<sup>3</sup> Displays the Ethical-Dynamical Ratio calculated according to standard criteria. The maximum value is 100. For more information visit EDA