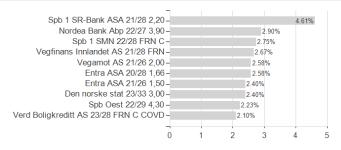

## Nordea 1 Norwegian Bd.F.AC NOK / LU0841570749 / A14YPX / Nordea Inv. Funds



## Distribution permission

Austria, Germany, Switzerland, Luxembourg

<sup>1</sup> Important note on update status: The displayed date refers exclusively to the calculation of the NAV.
2 The Mountain-View Data Fund Rating calculates a computative ranking for funds using yield, volatility and trend data. For more information visit MVD Funds Rating

<sup>3</sup> Displays the Ethical-Dynamical Ratio calculated according to standard criteria. The maximum value is 100. For more information visit EDA





# Nordea 1 Norwegian Bd.F.AC NOK / LU0841570749 / A14YPX / Nordea Inv. Funds

#### Assessment Structure

## Assets



# Largest positions Countries