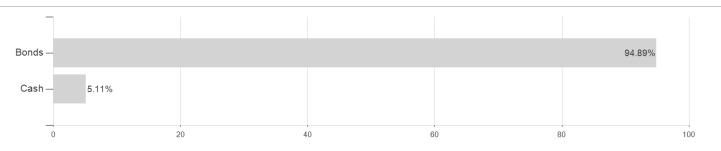

## Nordea 1 Norwegian Bd.F.AC NOK / LU0841570749 / A14YPX / Nordea Inv. Funds



## Distribution permission

Austria, Germany, Switzerland, Luxembourg

<sup>1</sup> Important note on update status: The displayed date refers exclusively to the calculation of the NAV.
2 The Mountain-View Data Fund Rating calculates a computative ranking for funds using yield, volatility and trend data. For more information visit MVD Funds Rating

<sup>3</sup> Displays the Ethical-Dynamical Ratio calculated according to standard criteria. The maximum value is 100. For more information visit EDA





# Nordea 1 Norwegian Bd.F.AC NOK / LU0841570749 / A14YPX / Nordea Inv. Funds

#### Assessment Structure

## Assets



# Largest positions Countries