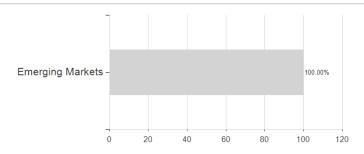

## Danske Inv.SICAV Em.Mkts.Debt Hard Cur.A / LU1204910837 / A14U9M / Danske IM Co.



Germany, Luxembourg

<sup>1</sup> Important note on update status: The displayed date refers exclusively to the calculation of the NAV.
2 The Mountain-View Data Fund Rating calculates a computative ranking for funds using yield, volatility and trend data. For more information visit MVD Funds Rating

<sup>3</sup> Displays the Ethical-Dynamical Ratio calculated according to standard criteria. The maximum value is 100. For more information visit EDA





# Danske Inv.SICAV Em.Mkts.Debt Hard Cur.A / LU1204910837 / A14U9M / Danske IM Co.

### Assessment Structure





# Largest positions



## Countries Currencies