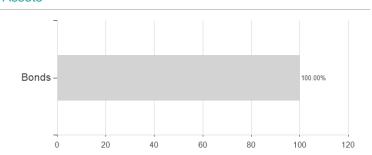

## Danske Inv.SICAV Em.Mkts.Debt Hard Cur.A / LU1204910837 / A14U9M / Danske IM Co.



Germany, Luxembourg

<sup>1</sup> Important note on update status: The displayed date refers exclusively to the calculation of the NAV.
2 The Mountain-View Data Fund Rating calculates a computative ranking for funds using yield, volatility and trend data. For more information visit MVD Funds Rating

<sup>3</sup> Displays the Ethical-Dynamical Ratio calculated according to standard criteria. The maximum value is 100. For more information visit EDA





# Danske Inv.SICAV Em.Mkts.Debt Hard Cur.A / LU1204910837 / A14U9M / Danske IM Co.

### Assessment Structure





# Largest positions



## Countries Currencies