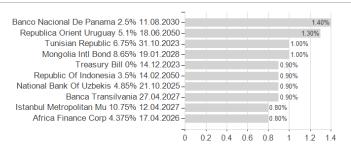

## Danske Inv.SICAV Em.Mkts.Debt Hard Cur.A / LU1204910837 / A14U9M / Danske IM Co.



Germany, Luxembourg

<sup>1</sup> Important note on update status: The displayed date refers exclusively to the calculation of the NAV.
2 The Mountain-View Data Fund Rating calculates a computative ranking for funds using yield, volatility and trend data. For more information visit MVD Funds Rating

<sup>3</sup> Displays the Ethical-Dynamical Ratio calculated according to standard criteria. The maximum value is 100. For more information visit EDA





# Danske Inv.SICAV Em.Mkts.Debt Hard Cur.A / LU1204910837 / A14U9M / Danske IM Co.

### Assessment Structure





# Largest positions



## Countries Currencies