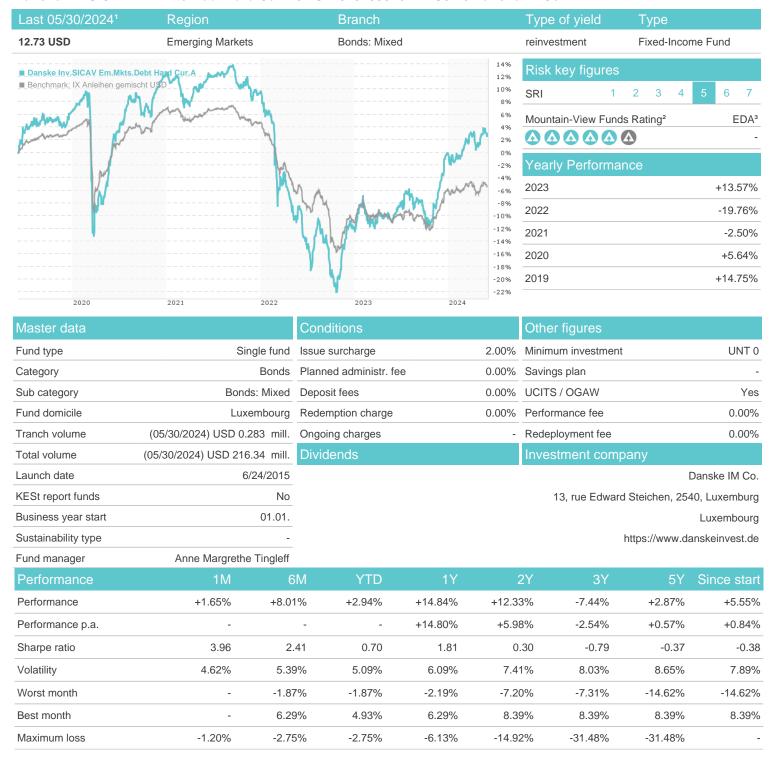

## Danske Inv.SICAV Em.Mkts.Debt Hard Cur.A / LU1204910837 / A14U9M / Danske IM Co.

Germany, Luxembourg

<sup>1</sup> Important note on update status: The displayed date refers exclusively to the calculation of the NAV.
2 The Mountain-View Data Fund Rating calculates a computative ranking for funds using yield, volatility and trend data. For more information visit MVD Funds Rating

<sup>3</sup> Displays the Ethical-Dynamical Ratio calculated according to standard criteria. The maximum value is 100. For more information visit EDA

# Danske Inv.SICAV Em.Mkts.Debt Hard Cur.A / LU1204910837 / A14U9M / Danske IM Co.