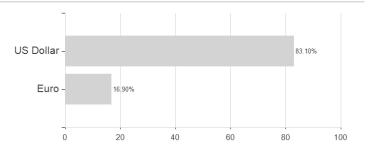

## Danske Inv.SICAV Em.Mkts.Debt Hard Cur.A / LU1204910837 / A14U9M / Danske IM Co.



Germany, Luxembourg

<sup>1</sup> Important note on update status: The displayed date refers exclusively to the calculation of the NAV.
2 The Mountain-View Data Fund Rating calculates a computative ranking for funds using yield, volatility and trend data. For more information visit MVD Funds Rating

<sup>3</sup> Displays the Ethical-Dynamical Ratio calculated according to standard criteria. The maximum value is 100. For more information visit EDA





# Danske Inv.SICAV Em.Mkts.Debt Hard Cur.A / LU1204910837 / A14U9M / Danske IM Co.

### Assessment Structure





# Largest positions



## Countries Currencies