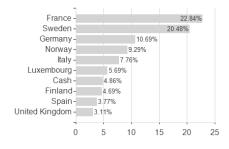

th

Maximum loss

-4.22%

-3.93%

7.71%

-4.22%

-7.42%

9.18%

-19.32%

-3.93%

7.71%

-4.22%

-12.51%

9.18%

-25.27%

-12.51%

-39.47%

9.18%

-16.64%

14.54%

-39.47%

-16.64%

14.54%

<sup>1</sup> Important note on update status: The displayed date refers exclusively to the calculation of the NAV.

<sup>2</sup> The Mountain-View Data Fund Rating calculates a computative ranking for funds using yield, volatility and trend data. For more information visit MVD Funds Rating

<sup>3</sup> Displays the Ethical-Dynamical Ratio calculated according to standard criteria. The maximum value is 100. For more information visit EDA





## ODDO BHF Active Micro Cap CN-EUR / FR0013266277 / A2DW1D / ODDO BHF AM SAS

#### Assessment Structure



# Largest positions





Countries Branches Currencies