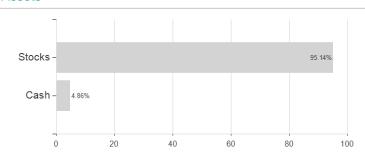

Switzerland

Worst month

Best month

Maximum loss

-4.22%

-3.93%

7.71%

-4.22%

-7.42%

9.18%

-19.32%

-3.93%

7.71%

-4.22%

-12.51%

9.18%

-25.27%

-12.51%

-39.47%

9.18%

-16.64%

14.54%

-39.47%

-16.64%

14.54%

<sup>1</sup> Important note on update status: The displayed date refers exclusively to the calculation of the NAV.

<sup>2</sup> The Mountain-View Data Fund Rating calculates a computative ranking for funds using yield, volatility and trend data. For more information visit MVD Funds Rating

<sup>3</sup> Displays the Ethical-Dynamical Ratio calculated according to standard criteria. The maximum value is 100. For more information visit EDA





## ODDO BHF Active Micro Cap CN-EUR / FR0013266277 / A2DW1D / ODDO BHF AM SAS

#### Assessment Structure



# Largest positions





Countries Branches Currencies