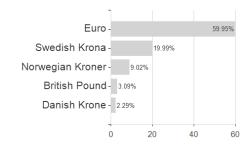

Maximum loss

-4.22%

-3.93%

7.71%

-4.22%

-7.42%

9.18%

-19.32%

-3.93%

7.71%

-4.22%

-12.51%

9.18%

-25.27%

-12.51%

-39.47%

9.18%

-16.64%

14.54%

-39.47%

-16.64%

14.54%

<sup>1</sup> Important note on update status: The displayed date refers exclusively to the calculation of the NAV.

<sup>2</sup> The Mountain-View Data Fund Rating calculates a computative ranking for funds using yield, volatility and trend data. For more information visit MVD Funds Rating

<sup>3</sup> Displays the Ethical-Dynamical Ratio calculated according to standard criteria. The maximum value is 100. For more information visit EDA





## ODDO BHF Active Micro Cap CN-EUR / FR0013266277 / A2DW1D / ODDO BHF AM SAS

#### Assessment Structure



# Largest positions





Countries Branches Currencies