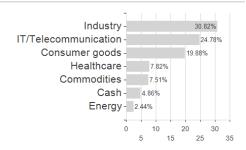

Maximum loss

-4.22%

-3.93%

7.71%

-4.22%

-7.42%

9.18%

-19.32%

-3.93%

7.71%

-4.22%

-12.51%

9.18%

-25.27%

-12.51%

-39.47%

9.18%

-16.64%

14.54%

-39.47%

-16.64%

14.54%

<sup>1</sup> Important note on update status: The displayed date refers exclusively to the calculation of the NAV.

<sup>2</sup> The Mountain-View Data Fund Rating calculates a computative ranking for funds using yield, volatility and trend data. For more information visit MVD Funds Rating

<sup>3</sup> Displays the Ethical-Dynamical Ratio calculated according to standard criteria. The maximum value is 100. For more information visit EDA





## ODDO BHF Active Micro Cap CN-EUR / FR0013266277 / A2DW1D / ODDO BHF AM SAS

#### Assessment Structure



# Largest positions





Countries Branches Currencies