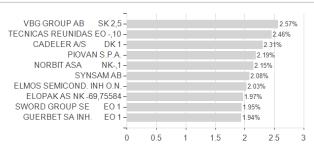

witzerland

Worst month

Best month

Maximum loss

-4.22%

-3.93%

7.71%

-4.22%

-7.42%

9.18%

-19.32%

-3.93%

7.71%

-4.22%

-12.51%

9.18%

-25.27%

-12.51%

-39.47%

9.18%

-16.64%

14.54%

-39.47%

-16.64%

14.54%

<sup>1</sup> Important note on update status: The displayed date refers exclusively to the calculation of the NAV.

<sup>2</sup> The Mountain-View Data Fund Rating calculates a computative ranking for funds using yield, volatility and trend data. For more information visit MVD Funds Rating

<sup>3</sup> Displays the Ethical-Dynamical Ratio calculated according to standard criteria. The maximum value is 100. For more information visit EDA





## ODDO BHF Active Micro Cap CN-EUR / FR0013266277 / A2DW1D / ODDO BHF AM SAS

#### Assessment Structure



# Largest positions





Countries Branches Currencies