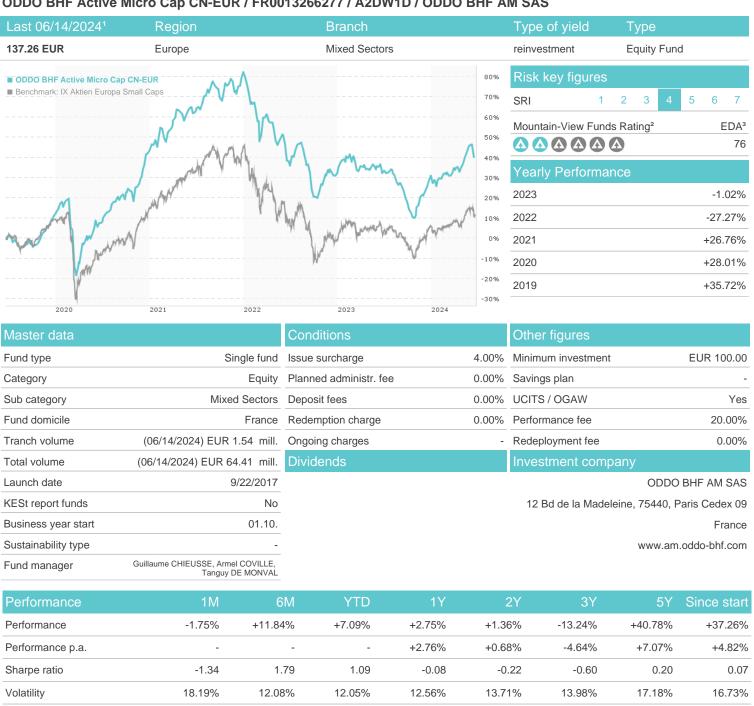

### ODDO BHF Active Micro Cap CN-EUR / FR0013266277 / A2DW1D / ODDO BHF AM SAS

Germany, Switzerland

Worst month

Best month

Maximum loss

-4.22%

-3.93%

7.71%

-4.22%

-7.42%

9.18%

-19.32%

-3.93%

7.71%

-4.22%

-12.51%

9.18%

-25.27%

-12.51%

-39.47%

9.18%

-16.64%

14.54%

-39.47%

-16.64%

14.54%

<sup>1</sup> Important note on update status: The displayed date refers exclusively to the calculation of the NAV.

<sup>2</sup> The Mountain-View Data Fund Rating calculates a computative ranking for funds using yield, volatility and trend data. For more information visit MVD Funds Rating

<sup>3</sup> Displays the Ethical-Dynamical Ratio calculated according to standard criteria. The maximum value is 100. For more information visit EDA