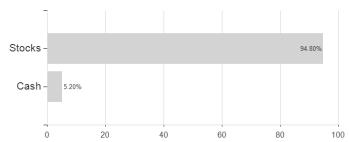

## ODDO BHF Active Micro Cap CI-EUR / FR0013266269 / A2DW1E / ODDO BHF AM SAS



## Distribution permission

Maximum loss

Germany, Switzerland, Czech Republic

-3.46%

-6.20%

-6.20%

-10.30%

-21.81%

-38.79%

-38.79%

<sup>1</sup> Important note on update status: The displayed date refers exclusively to the calculation of the NAV.

The Mountain-View Data Fund Rating calculates a computative ranking for funds using yield, volatility and trend data. For more information visit MVD Funds Rating

<sup>3</sup> Displays the Ethical-Dynamical Ratio calculated according to standard criteria. The maximum value is 100. For more information visit





## ODDO BHF Active Micro Cap CI-EUR / FR0013266269 / A2DW1E / ODDO BHF AM SAS







Countries **Branches** Currencies