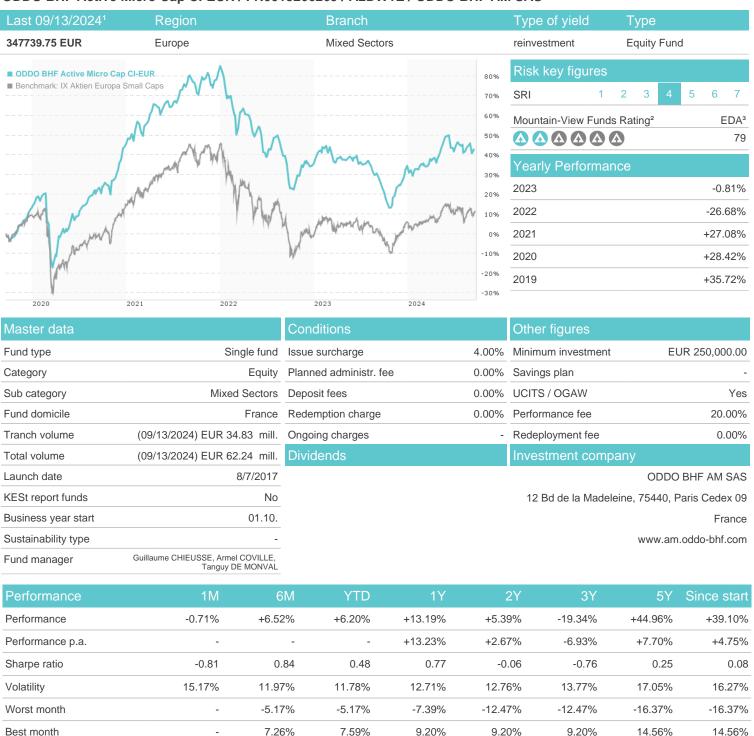

## ODDO BHF Active Micro Cap CI-EUR / FR0013266269 / A2DW1E / ODDO BHF AM SAS

## Distribution permission

Maximum loss

Germany, Switzerland, Czech Republic

-3.46%

-6.20%

-6.20%

-10.30%

-21.81%

-38.79%

-38.79%

<sup>1</sup> Important note on update status: The displayed date refers exclusively to the calculation of the NAV.

The Mountain-View Data Fund Rating calculates a computative ranking for funds using yield, volatility and trend data. For more information visit MVD Funds Rating

<sup>3</sup> Displays the Ethical-Dynamical Ratio calculated according to standard criteria. The maximum value is 100. For more information visit