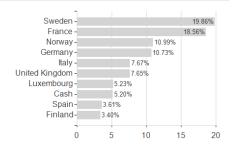

## ODDO BHF Active Micro Cap CI-EUR / FR0013266269 / A2DW1E / ODDO BHF AM SAS

Countries **Branches** Currencies