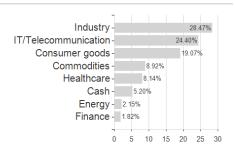

## ODDO BHF Active Micro Cap CI-EUR / FR0013266269 / A2DW1E / ODDO BHF AM SAS

Countries **Branches** Currencies