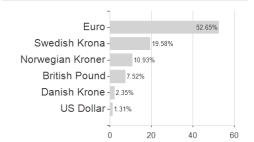

## ODDO BHF Active Micro Cap CI-EUR / FR0013266269 / A2DW1E / ODDO BHF AM SAS

Countries **Branches** Currencies