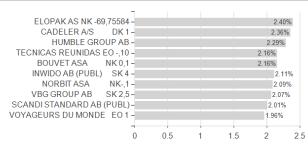

## ODDO BHF Active Micro Cap CI-EUR / FR0013266269 / A2DW1E / ODDO BHF AM SAS



## Distribution permission

Maximum loss

Germany, Switzerland, Czech Republic

-3.46%

-6.20%

-6.20%

-10.30%

-21.81%

-38.79%

-38.79%

<sup>1</sup> Important note on update status: The displayed date refers exclusively to the calculation of the NAV.

The Mountain-View Data Fund Rating calculates a computative ranking for funds using yield, volatility and trend data. For more information visit MVD Funds Rating

<sup>3</sup> Displays the Ethical-Dynamical Ratio calculated according to standard criteria. The maximum value is 100. For more information visit





## ODDO BHF Active Micro Cap CI-EUR / FR0013266269 / A2DW1E / ODDO BHF AM SAS







Countries **Branches** Currencies