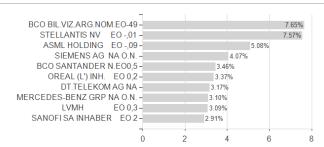

# WisdomTree Europe Equity U.E.GBP Dis H / IE00BYQCZQ89 / A143HZ / Wisdom Tree M.



### Distribution permission

Maximum loss

Austria, Germany, Switzerland

-2.65%

-3.98%

-3.98%

-10.21%

-16.10%

-23.24%

-38.86%

<sup>1</sup> Important note on update status: The displayed date refers exclusively to the calculation of the NAV.
2 The Mountain-View Data Fund Rating calculates a computative ranking for funds using yield, volatility and trend data. For more information visit MVD Funds Rating

<sup>3</sup> Displays the Ethical-Dynamical Ratio calculated according to standard criteria. The maximum value is 100. For more information visit EDA





# WisdomTree Europe Equity U.E.GBP Dis H / IE00BYQCZQ89 / A143HZ / Wisdom Tree M.

#### Assessment Structure



## Largest positions



Countries Branches Currencies



20



100