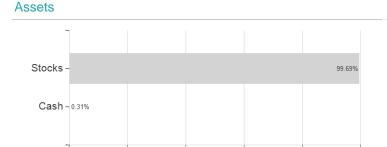

# WisdomTree Europe Equity U.E.GBP Dis H / IE00BYQCZQ89 / A143HZ / Wisdom Tree M.



### Distribution permission

Maximum loss

Austria, Germany, Switzerland

-2.65%

-3.98%

-3.98%

-10.21%

-16.10%

-23.24%

-38.86%

<sup>1</sup> Important note on update status: The displayed date refers exclusively to the calculation of the NAV.
2 The Mountain-View Data Fund Rating calculates a computative ranking for funds using yield, volatility and trend data. For more information visit MVD Funds Rating

<sup>3</sup> Displays the Ethical-Dynamical Ratio calculated according to standard criteria. The maximum value is 100. For more information visit EDA





# WisdomTree Europe Equity U.E.GBP Dis H / IE00BYQCZQ89 / A143HZ / Wisdom Tree M.

#### Assessment Structure



## Largest positions



Countries Branches Currencies



20



100