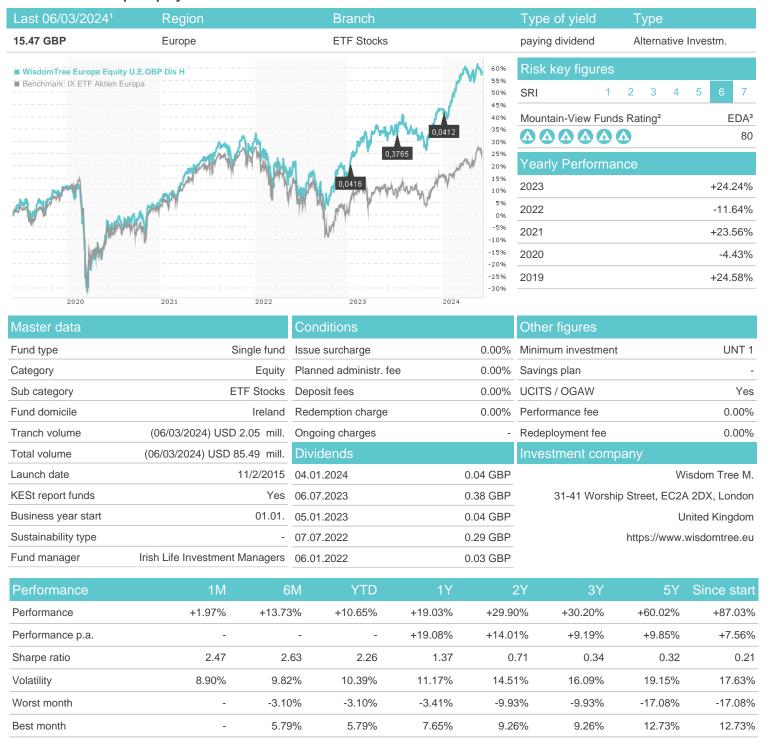

# WisdomTree Europe Equity U.E.GBP Dis H / IE00BYQCZQ89 / A143HZ / Wisdom Tree M.

### Distribution permission

Maximum loss

Austria, Germany, Switzerland

-2.65%

-3.98%

-3.98%

-10.21%

-16.10%

-23.24%

-38.86%

<sup>1</sup> Important note on update status: The displayed date refers exclusively to the calculation of the NAV.
2 The Mountain-View Data Fund Rating calculates a computative ranking for funds using yield, volatility and trend data. For more information visit MVD Funds Rating

<sup>3</sup> Displays the Ethical-Dynamical Ratio calculated according to standard criteria. The maximum value is 100. For more information visit EDA