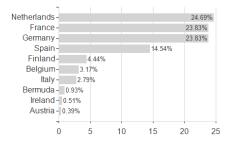

quity U.E.GBP Dis H / IE00BYQCZQ89 / A143HZ / Wisdom Tree M.



### Distribution permission

Maximum loss

Austria, Germany, Switzerland

-2.65%

-3.98%

-3.98%

-10.21%

-16.10%

-23.24%

-38.86%

<sup>1</sup> Important note on update status: The displayed date refers exclusively to the calculation of the NAV.
2 The Mountain-View Data Fund Rating calculates a computative ranking for funds using yield, volatility and trend data. For more information visit MVD Funds Rating

<sup>3</sup> Displays the Ethical-Dynamical Ratio calculated according to standard criteria. The maximum value is 100. For more information visit EDA





# WisdomTree Europe Equity U.E.GBP Dis H / IE00BYQCZQ89 / A143HZ / Wisdom Tree M.

#### Assessment Structure



## Largest positions



Countries Branches Currencies



20



100