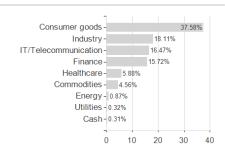

U.E.GBP Dis H / IE00BYQCZQ89 / A143HZ / Wisdom Tree M.



### Distribution permission

Maximum loss

Austria, Germany, Switzerland

-2.65%

-3.98%

-3.98%

-10.21%

-16.10%

-23.24%

-38.86%

<sup>1</sup> Important note on update status: The displayed date refers exclusively to the calculation of the NAV.
2 The Mountain-View Data Fund Rating calculates a computative ranking for funds using yield, volatility and trend data. For more information visit MVD Funds Rating

<sup>3</sup> Displays the Ethical-Dynamical Ratio calculated according to standard criteria. The maximum value is 100. For more information visit EDA





# WisdomTree Europe Equity U.E.GBP Dis H / IE00BYQCZQ89 / A143HZ / Wisdom Tree M.

#### Assessment Structure



## Largest positions



Countries Branches Currencies



20



100