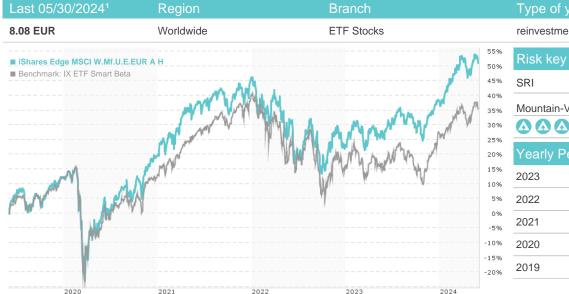

## iShares Edge MSCI W.Mf.U.E.EUR A H / IE00BYXPXK00 / A2DN91 / BlackRock AM (IE)

| Type of yield                               |   | T                    | ype |         |         |   |    |  |
|---------------------------------------------|---|----------------------|-----|---------|---------|---|----|--|
| reinvestment                                |   | Alternative Investm. |     |         |         |   |    |  |
| Risk key figures                            |   |                      |     |         |         |   |    |  |
| SRI                                         | 1 | 2                    | 3   | 4       | 5       | 6 | 7  |  |
| Mountain-View Funds Rating <sup>2</sup> EDA |   |                      |     |         |         |   | DA |  |
| ▲ ▲ ▲ ▲ ▲ ▲ 71                              |   |                      |     |         |         |   |    |  |
| Yearly Performance                          |   |                      |     |         |         |   |    |  |
| 2023                                        |   |                      |     |         | +12.54% |   |    |  |
| 2022                                        |   |                      |     |         | -15.40% |   |    |  |
| 2021                                        |   |                      |     | +21.10% |         |   |    |  |
| 2020                                        |   |                      |     |         | +7.21%  |   |    |  |
| 2019                                        |   |                      |     |         | +17.96% |   |    |  |
|                                             |   |                      |     |         |         |   |    |  |

| Performance      | 1M     | 6M      | YTD    | 1Y      | 2Y      | 3Y      | 5Y      | Since start |
|------------------|--------|---------|--------|---------|---------|---------|---------|-------------|
| Performance      | +2.59% | +12.88% | +9.31% | +19.23% | +15.03% | +10.29% | +50.08% | +60.49%     |
| Performance p.a. | -      | -       | -      | +19.17% | +7.25%  | +3.32%  | +8.45%  | +6.88%      |
| Sharpe ratio     | 3.61   | 2.67    | 2.19   | 1.63    | 0.26    | -0.03   | 0.27    | 0.20        |
| Volatility       | 9.08%  | 8.96%   | 9.38%  | 9.47%   | 13.44%  | 13.95%  | 17.23%  | 15.60%      |
| Worst month      | -      | -3.94%  | -3.94% | -3.94%  | -9.46%  | -9.46%  | -13.32% | -13.32%     |
| Best month       | -      | 6.25%   | 4.30%  | 6.25%   | 9.02%   | 9.02%   | 10.64%  | 10.64%      |
| Maximum loss     | -1.85% | -4.81%  | -4.81% | -8.30%  | -14.10% | -22.37% | -33.31% | -           |