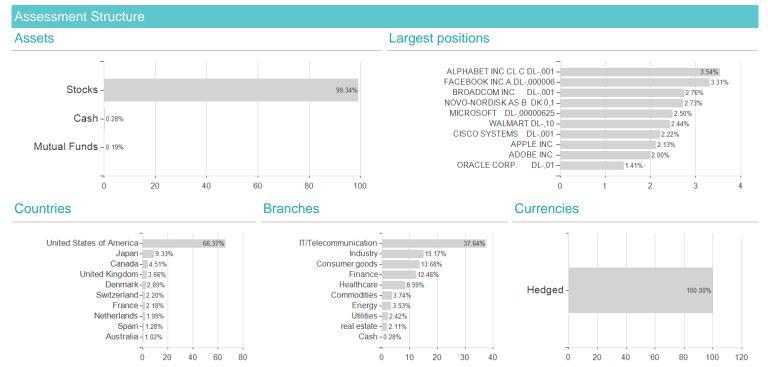

|                                            | Conditions                                                                                                                                                      |                                                                                                                                                                                                                                                                      | Other figures                                                                                                                                                                                                                                           |                                                                                                                                                                                                                                                                                                                                                                                                              |  |  |
|--------------------------------------------|-----------------------------------------------------------------------------------------------------------------------------------------------------------------|----------------------------------------------------------------------------------------------------------------------------------------------------------------------------------------------------------------------------------------------------------------------|---------------------------------------------------------------------------------------------------------------------------------------------------------------------------------------------------------------------------------------------------------|--------------------------------------------------------------------------------------------------------------------------------------------------------------------------------------------------------------------------------------------------------------------------------------------------------------------------------------------------------------------------------------------------------------|--|--|
| Single fund                                | Issue surcharge                                                                                                                                                 | 0.00%                                                                                                                                                                                                                                                                | Minimum investment                                                                                                                                                                                                                                      | UNT 1                                                                                                                                                                                                                                                                                                                                                                                                        |  |  |
| Equity                                     | Planned administr. fee                                                                                                                                          | 0.00%                                                                                                                                                                                                                                                                | Savings plan                                                                                                                                                                                                                                            | -                                                                                                                                                                                                                                                                                                                                                                                                            |  |  |
| ETF Stocks                                 | Deposit fees                                                                                                                                                    | 0.00%                                                                                                                                                                                                                                                                | UCITS / OGAW                                                                                                                                                                                                                                            | Yes                                                                                                                                                                                                                                                                                                                                                                                                          |  |  |
| Ireland                                    | Redemption charge                                                                                                                                               | 0.00%                                                                                                                                                                                                                                                                | Performance fee                                                                                                                                                                                                                                         | 0.00%                                                                                                                                                                                                                                                                                                                                                                                                        |  |  |
| (05/30/2024) USD 11.46 mill.               | Ongoing charges                                                                                                                                                 | -                                                                                                                                                                                                                                                                    | Redeployment fee                                                                                                                                                                                                                                        | 0.00%                                                                                                                                                                                                                                                                                                                                                                                                        |  |  |
| (05/30/2024) USD 543.57 mill.              | Dividends                                                                                                                                                       |                                                                                                                                                                                                                                                                      | Investment company                                                                                                                                                                                                                                      |                                                                                                                                                                                                                                                                                                                                                                                                              |  |  |
| 4/21/2017                                  |                                                                                                                                                                 |                                                                                                                                                                                                                                                                      | Blackl                                                                                                                                                                                                                                                  | Rock AM (IE)                                                                                                                                                                                                                                                                                                                                                                                                 |  |  |
| Yes                                        |                                                                                                                                                                 | 12 Throgmorton Avenue, EC2N 2DL, London                                                                                                                                                                                                                              |                                                                                                                                                                                                                                                         |                                                                                                                                                                                                                                                                                                                                                                                                              |  |  |
| 01.06.                                     | United Kingdom                                                                                                                                                  |                                                                                                                                                                                                                                                                      |                                                                                                                                                                                                                                                         |                                                                                                                                                                                                                                                                                                                                                                                                              |  |  |
|                                            |                                                                                                                                                                 |                                                                                                                                                                                                                                                                      | https://www.bl                                                                                                                                                                                                                                          | lackrock.com                                                                                                                                                                                                                                                                                                                                                                                                 |  |  |
| BlackRock Asset Management<br>Ireland Ltd. |                                                                                                                                                                 |                                                                                                                                                                                                                                                                      |                                                                                                                                                                                                                                                         |                                                                                                                                                                                                                                                                                                                                                                                                              |  |  |
|                                            | Equity<br>ETF Stocks<br>Ireland<br>(05/30/2024) USD 11.46 mill.<br>(05/30/2024) USD 543.57 mill.<br>(05/30/2024) USD 543.57 mill.<br>4/21/2017<br>Yes<br>01.06. | Single fund Issue surcharge   Equity Planned administr. fee   ETF Stocks Deposit fees   Ireland Redemption charge   (05/30/2024) USD 11.46 mill. Ongoing charges   (05/30/2024) USD 543.57 mill. Dividends   4/21/2017 Yes   01.06. -   BlackRock Asset Management - | Single fundIssue surcharge0.00%EquityPlanned administr. fee0.00%ETF StocksDeposit fees0.00%IrelandRedemption charge0.00%(05/30/2024) USD 11.46 mill.Ongoing charges-(05/30/2024) USD 543.57 mill.Dividends4/21/2017Yes101.06BlackRock Asset Management- | Single fund Issue surcharge 0.00% Minimum investment   Equity Planned administr. fee 0.00% Savings plan   ETF Stocks Deposit fees 0.00% UCITS / OGAW   Ireland Redemption charge 0.00% Performance fee   (05/30/2024) USD 11.46 mill. Ongoing charges Redeployment fee   (05/30/2024) USD 543.57 mill. Dividends Investment company   4/21/2017 BlackI 12 Throgmorton Avenue, EC2N   01.06. Un https://www.b |  |  |