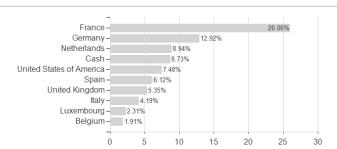

|                      |                                                                             |

Maximum loss

Austria, Germany, Switzerland

-0.06%

-0.13%

-0.13%

-0.15%

-1.33%

-1.44%

-3.26%

<sup>1</sup> Important note on update status: The displayed date refers exclusively to the calculation of the NAV.
2 The Mountain-View Data Fund Rating calculates a computative ranking for funds using yield, volatility and trend data. For more information visit MVD Funds Rating
3 Displays the Ethical-Dynamical Ratio calculated according to standard criteria. The maximum value is 100. For more information visit EDA





# Candriam Long Short Credit V / FR0011510031 / A1WZYJ / Candriam

### Assessment Structure

#### 7.00000mont Otraotar

**Assets** 



## Countries



## Largest positions