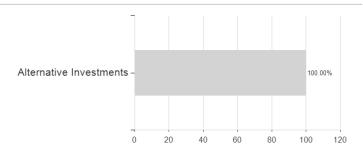

|                      |                                                                             |

Maximum loss

Austria, Germany, Switzerland

-0.06%

-0.13%

-0.13%

-0.15%

-1.33%

-1.44%

-3.26%

<sup>1</sup> Important note on update status: The displayed date refers exclusively to the calculation of the NAV.
2 The Mountain-View Data Fund Rating calculates a computative ranking for funds using yield, volatility and trend data. For more information visit MVD Funds Rating
3 Displays the Ethical-Dynamical Ratio calculated according to standard criteria. The maximum value is 100. For more information visit EDA





# Candriam Long Short Credit V / FR0011510031 / A1WZYJ / Candriam

### Assessment Structure

#### 7.00000mont Otraotar

**Assets** 



## Countries



## Largest positions