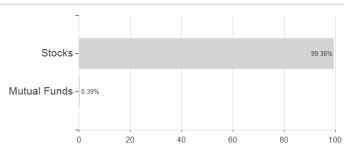

he share price. Shares can usually be bought and sold each business day of the fund. This fund may not be appropriate for investors who plan to sell their shares in the fund within 5 years. Investment in the fund should be regarded as a long-term investment.

#### Investment goal

Aims to provide long-term capital growth with the level of income expected to be low. At least 70% invested in company shares in countries in areas experiencing rapid economic growth including Latin America, South East Asia, Africa, Eastern Europe (including Russia) and the Middle East. The fund may invest its net assets directly in China A and B shares. Has the freedom to invest outside the fund's principal geographies, market sectors, industries or asset classes.

# Assessment Structure



# Largest positions





Countries Branches Currencies