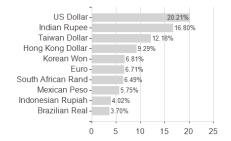

ought and sold each business day of the fund. This fund may not be appropriate for investors who plan to sell their shares in the fund within 5 years. Investment in the fund should be regarded as a long-term investment.

#### Investment goal

Aims to provide long-term capital growth with the level of income expected to be low. At least 70% invested in company shares in countries in areas experiencing rapid economic growth including Latin America, South East Asia, Africa, Eastern Europe (including Russia) and the Middle East. The fund may invest its net assets directly in China A and B shares. Has the freedom to invest outside the fund's principal geographies, market sectors, industries or asset classes.

# Assessment Structure



# Largest positions





Countries Branches Currencies