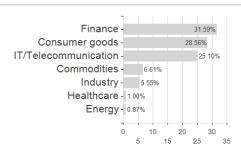

bought and sold each business day of the fund. This fund may not be appropriate for investors who plan to sell their shares in the fund within 5 years. Investment in the fund should be regarded as a long-term investment.

#### Investment goal

Aims to provide long-term capital growth with the level of income expected to be low. At least 70% invested in company shares in countries in areas experiencing rapid economic growth including Latin America, South East Asia, Africa, Eastern Europe (including Russia) and the Middle East. The fund may invest its net assets directly in China A and B shares. Has the freedom to invest outside the fund's principal geographies, market sectors, industries or asset classes.

# Assessment Structure



# Largest positions





Countries Branches Currencies