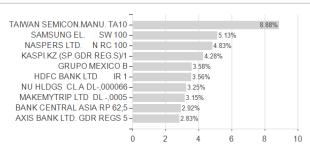

share price. Shares can usually be bought and sold each business day of the fund. This fund may not be appropriate for investors who plan to sell their shares in the fund within 5 years. Investment in the fund should be regarded as a long-term investment.

#### Investment goal

Aims to provide long-term capital growth with the level of income expected to be low. At least 70% invested in company shares in countries in areas experiencing rapid economic growth including Latin America, South East Asia, Africa, Eastern Europe (including Russia) and the Middle East. The fund may invest its net assets directly in China A and B shares. Has the freedom to invest outside the fund's principal geographies, market sectors, industries or asset classes.

# Assessment Structure



# Largest positions





Countries Branches Currencies