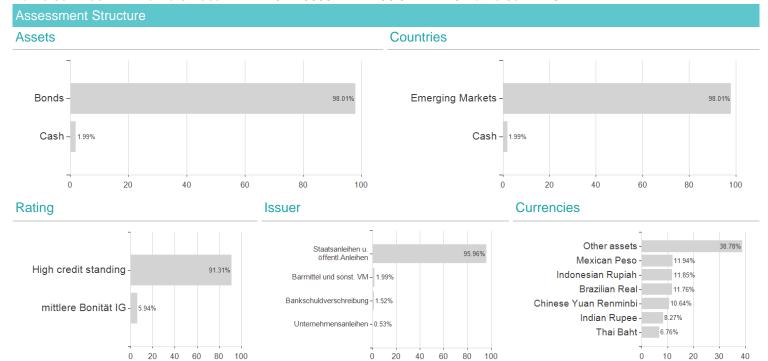

## Raiffeisen Nachh.E.Markets Local B.RZ A / AT0000A1TWN5 / 0A1TWN / Raiffeisen KAG



## Distribution permission

Austria, Germany

<sup>1</sup> Important note on update status: The displayed date refers exclusively to the calculation of the NAV.
2 The Mountain-View Data Fund Rating calculates a computative ranking for funds using yield, volatility and trend data. For more information visit MVD Funds Rating

<sup>3</sup> Displays the Ethical-Dynamical Ratio calculated according to standard criteria. The maximum value is 100. For more information visit EDA



## Raiffeisen Nachh.E.Markets Local B.RZ A / AT0000A1TWN5 / 0A1TWN / Raiffeisen KAG