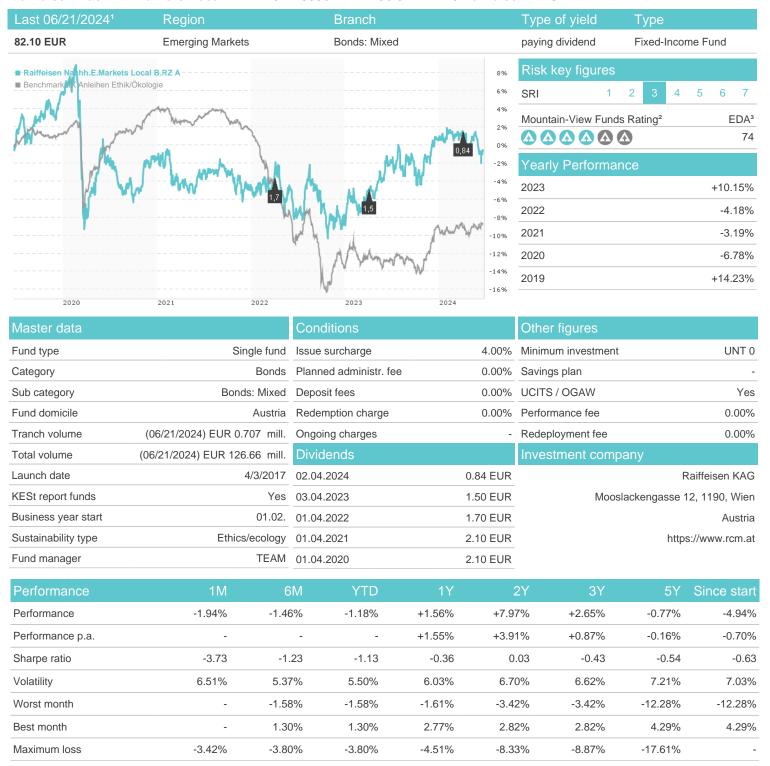

## Raiffeisen Nachh.E.Markets Local B.RZ A / AT0000A1TWN5 / 0A1TWN / Raiffeisen KAG

## Distribution permission

Austria, Germany

<sup>1</sup> Important note on update status: The displayed date refers exclusively to the calculation of the NAV.
2 The Mountain-View Data Fund Rating calculates a computative ranking for funds using yield, volatility and trend data. For more information visit MVD Funds Rating

<sup>3</sup> Displays the Ethical-Dynamical Ratio calculated according to standard criteria. The maximum value is 100. For more information visit EDA