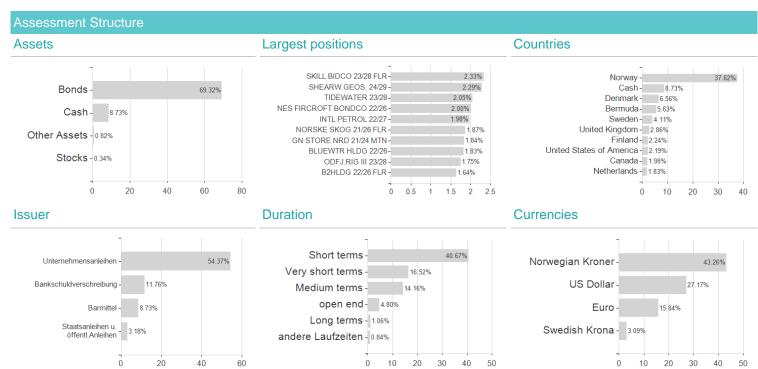

## Storm Fund II Storm Bond Fund RC NOK / LU0740578702 / A1J7HN / Hauck & Aufhäuser



Germany, Luxembourg

<sup>1</sup> Important note on update status: The displayed date refers exclusively to the calculation of the NAV.
2 The Mountain-View Data Fund Rating calculates a computative ranking for funds using yield, volatility and trend data. For more information visit MVD Funds Rating





## Storm Fund II Storm Bond Fund RC NOK / LU0740578702 / A1J7HN / Hauck & Aufhäuser

3 Displays the Ethical-Dynamical Ratio calculated according to standard criteria. The maximum value is 100. For more information visit EDA