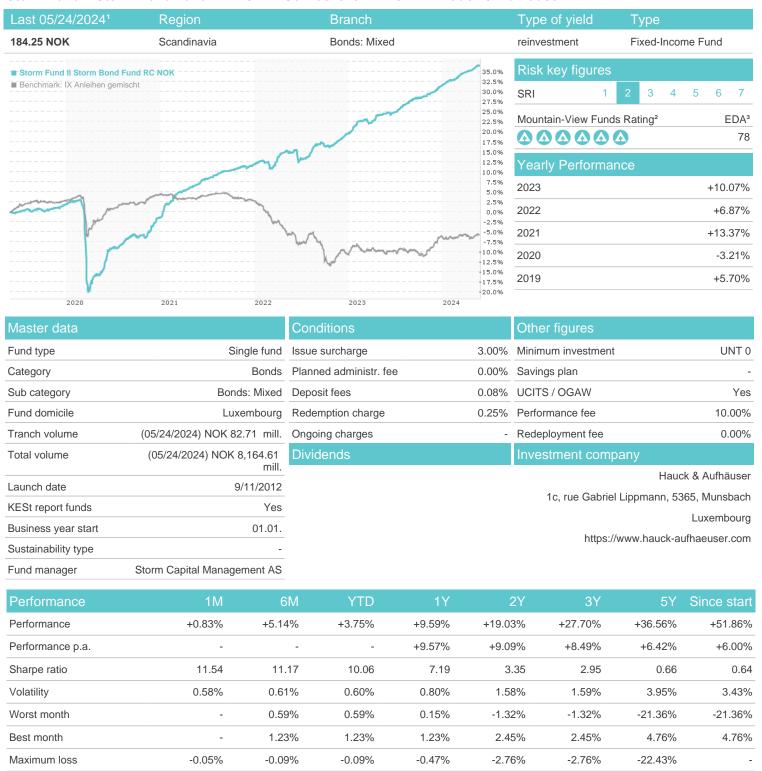

## Storm Fund II Storm Bond Fund RC NOK / LU0740578702 / A1J7HN / Hauck & Aufhäuser

Germany, Luxembourg

<sup>1</sup> Important note on update status: The displayed date refers exclusively to the calculation of the NAV.
2 The Mountain-View Data Fund Rating calculates a computative ranking for funds using yield, volatility and trend data. For more information visit MVD Funds Rating

## Storm Fund II Storm Bond Fund RC NOK / LU0740578702 / A1J7HN / Hauck & Aufhäuser

3 Displays the Ethical-Dynamical Ratio calculated according to standard criteria. The maximum value is 100. For more information visit EDA